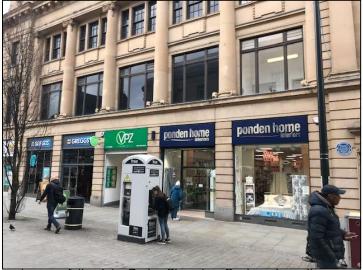

# Retail Premises - Leasehold

entrance of the Intu Derby Shopping Centre where there are multiple retailers located.

East Street links the Riverlights bus station with St Peters Street (Derby's main High Street) and provides a mixture of A1 (shops) and A2 (financial services). National occupiers nearby include Greggs, Thomas Cook, Lee Longlands, Poundland, TK Maxx and a number of financial institutions nearby.

# **DESCRIPTION**

The property forms part of the iconic Central Hall Building in Derby which was the base for one of the Countries very first Co-Op's approximately 170 years ago this has since been sub divided to provide a range of ground floor retail units with upper floor accommodation separately accessed.

The subject property provides a regularly configured rectangular retail unit with modern double-glazed aluminum shop frontage with double pedestrian entrance doors., Staff facilities are located at the rear of the ground floor of the property with access to the basement