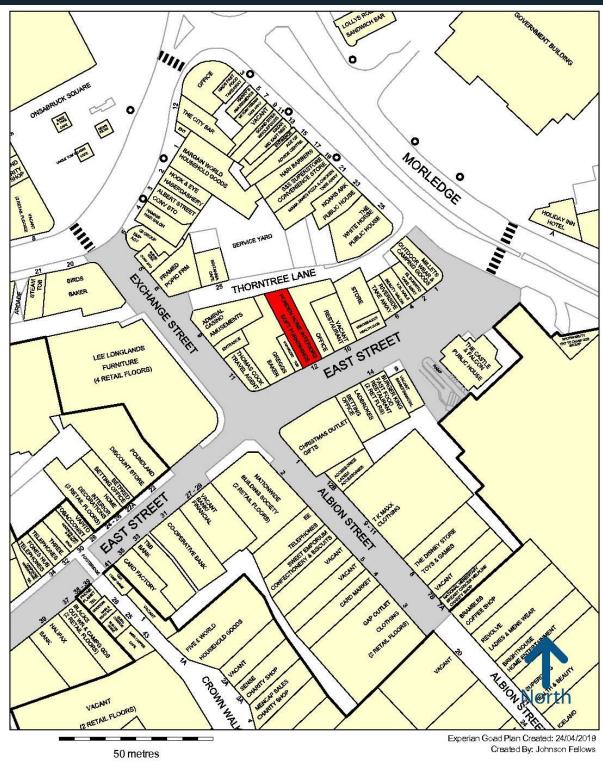

# Derby, Unit 2b East Street, Central Hall, DE1 2AF

# Retail Premises - Leasehold

entrance of the Intu Derby Shopping Centre where there are multiple retailers located.

East Street links the Riverlights bus station with St Peters Street (Derby's main High Street) and provides a mixture of A1 (shops) and A2 (financial services). National occupiers nearby include Greggs, Thomas Cook, Lee Longlands, Poundland, TK Maxx and a number of financial institutions nearby.