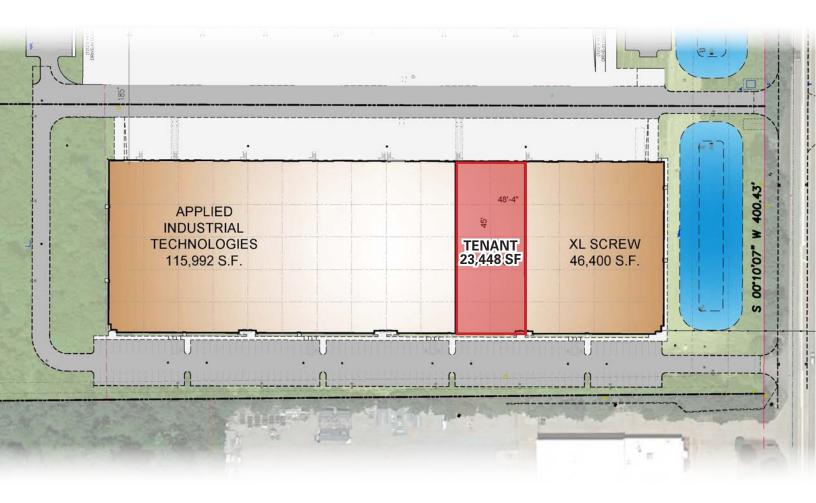

## 23,448 SF NEWLY CONSTRUCTED FLEX SPACE REMAINING

### 14720 Foltz Parkway | Strongsville, Ohio

#### Site Drawing