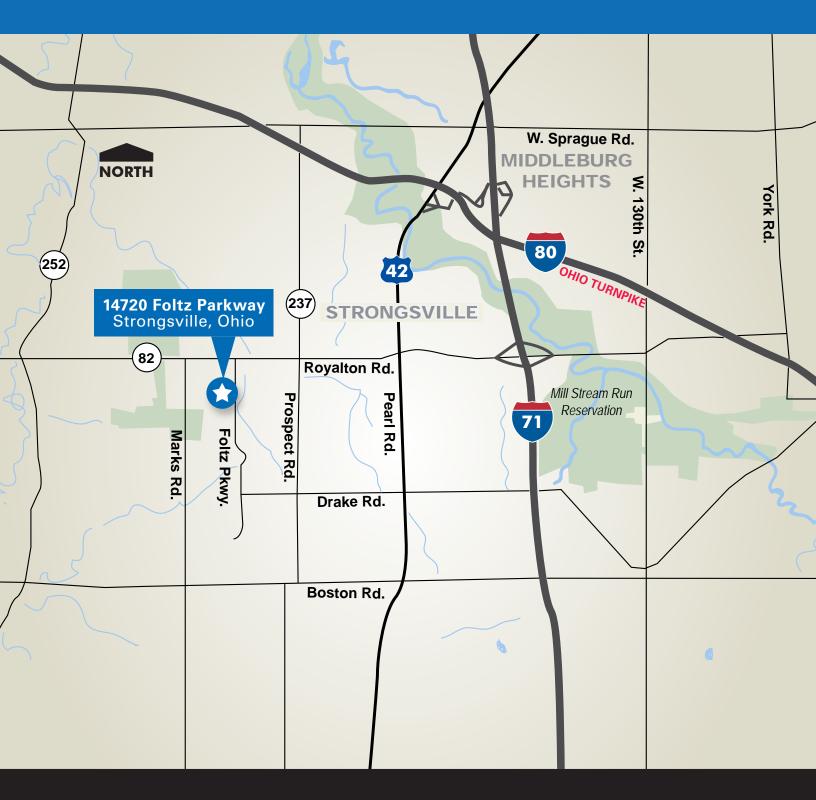

## **EXCELLENT LOCATION CLOSE TO MAJOR HIGHWAYS**

### 14720 Foltz Parkway | Strongsville, Ohio

#### **Location Map**

NEWMARK