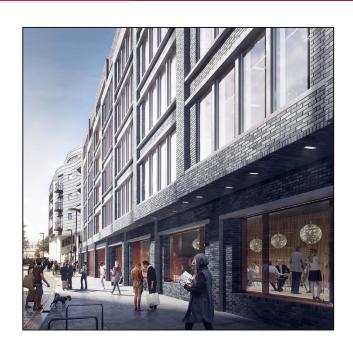

### **Building**

The premises is currently undergoing a comprehensive refurbishment and once completed, will deliver 37,867 sq ft of office accommodation over six upper floors and approximately 7,500 sq ft of retail / restaurant accommodation at ground floor level.

Designed by Hawkins Brown, the refurbishment will transform the external appearance of the building with a new stone façade. Contemporary new finishes will be installed within the offices. The scheme is due for delivery in Q4 2019.

There are a wide variety of shops, restaurants and leisure facilities within the immediate vicinity.