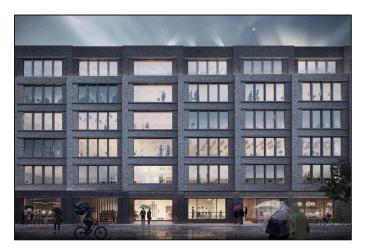

### **Building**

The premises is currently undergoing a comprehensive refurbishment and once completed, will deliver 37,867 sq ft of office accommodation over six upper floors and approximately 7,500 sq ft of retail / restaurant accommodation at ground floor level.

Designed by Hawkins Brown, the refurbishment will transform the external appearance of the building with a new stone façade. Contemporary new finishes will be installed within the offices. The scheme is due for delivery in Q4 2019.

## **Additional Images**