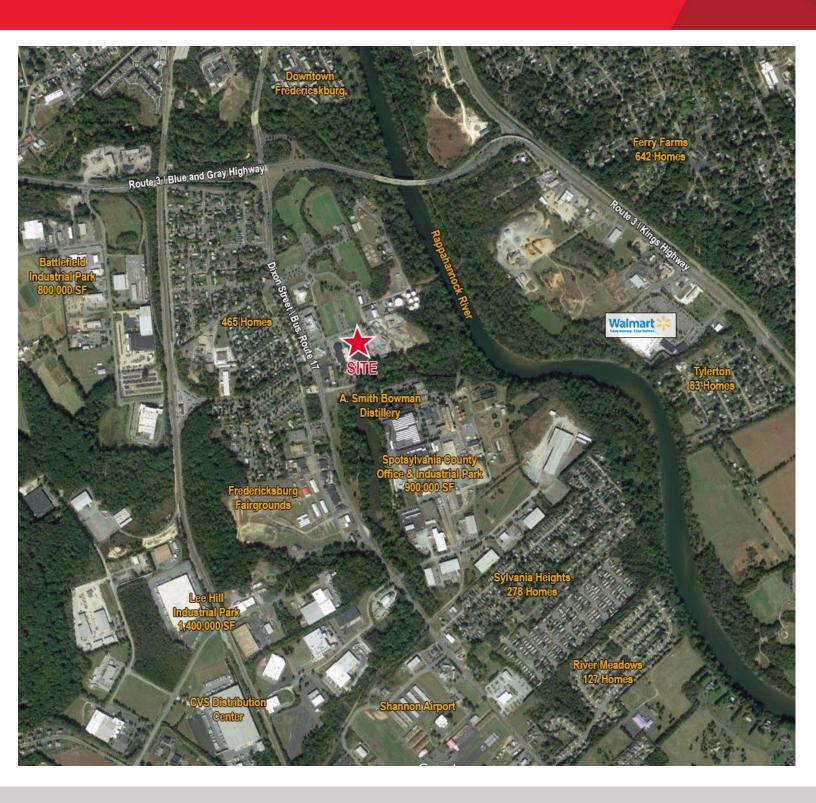

## **Property Features**

- One space available; Suite 505
- · Hi-ceiling flex with 24' clear and docks
- · Attractive brick exterior with high interior ceilings
- Excellent location accessible from all major Fredericksburg corridors
- 8 minutes from exit 130 and 5 minutes from downtown Fredericksburg