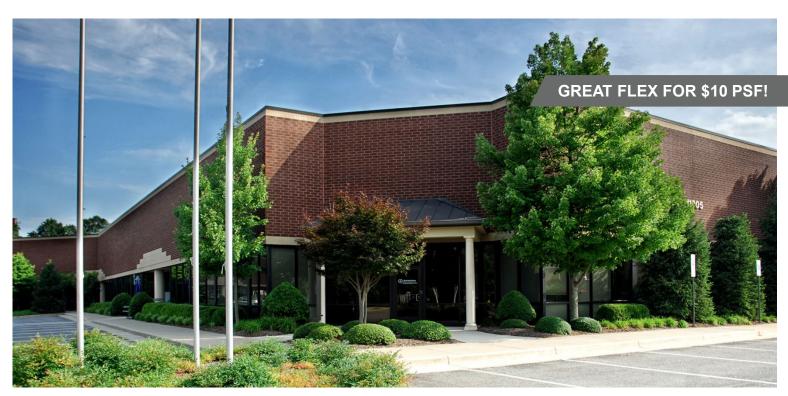

## FOR LEASE Deep Run Building C

11905 Bowman Drive | Fredericksburg, VA 22408

## **Property Features**

- One space available; Suite 505
- · Hi-ceiling flex with 24' clear and docks
- · Attractive brick exterior with high interior ceilings
- Excellent location accessible from all major Fredericksburg corridors
- 8 minutes from exit 130 and 5 minutes from downtown Fredericksburg