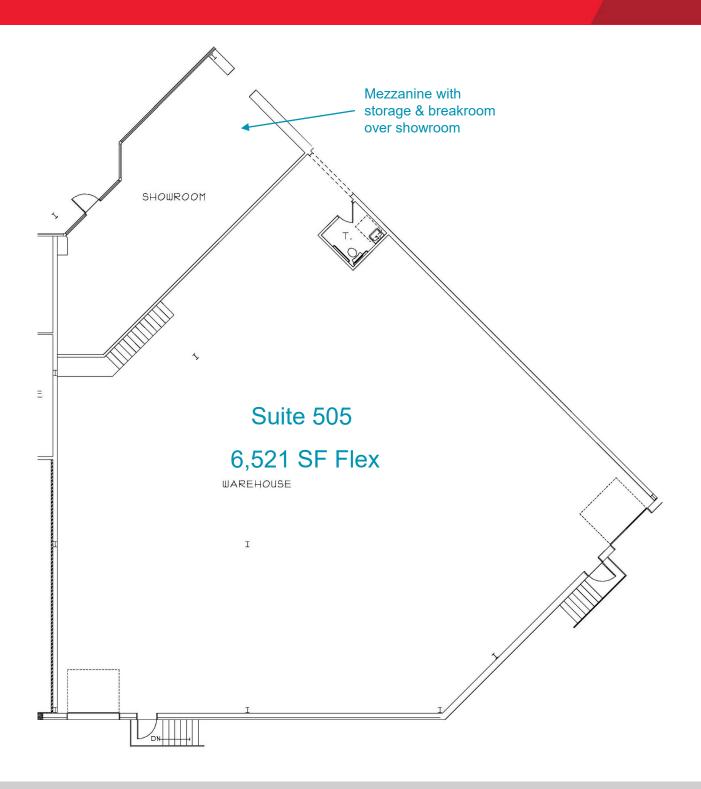

| Specifications      |          |                                 |  |
|---------------------|----------|---------------------------------|--|
| Available SF        | 505:     | 6,521 SF – Hi-Bay Flex w/ Docks |  |
| Lease Rate<br>(NNN) | 505:     | \$10.00 PSF Flex/ Warehouse     |  |
| NNN Fees            | \$1.50 F | \$1.50 PSF                      |  |
| Zoning              | 02       | O2                              |  |