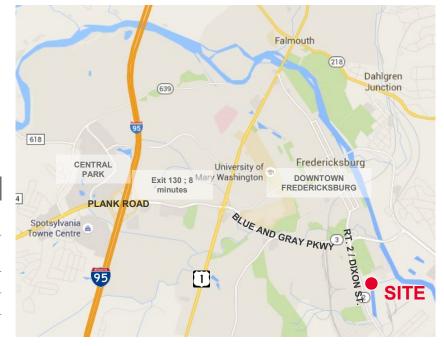

## **Property Features**

- One space available; Suite 505
- · Hi-ceiling flex with 24' clear and docks
- · Attractive brick exterior with high interior ceilings
- Excellent location accessible from all major Fredericksburg corridors
- 8 minutes from exit 130 and 5 minutes from downtown Fredericksburg