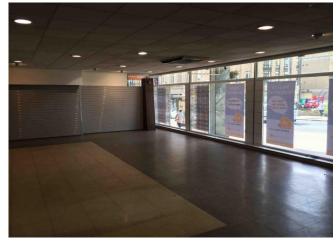

### Description

The property comprises the ground floor of a larger multi storey office building and provides predominantly open plan retail showroom accommodation benefiting from a substantial glazed frontage including internal security shutters to High Street.

The retail showroom benefits from a lay-in grid suspended ceiling incorporating spot lighting and air conditioning units.

The showroom benefits from separate loading access from the rear together with ancillary office, stores, kitchen and w.c provision.