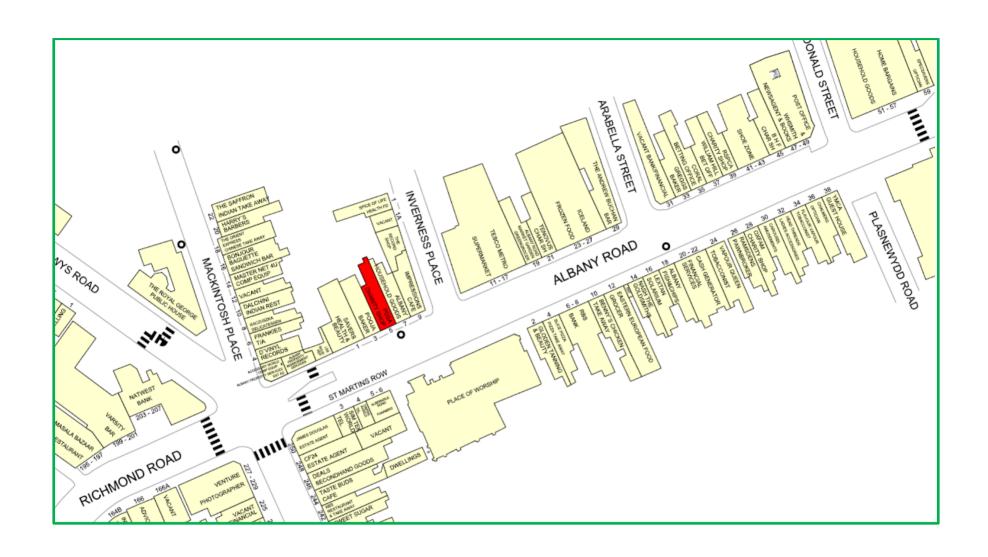

# **LOCATION**

The property occupies a prime trading location on Albany Road in the highly populated suburb of Roath, approximately 2 miles from Cardiff City Centre.

The location of the property is shown on the attached street traders plan.

Multiple retailers within close proximity include WH Smith, Peacocks, Superdrug, Card Factory, Boots the Chemist, Home Bargains, Tesco, Costa Coffee and Savers.