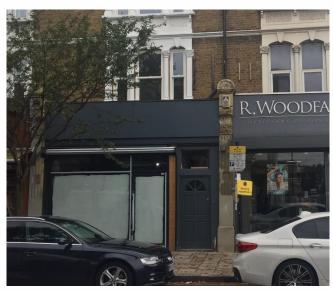

# A1 RETAIL UNIT 48 LORDSHIP LANE, EAST DULWICH, LONDON SE22 8HJ

TO LET 99.20 SQ. M (1068 SQFT)

#### Location

The property enjoys a prominent position on the sought after Lordship Lane. East Dulwich continues to grow in popularity as a highly affluent and attractive location within south London. Neighbouring occupiers include The co-op, White Stuff, Oliver Bonas, and Meat Liquor in addition to an excellent selection of independent retailers, delicatessens and cafes.

## Description

The property comprises a retail unit finished to shell form and arranged over ground and basement levels. The property benefits from double glazed frontage, WC facilities, electric and water supply, and additional rear access.