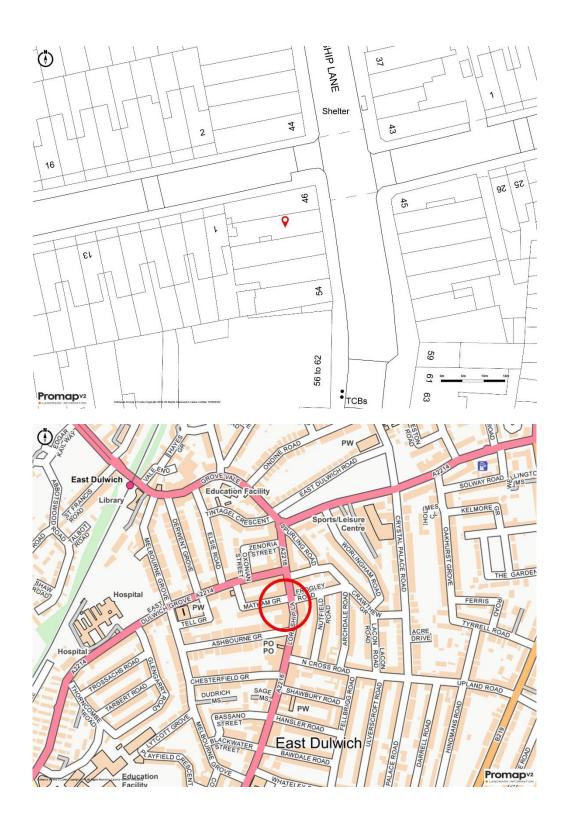

#### Location

The property enjoys a prominent position on the sought after Lordship Lane. East Dulwich continues to grow in popularity as a highly affluent and attractive location within south London. Neighbouring occupiers include The co-op, White Stuff, Oliver Bonas, and Meat Liquor in addition to an excellent selection of independent retailers, delicatessens and cafes.