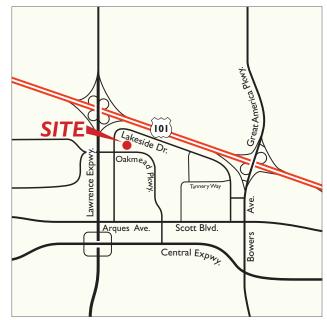

## Property Highlights

- Excellent Location: Lawrence Expressway & 101
- Perfect Owner/User Building
- Floor Plan on Reverse
- Tour by Appointment Only
- Tremendous Upside