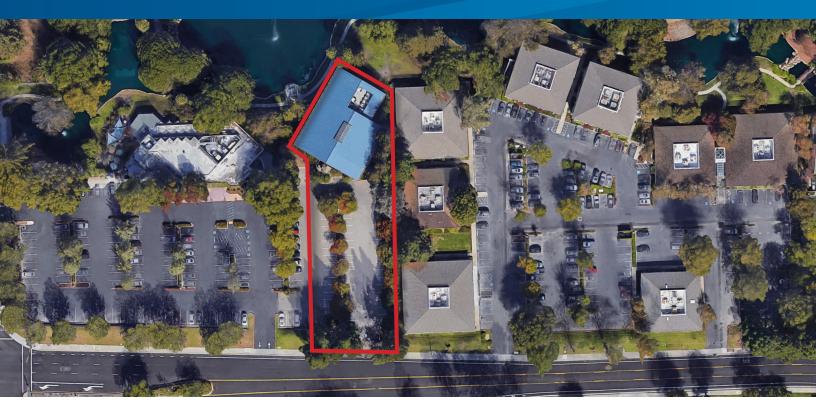

# ±12,630 Square Feet

1245 OAKMEAD PARKWAY, SUNNYVALE, CALIFORNIA

## Property Highlights

- Excellent Location: Lawrence Expressway & 101
- Perfect Owner/User Building
- Floor Plan on Reverse
- Tour by Appointment Only
- Tremendous Upside