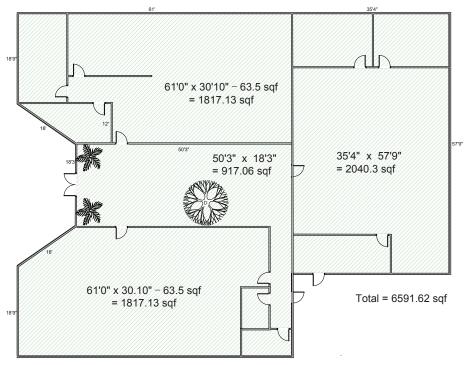

**OFFICE BUILDING FOR SALE** 

# ±12,630 Square Feet

1245 OAKMEAD PARKWAY, SUNNYVALE, CALIFORNIA





## Property Highlights

- Excellent Location: Lawrence Expressway & 101
- Perfect Owner/User Building
- Floor Plan on Reverse
- Tour by Appointment Only
- Tremendous Upside



#### **BING HECKMAN**

+1 408 282 3805 bing.heckman@colliers.com CA License No. 00837083

#### **BOB SHEPHERD**

+1 408 282 3855 bob.shepherd@colliers.com CA License No. 00690284 COLLIERS INTERNATIONAL Silicon Valley 450 West Santa Clara Street San Jose, CA 95113 www.colliers.com

## Floor Plan - 1st Floor



## Floor Plan - 2nd Floor



The information furnished has been obtained from sources we deem reliable and is submitted subject to errors, omissions and changes. Although Colliers International has no reason to doubt its accuracy, we do not guarantee it. All information should be verified by the recipient prior to lease, purchase, exchange, or execution of legal documents. © 2016 Colliers International

BING HECKMAN +1 408 282 3805 bing.heckman@colliers.com CA License No. 00837083 **BOB SHEPHERD** +1 408 282 3855 bob.shepherd@colliers.com

CA License No. 00690284