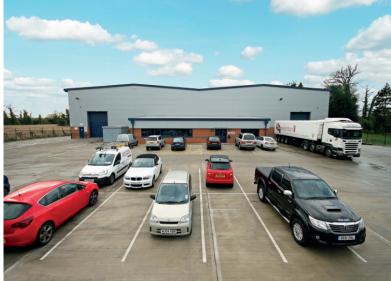

# TO LET/FOR SALE

Unit 6 Henley Business Park, Pirbright Road, Guildford GU3 2DX

**Modern Warehouse Unit** 

41,848 sq ft (3,887.93 sq m)