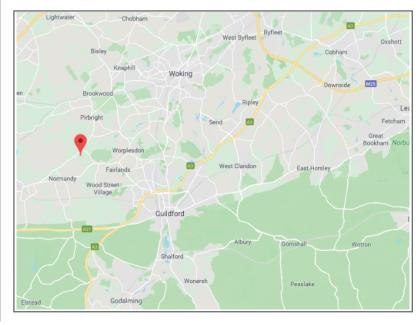

#### Location

Unit 6 is located within the established Henley Business Park which is accessed directly off the Pirbright Road (A324) and which in turn links directly to the A323 to the west and A322 to the east. Guildford, the closest major centre is located 5.5 miles to the south east of the property and is an approximate drive time of 15 minutes.

Junction 4 of the M3 is within 8 miles of the unit and London is located approximately 35 miles to the east.

Other major occupiers on the Business Park include Bishops Move Group, Diamond Logistics and Millbrook Health Care.

### Sat Nav: GU3 2DX

Ed Thomason Tel: 0781 806 5276 Email: et@cogentre.co.uk Joint Agent: Savills Bonnie Minshull 0207 409 8088