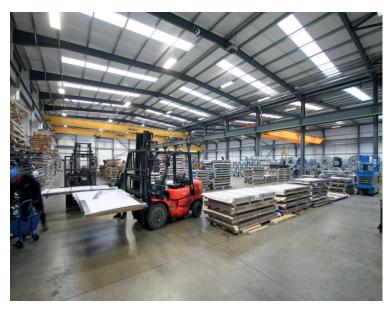

# **Description**

The Property comprises a modern single storey warehouse unit with office accommodation arranged over a single floor. There is a separate self-contained secure rear loading yard with a depth of approximately 28m which is serviced by 2 full height roller shutter doors and a front yard and parking area which also benefits from 2 surface level loading doors, providing the opportunity to run a cross docked operation from the unit. The unit has an internal eaves height of 9m and a maximum height of 10m. There are currently 4 overhead cranes,  $(2 \times 10 \text{ tonne})$  and  $(2 \times 25 \text{ tonne})$  which may be available through separate negotiation.

#### **Amenities**

- \*Eaves height of 9m
- \*4 Overhead cranes
- \*4 surface level loading doors
- \*Ample staff parking
- \*Secure site and potential for a self-contained secure rear loading yard
- \* Kitchen and canteen facilities