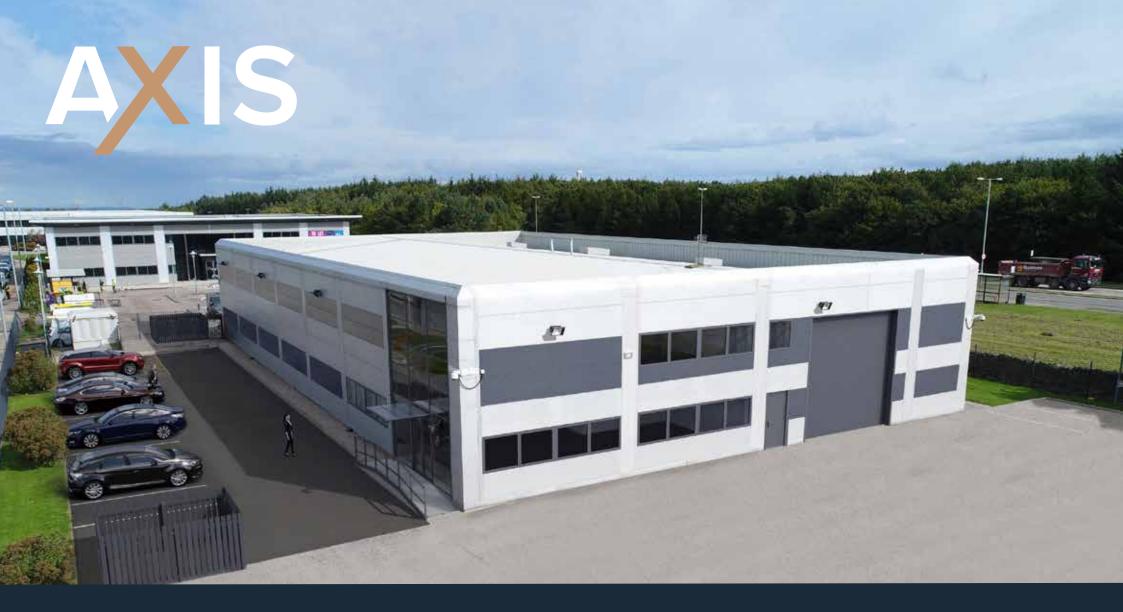

## DETACHED INDUSTRIAL UNIT WITH SECURE YARD

WELLINGTON CIRCLE, AB12 3JG

WORKSHOP: 9,338 SQ.FT | OFFICES: 3,161 SQ.FT | YARD: 12,496 SQ.FT

#### **SPECIFICATION**

- Self contained industrial unit
- Fenced and gated concrete yard
- Electrically operated roller shutter door
- Newly constructed reinforced concrete yard
- LED lighting throughout