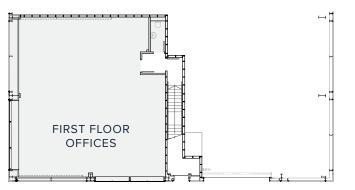

## DETACHED INDUSTRIAL UNIT WITH SECURE YARD

WELLINGTON CIRCLE, AB12 3JG

WORKSHOP: 9,338 SQ.FT | OFFICES: 3,161 SQ.FT | YARD: 12,496 SQ.FT