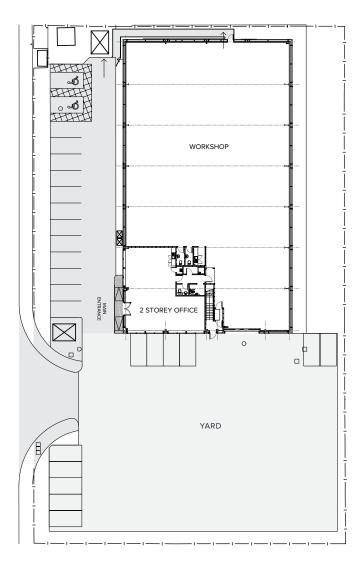

## DETACHED INDUSTRIAL UNIT WITH SECURE YARD

WELLINGTON CIRCLE, AB12 3JG

WORKSHOP: 9,338 SQ.FT | OFFICES: 3,161 SQ.FT | YARD: 12,496 SQ.FT

- Makro

- Pure Gym

- Starbucks

- Burger King

WORKSHOP: 9,338 SQ.FT
OFFICES: 3,161 SQ.FT | YARD: 12,496 SQ.FT

Location: Close proximity to numerous amenities

Transport links: Excellent access to southbound A90 and AWPR.