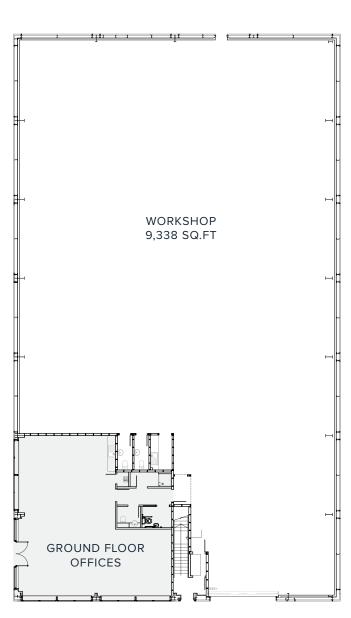

## DETACHED INDUSTRIAL UNIT WITH SECURE YARD

WELLINGTON CIRCLE, AB12 3JG

WORKSHOP: 9,338 SQ.FT | OFFICES: 3,161 SQ.FT | YARD: 12,496 SQ.FT

- Makro

- Pure Gym

- Starbucks

- Burger King

WORKSHOP: 9,338 SQ.FT
OFFICES: 3,161 SQ.FT | YARD: 12,496 SQ.FT

Location: Close proximity to numerous amenities

Transport links: Excellent access to southbound A90 and AWPR.