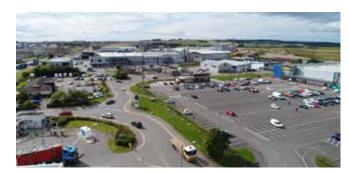

# Surrounding Occupiers & Amenities

# SURROUNDING OCCUPIERS & AMENITIES

- FMC

- Maersk Oil

- Shell

- Weatherford

- Aberdeen Altens Hotel

- Ikea

- Royal Mail

- Makro

- Pure Gym

- Starbucks

- Burger King

WORKSHOP: 9,338 SQ.FT
OFFICES: 3,161 SQ.FT | YARD: 12,496 SQ.FT

Location: Close proximity to numerous amenities

Transport links: Excellent access to southbound A90 and AWPR.