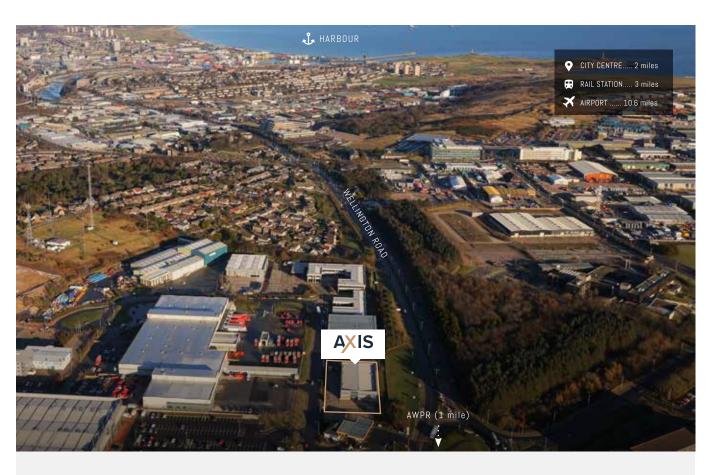

#### **LOCATION**

Axis occupies a highly prominent position on Wellington Circle, with frontage to Wellington Road (A956) - a major arterial route into Aberdeen City from the south. Aberdeen harbour is less than 2 miles north and the A90 and the forthcoming Aberdeen Western Peripheral Route (AWPR) is less than 1 mile south.

# SURROUNDING OCCUPIERS & AMENITIES

- FMC

- Maersk Oil

- Shell

- Weatherford

- Aberdeen Altens Hotel

- Ikea

- Royal Mail

- Makro

- Pure Gym

- Starbucks

- Burger King

WORKSHOP: 9,338 SQ.FT
OFFICES: 3,161 SQ.FT | YARD: 12,496 SQ.FT

Location: Close proximity to numerous amenities

Transport links: Excellent access to southbound A90 and AWPR.