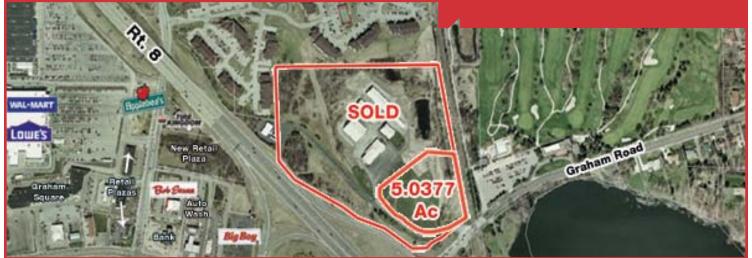

## **Property Details**

• Sale Price: \$925,000

• Acres: 5.0377

• Zoning: C-5: Highway Commercial

## **Property Note**

5.0377 acres of prime retail/commercial property w/freeway frontage. Highest and best use would be low impact retail or mixed office/retail/commercial development. See agents for access details regarding the site.

# 1231 Graham Rd, Stow, OH 44224 Summit County

At the NE corner of SR8 & Graham Rd. Interchange.

Property Details ACRES: 5.0377

TOPOGRAPHY: Sloping

**ZONING:** C-5, Commercial Highway

**UTILITIES**: Available

**SALE PRICE:** \$925,000.00

TAXES: TBD

**INTERCHANGE:** Rt. 8 and Graham Rd,

**DISTANCE**: At the exit

Notes: 5.0377 acres of prime retail/commercial property w/freeway

exposure. Highest and best use would be low impact retail or

mixed office/retail/commercial development. See agents for

access details regarding the site.

Contact: Bob Raskow, SIOR, braskow@naipvc.com

Scott Raskow, sraskow@naipvc.com