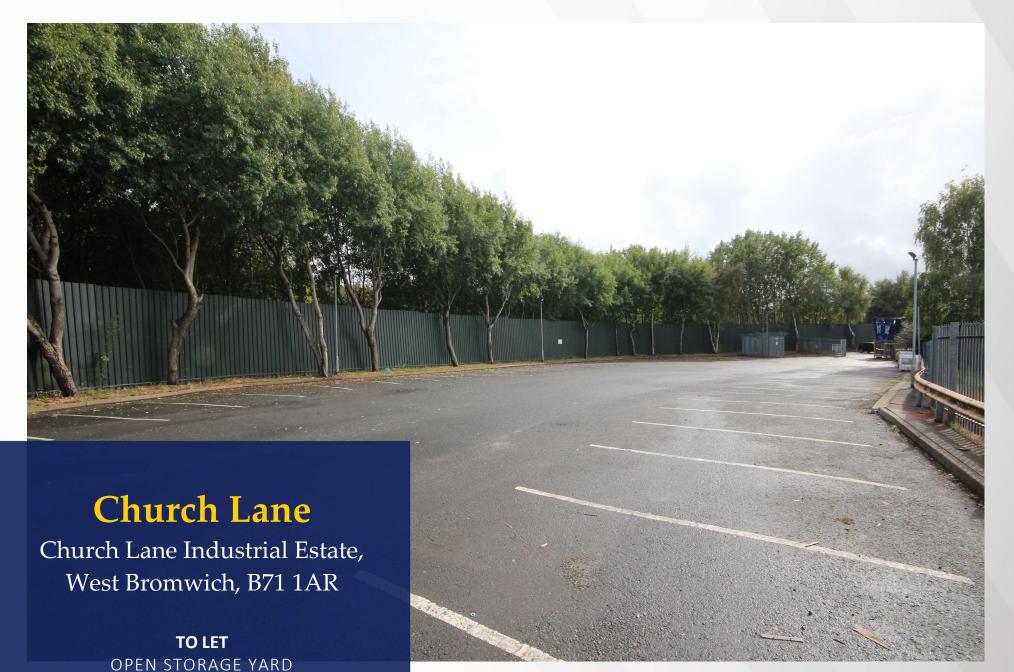

# Description

The site comprises a surfaced open storage yard.

The yard is fenced and access is available at the top of Church Lane Industrial Estate.

#### **Accommodation**

| Description       | Area (Sq ft) | Quoting Rent (£) |
|-------------------|--------------|------------------|
| Open Storage Yard | 0.42 acres   | £18,000 PAX      |