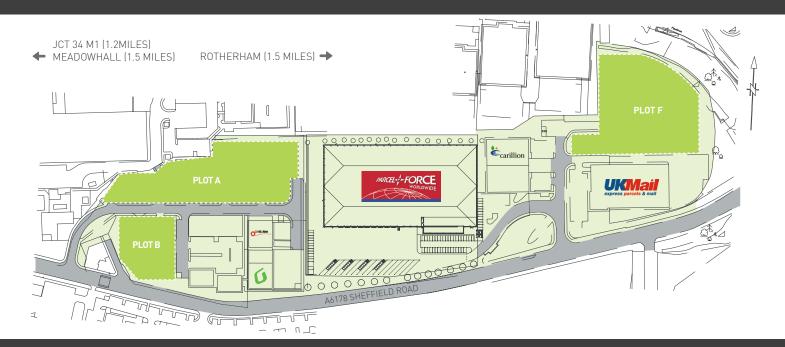

The plan below shows the remaining plots. Plot B extends to 0.76 acres (0.31 ha), Plot A extends to 1.75 acres (0.71 ha) and Plot F extends to 2.1 acres (0.85 ha) capable of accommodating up to 25,000 sq. ft.