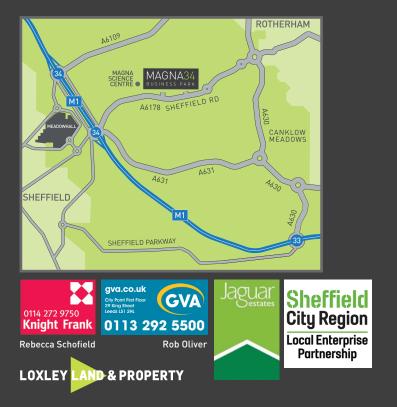

#### HOW TO FIND US

Magna 34 Business Park, Sheffield Road, Rotherham, South Yorkshire, S60 1FG