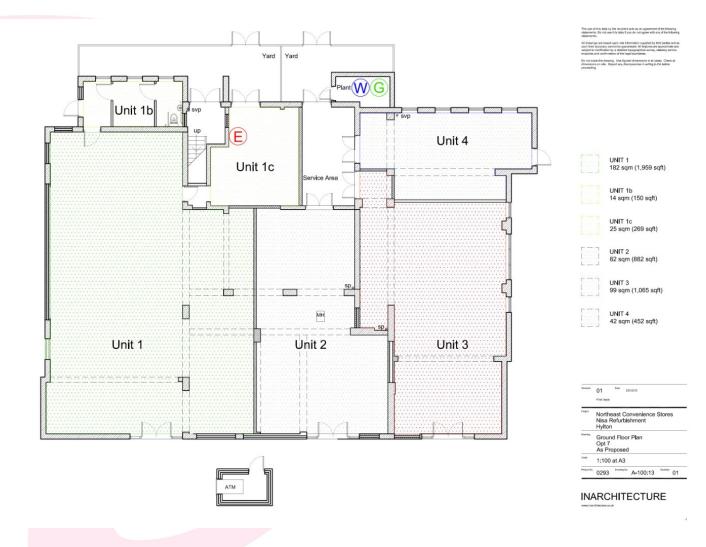

## **DESCRIPTION**

The scheme provides four ground floor retail units on a site with dedicated parking spaces. Each unit is to a shell specification. The largest unit is now trading as a **Nisa Local Store.** 

## ACCOMMODATION

The units provide the following approximate areas and are available at the quoting rents:-

# Unit 1 NISA LOCAL STORE LET

| Unit 2 | 82 sq m | (882 sq π)  | £15,500 pa |
|--------|---------|-------------|------------|
| Unit 3 | 90 sq m | (969 sq ft) | £17,000 pa |
| Unit 4 | 51 sq m | (549 sq ft) | £9,500 pa  |