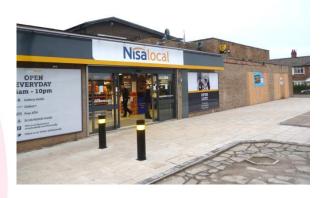

## **DESCRIPTION**

The scheme provides four ground floor retail units on a site with dedicated parking spaces. Each unit is to a shell specification. The largest unit is now trading as a **Nisa Local Store.** 

# Unit 1 NISA LOCAL STORE LET

| Unit 2 | 82 sq m | (882 sq π)  | £15,500 pa |
|--------|---------|-------------|------------|
| Unit 3 | 90 sq m | (969 sq ft) | £17,000 pa |
| Unit 4 | 51 sq m | (549 sq ft) | £9,500 pa  |