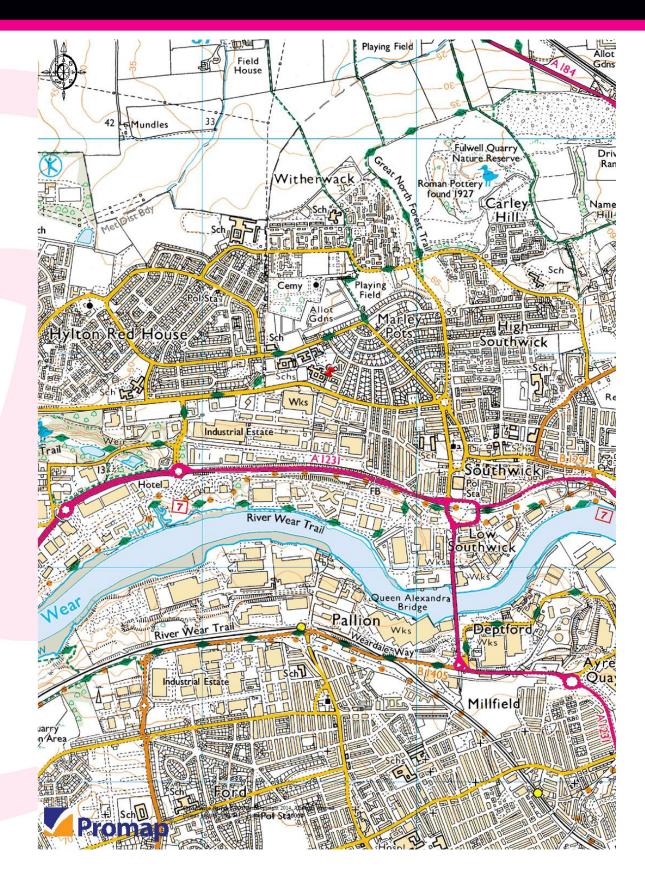

## LOCATION

The development occupies a prominent position on North Hylton Road in Southwick opposite the Southwick industrial estate. The location of the premises is identified on the attached plan. Southwick is situated approximately 1 mile north west of Sunderland city centre on the north bank of the River Wear. The Hylton Campus of Sunderland College as well as the English Martyrs Primary School are both in very close proximity to the property. On top of this numerous other occupiers occupy units within the industrial estate, more information can be found here: http://www.sunderland.org.uk/street/Southwick\_Industrial Estate/