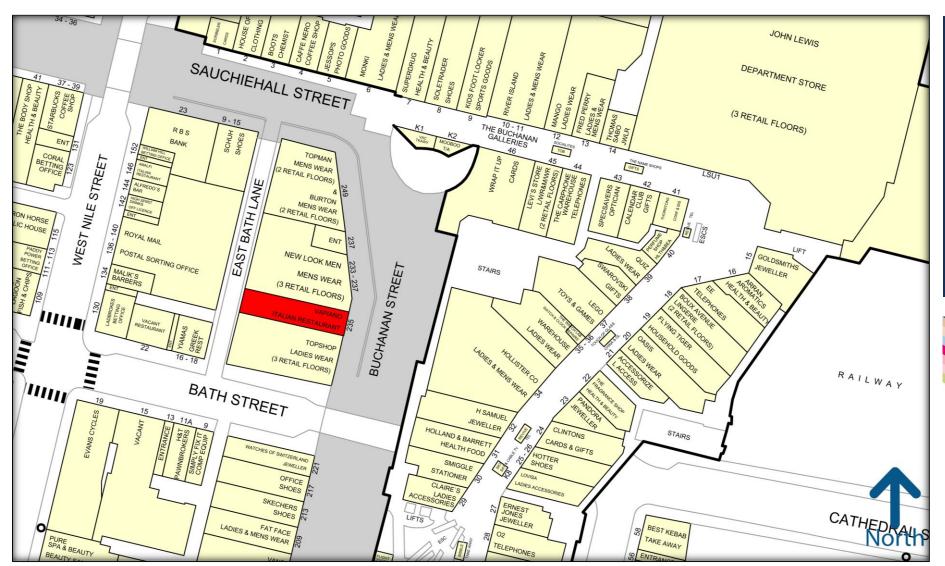

## **GLASGOW – UNIT 3B, 235 BUCHANAN STREET**

- Glasgow is Scotland's largest city with a population of 660,000 and an estimated shopping catchment of 2,000,000.
- Buchanan Street is ranked 2nd in the UK retail hierarchy which benefits from a footfall of 6,600 people per hour and is ranked behind only London's Oxford Street in terms of CACI ratings
- Occupiers in the vicinity include Office Shoes, JD Sports, Paperchase, Vans & Schuh.