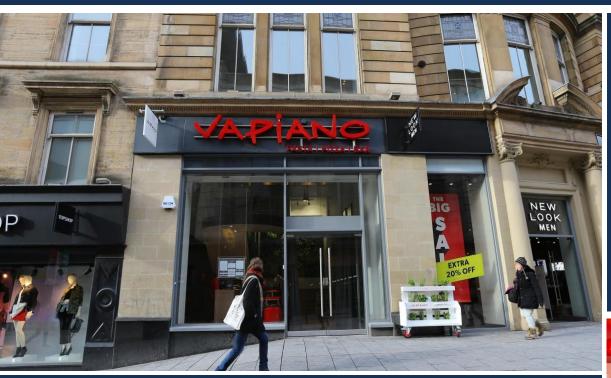

## **GLASGOW – UNIT 3B, 235 BUCHANAN STREET**

- Glasgow is Scotland's largest city with a population of 660,000 and an estimated shopping catchment of 2,000,000.
- Buchanan Street is ranked 2nd in the UK retail hierarchy which benefits from a footfall of 6,600 people per hour and is ranked behind only London's Oxford Street in terms of CACI ratings
- Occupiers in the vicinity include Office Shoes, JD Sports, Paperchase, Vans & Schuh.