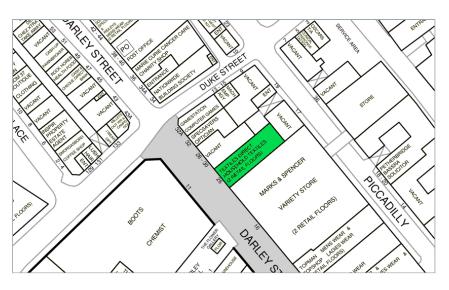

DMA

location immediately adjoining **Marks & Spencer** in the same parade as **Top Shop/Top Man** and **Burton/Dorothy Perkins** whilst opposite **Boots**, **Primark** and the entrance to the **Kirkgate Shopping Centre**.