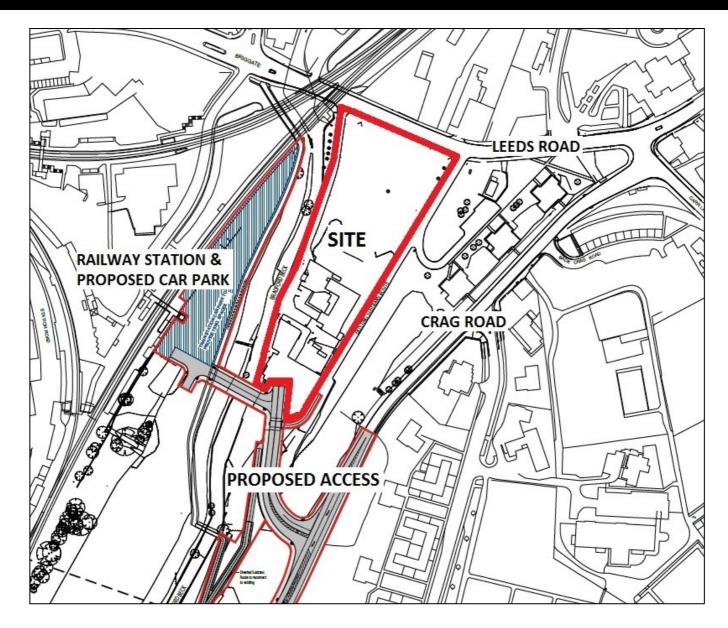

## Location

The site is located with frontage onto Leeds Road, Shipley, approximately 100 meters east of Shipley Railway Station. Shipley town centre is located approximately 300 meters to the west, accessed via Leeds Road (A657) and Otley Road.

#### **Access**

The site has access via Leeds Road, however a new route is proposed from the Leeds Road/Carr Lane/Crag Road junction to facilitate wider mixed-use redevelopment.

## **Planning**

Bradford Metropolitan District Council have recently proposed to redevelop the surrounding area incorporating residential, business space and improvements to the railway station vehicle parking facilities. Further details including plans can be found at bradford.gov.uk/planning.

Ref: 16/09516/MAO - Construction of access road, bridge & station car park.

Ref: 16/09513/MAF - Construction of 85 dwellings & access.

The subject site achieved full planning permission in 2013 for the construction of a foodstore and petrol filling station (Ref: 13/03792/MAF). The application was submitted jointly with Morrisons, however the retailer did not proceed.