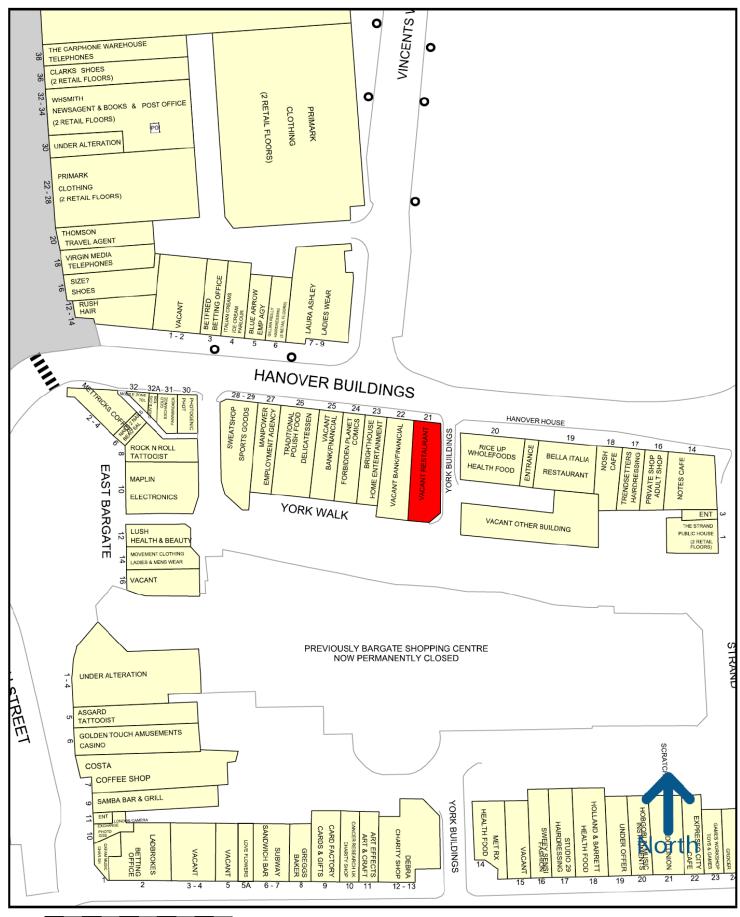

#### **LOCATION**

These premises are prominently located in Hanover Buildings, the street leading from the prime Above Bar to Debenhams, The road has attracted a number of more specialist retailers such as Laura Ashley, Forbidden Planet, Brighthouse, Sweatshop, Wholefoods Co-Operative and Bella Italia as well as several well known A2 users.

Experian Goad Plan Created: 25/02/2016 Created By: Osmond Brookes