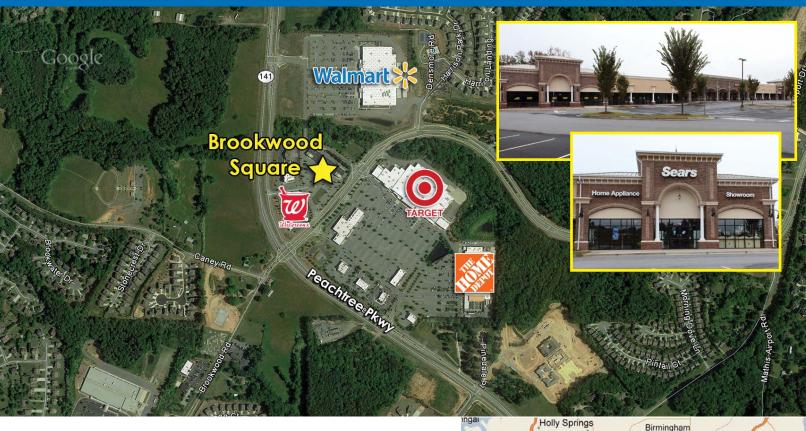

#### **Property Details**

- 3,500± sf of outparcel space and 5,552± sf of end cap space available in Brookwood Square Shopping Center
- 200 surface parking spaces onsite
- Adjacent to Target & Walmart Supercenter
- High traffic, high income area
- Demographics:

|                | <u>l IVIIIe</u> | <u>3 IVIIIes</u> | <u>5 IVIIIes</u> |
|----------------|-----------------|------------------|------------------|
| Population     | 6,288           | 56,266           | 155,639          |
| Avg. HH Income | \$114,267       | \$122,637        | \$107,125        |