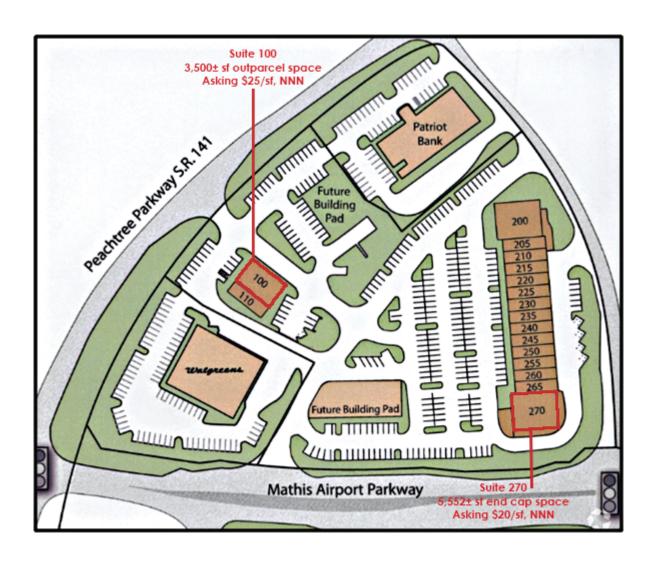

#### **Property Details**

- 3,500± sf of outparcel space and 5,552± sf of end cap space available in Brookwood Square Shopping Center
- 200 surface parking spaces onsite
- Adjacent to Target & Walmart Supercenter
- High traffic, high income area
- Demographics: