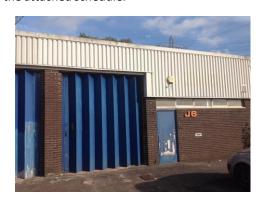

### Description

The Property comprises a mid-terrace workshop with offices benefitting from the following:

- Steel portal frame construction
- Brick / block work lower elevations
- Integral office and WC facilities
- Minimum eaves height of 4.26m rising to 7.19m
- Roller Shutter Door of 3m (W) x 3.5m (H)