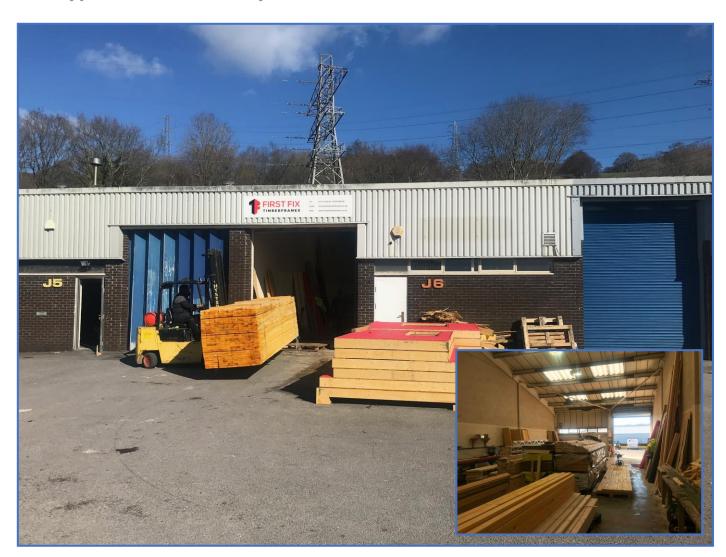

### Description

The Property comprises a mid-terrace workshop with offices benefitting from the following:

- Steel portal frame construction
- Brick / block work lower elevations
- Integral office and WC facilities
- Minimum eaves height of 4.26m rising to 7.19m
- Roller Shutter Door of 3m (W) x 3.5m (H)

The premises also benefits from a secure communal yard to the front of the property.