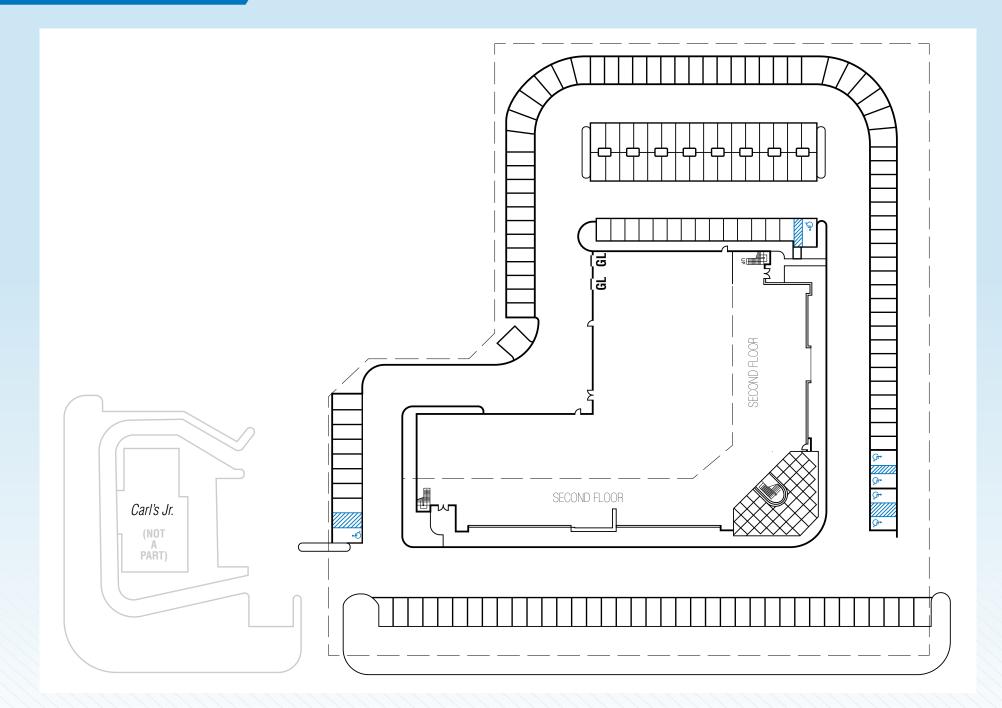

#### Occupancy

- 6,319 SF Leased until January 31, 2021
- 33,181 SF Available for Occupancy at Close of Escrow

Site Plan

1st Floor