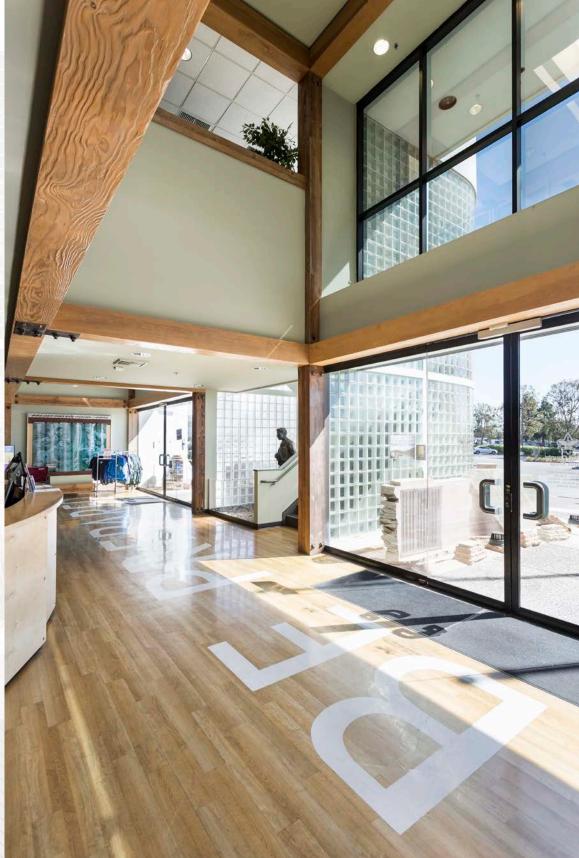

#### **Property Features**

- ±39,500 SF Total Building Area
- ±35,400 SF Office Area
- ±4,000 SF Warehouse Area
- 2.54 Acres
- 100% Office Possible
- 4:1 Surface Parking
- Dramatic Full Height Glass Entry
- Elevator Served
- Fully Fire Sprinklered
- Large Meeting Area with Air-Wall
- Two (2) Grade Level Loading Doors
- 1,200 Amps, 277/480 V Power
- Flexible Zoning Allowing Most Office, R&D, and Industrial Uses
- Central OC Airport Area Location, Two Blocks West of Tustin Legacy and Numerous Amenities
- Easy Access to OC Airport, and 55, 405, & 5 Freeways