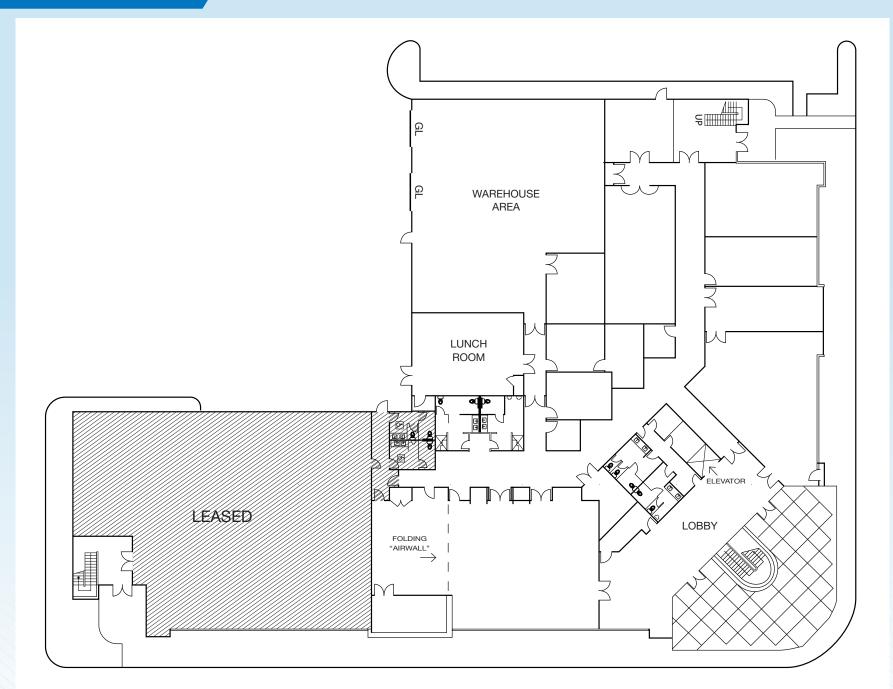

#### Occupancy

- 6,319 SF Leased until January 31, 2021
- 33,181 SF Available for Occupancy at Close of Escrow

Site Plan

1st Floor