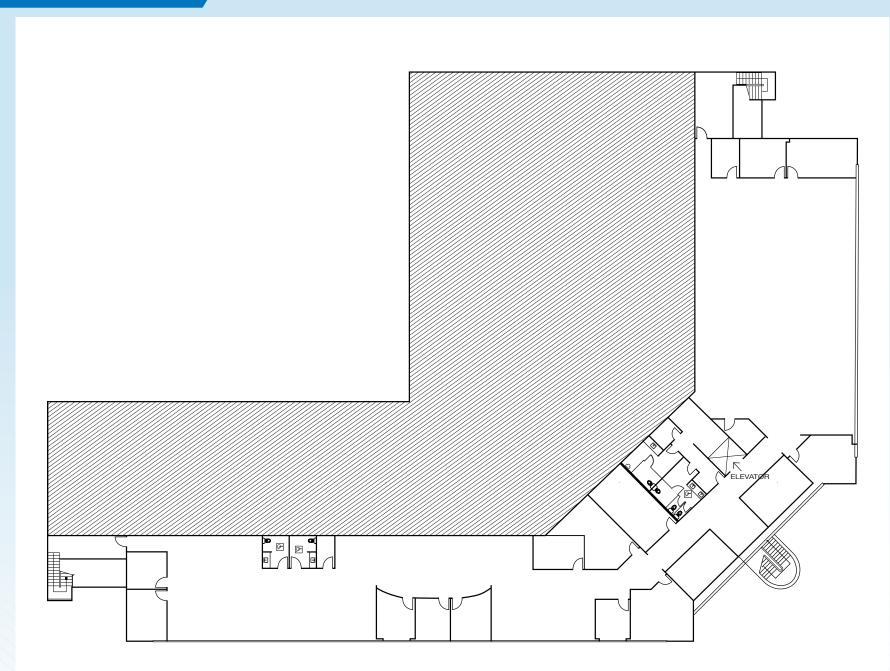

39,500 SQ.FT.

CORPORATE HEADQUARTERS/ R&D BUILDING W/4:1 PARKING



12

#### **Property Features**

- ±39,500 SF Total Building Area
- ±35,400 SF Office Area
- ±4,000 SF Warehouse Area
- 2.54 Acres
- 100% Office Possible
- 4:1 Surface Parking
- Dramatic Full Height Glass Entry
- Elevator Served
- Fully Fire Sprinklered
- Large Meeting Area with Air-Wall
- Two (2) Grade Level Loading Doors
- 1,200 Amps, 277/480 V Power
- Flexible Zoning Allowing Most Office, R&D, and Industrial Uses
- Central OC Airport Area Location, Two Blocks West of Tustin Legacy and Numerous Amenities
- Easy Access to OC Airport, and 55, 405, & 5 Freeways

#### Occupancy

- 6,319 SF Leased until January 31, 2021
- 33,181 SF Available for Occupancy at Close of Escrow









Site Plan



1st Floor



### 2nd Floor



## Aerial Photograph



SCOTT READ Executive Managing Director 949.608.2007 sread@ngkf.com CA RE Lic. #01029250





Newmark Knight Frank • 4675 MacArthur Court, Suite 1600 • Newport Beach, CA 92660 • Corporate CA RE Lic. #01355491 • www.ngkf.com

The distributor of this communication is performing acts for which a real estate license is required. The information contained herein has been obtained from sources deemed reliable but has not been verified and no guarantee, warranty or representation, either express or implied, is made with respect to such information. Terms of sale or lease and availability are subject to change or withdrawal without notice.