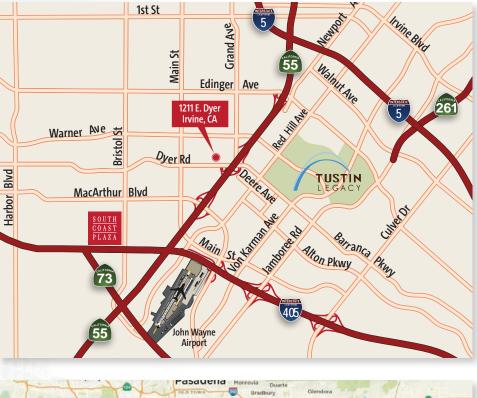

# 1211 E. DYER ROAD Santa Ana, California

#### **Property Features**

- ±39,500 SF Total Building Area
- ±35,400 SF Office Area
- ±4,000 SF Warehouse Area
- 2.54 Acres
- 100% Office Possible
- 4:1 Surface Parking
- Dramatic Full Height Glass Entry
- Elevator Served
- Fully Fire Sprinklered
- Large Meeting Area with Air-Wall
- Two (2) Grade Level Loading Doors
- 1,200 Amps, 277/480 V Power
- Flexible Zoning Allowing Most Office, R&D, and Industrial Uses
- Central OC Airport Area Location, Two Blocks West of Tustin Legacy and Numerous Amenities
- Easy Access to OC Airport, and 55, 405, & 5 Freeways