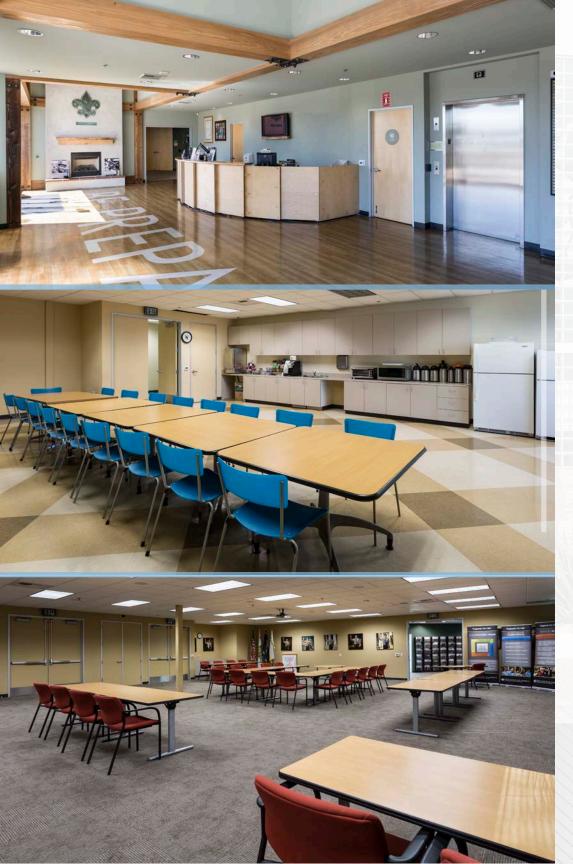

#### **Property Features**

- ±39,500 SF Total Building Area
- ±35,400 SF Office Area
- ±4,000 SF Warehouse Area
- 2.54 Acres
- 100% Office Possible
- 4:1 Surface Parking
- Dramatic Full Height Glass Entry
- Elevator Served
- Fully Fire Sprinklered
- Large Meeting Area with Air-Wall
- Two (2) Grade Level Loading Doors
- 1,200 Amps, 277/480 V Power
- Flexible Zoning Allowing Most Office, R&D, and Industrial Uses
- Central OC Airport Area Location, Two Blocks West of Tustin Legacy and Numerous Amenities
- Easy Access to OC Airport, and 55, 405, & 5 Freeways