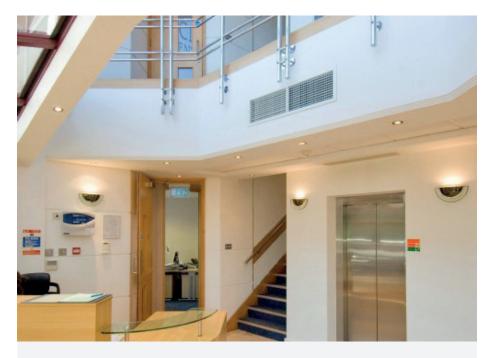

## **DESCRIPTION**

Sandford Gate boasts a light and airy feeling and offers a high quality finish throughout. The centre is a three storey building offering all the benefits you would expect from a high quality business centre. The on-site Business Lounge also provides a unique area for informal meetings.

# **AMENITIES**

- Fully furnished offices
- · Reception and support services
- · Business service area
- · Business lounge
- · Air-conditioned meeting rooms
- · Lounge areas and communal kitchen
- Category 5 data cabling
- Secure 24/7 access
- Free on-site parking