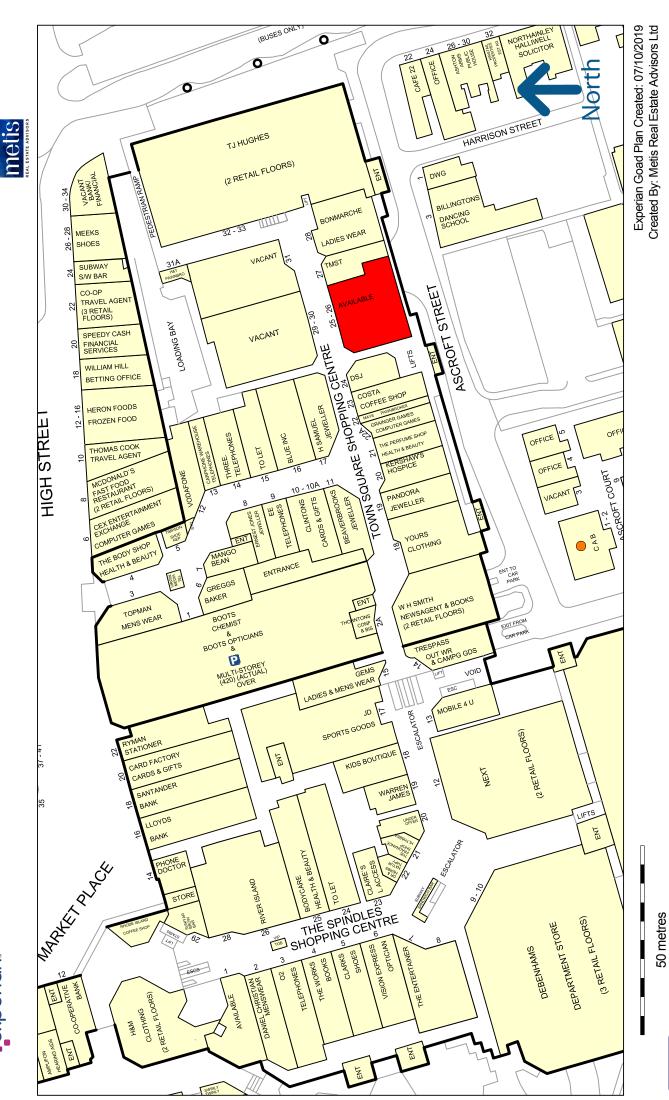

# 25/26 TOWN SQUARE, SPINDLES & TOWN SQUARE SHOPPING CENTRE

### **LOCATION**

Spindles and Town Square Shopping Centre comprises approximately 450,000 sq ft of retail accommodation over two trading levels, providing two multi-storey car parks with 1,370 spaces; and a tenant lineup including H&M, River Island, Next, Debenhams, TJ Hughes, JD, The Entertainer, Boots, Waterstones, B&M and Costa amongst others.