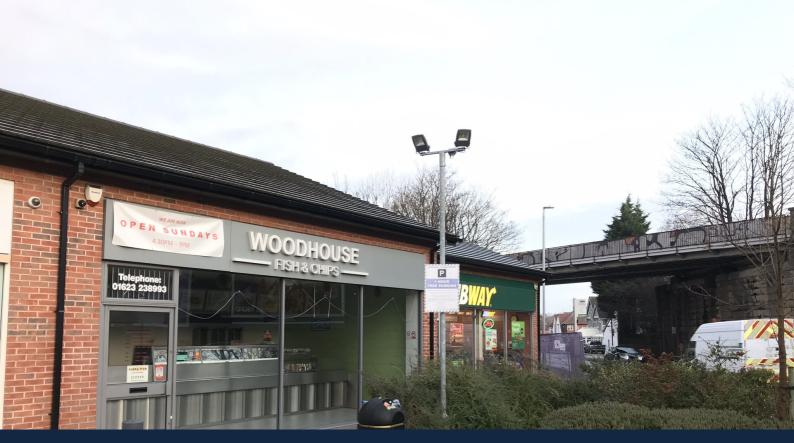

### Prominent roadside retail unit

- To Let
- Newly constructed with completion due early 2019
- Prominent location on A60 Woodhouse Road
- Adjacent to One Stop Convenience, Subway and Woodhouse Fish and Chip Shop

#### Location

The unit is located in a prominent position on the A60 Woodhouse Road in Mansfield. The A60 is the main route connecting the centre of Mansfield, to Mansfield Woodhouse and Worksop to the north.

Unit 4 sits adjacent to a popular local centre, alongside other occupiers One Stop Convenience Store, Subway and Woodhouse Fish and Chip Shop.

The unit sits alongside a small local centre with parking for c.15 cars.