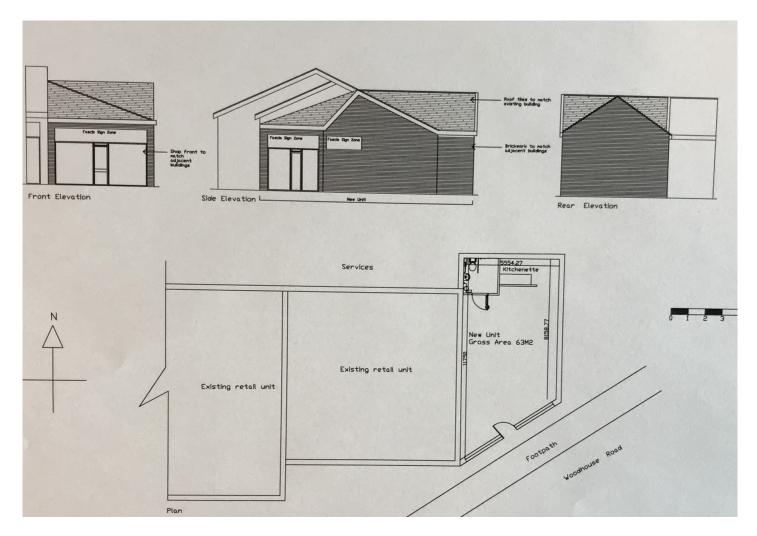

#### **Description**

The unit is currently under construction with completion due in early 2019.

The property will comprise a ground floor lock up retail unit of 678 sq ft (63 sq m) and will be finished to a shell specification to include W/C and small kitchenette.

#### Accommodation

|                     | Sq M | Sq Ft |
|---------------------|------|-------|
| Ground floor retail | 63   | 678   |
| Total               | 63   | 678   |