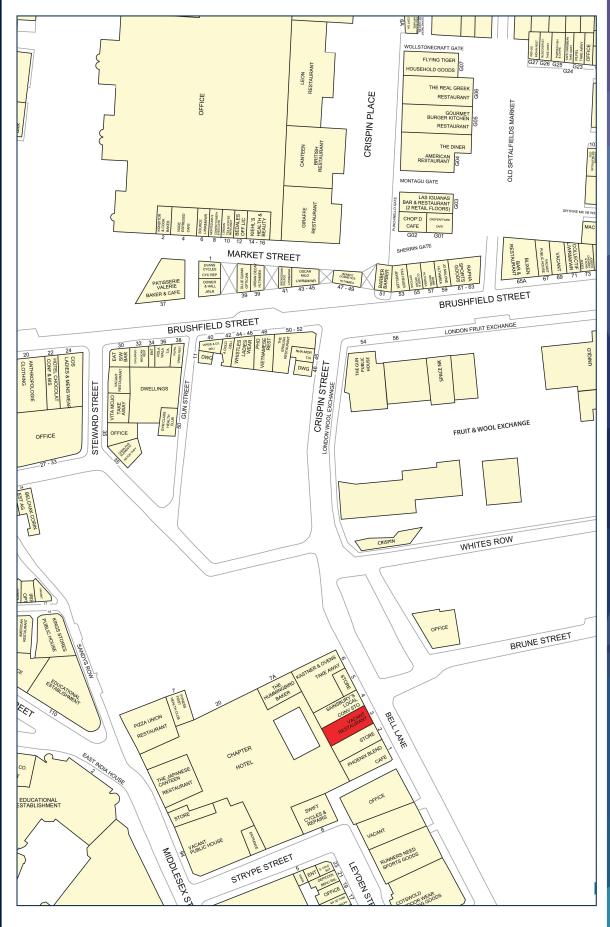

#### Location

The premises are situated on the western side of Bell Lane, located on the eastern City fringe.

Spitalfields Market is close by and retailers in the vicinity include Honest Burgers, Pizza Union, Hummingbird Bakery, Sainsbury's Local and Kastner & Ovens.