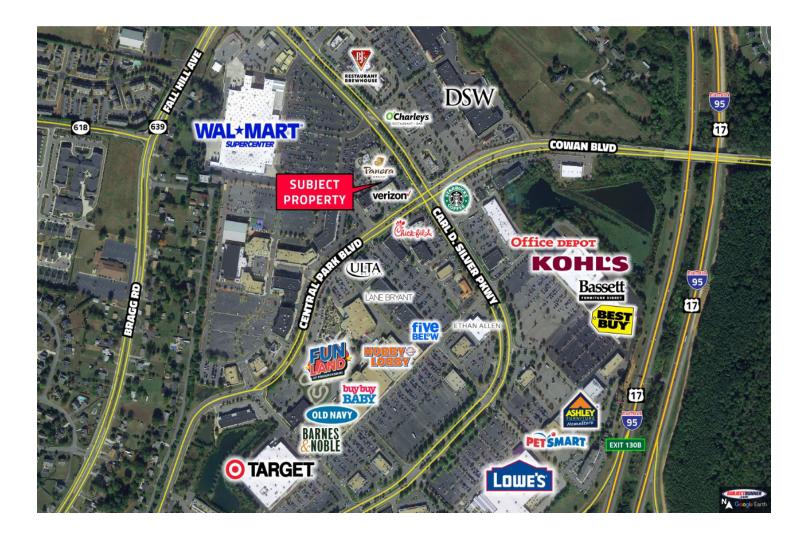

avis Hwy., Suite 100 Woodbridge, VA 22191

## www.BoosalisProperties.com

# **For Lease**



2,500 SF Available | Central Park Marketplace 1750 Carl D. Silver Pkwy. | Fredericksburg, VA 22401



# TRAFFIC COUNTS Carl D. Silver Pkwy. 48,000+ VPD Plank Rd. (Rt. 3) 78,000+ VPD I-95 149,000+ VPD

#### **George Boosalis**

President/Principal Broker george@boosalisproperties.com 703.494.7691 office 703.283.6071 cell

# **For More Information**

#### **Melanie Nobriga**

melanie@boosalisproperties.com 703.494.7691 office 808.937.9417 cell

### **BOOSALIS PROPERTIES**

13562 Jefferson Davis Hwy., Suite 100 Woodbridge, VA 22191

### www.BoosalisProperties.com





2,500 SF Available | Central Park Marketplace 1750 Carl D. Silver Pkwy. | Fredericksburg, VA 22401

# **CENTRAL PARK AREA RETAILERS**



# **For More Information**

### George Boosalis

President/Principal Broker george@boosalisproperties.com 703.494.7691 office 703.283.6071 cell

### Melanie Nobriga

melanie@boosalisproperties.com 703.494.7691 office 808.937.9417 cell

### **BOOSALIS PROPERTIES**

13562 Jefferson Davis Hwy., Suite 100 Woodbridge, VA 22191

www.BoosalisProperties.com