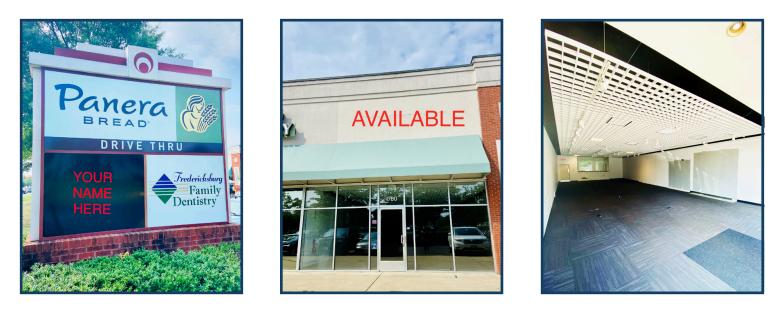

# **For Lease**

2,500 SF Available | Central Park Marketplace 1750 Carl D. Silver Pkwy. | Fredericksburg, VA 22401

# **PROPERTY FEATURES**

- 2,500 SF Retail storefront
- Neighboring tenant is Panera Bread | Shadow anchored by Wal-Mart
- Well-located retail center | Direct visibility and easy access to Carl D. Silver Pkwy.
- Wide open floor plan | Ideal for any retail layout
- Built in 2003 | Formerly Sprint
- Zoned PDC | Within an Opportunity Zone
- Strong day-time population and traffic | 48,000 VPD on Carl D. Silver Pkwy.