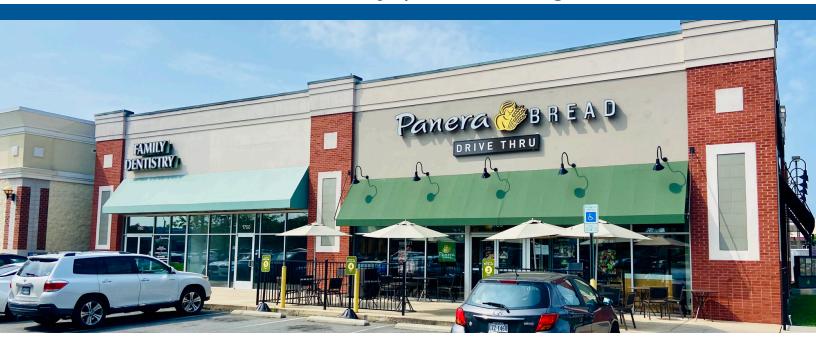

# **For Lease**

2,500 SF Available | Central Park Marketplace 1750 Carl D. Silver Pkwy. | Fredericksburg, VA 22401

# **PROPERTY FEATURES**

- 2,500 SF Retail storefront
- Neighboring tenant is Panera Bread | Shadow anchored by Wal-Mart
- Well-located retail center | Direct visibility and easy access to Carl D. Silver Pkwy.
- Wide open floor plan | Ideal for any retail layout
- Built in 2003 | Formerly Sprint
- Zoned PDC | Within an Opportunity Zone
- Strong day-time population and traffic | 48,000 VPD on Carl D. Silver Pkwy.