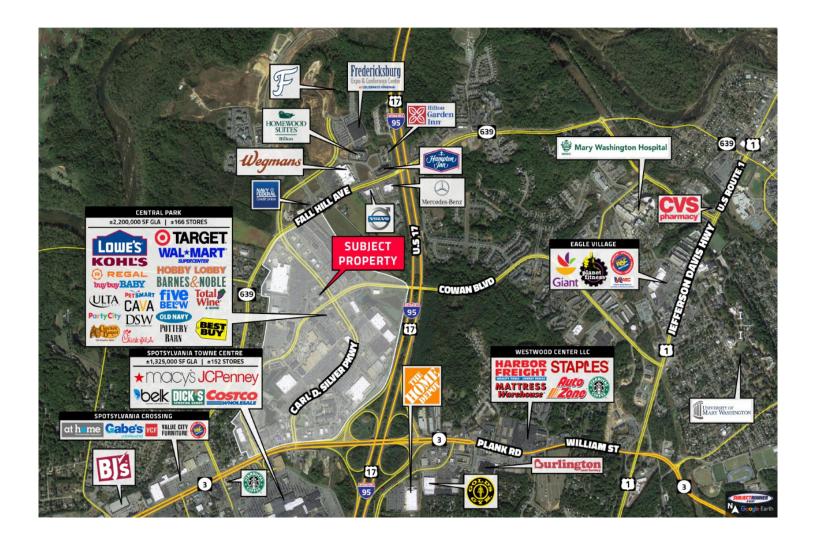

# **AREA HIGHLIGHTS**

**Central Park Marketplace** is a 2.5 million SF power center located in Fredericksburg, VA. With easy access from I-95, Central Park attracts shoppers from all over Virginia and Washington D.C. With an abundance of amenities, visitors can shop, dine, and entertain themselves at over 160 businesses within the marketplace. With Celebrate Virginia right next door, this 2,700-acre mixed-use development offers Wegman's, three hotels, a conference center, a concert venue, residential living, and the new Fredericksburg Nationals ballpark stadium. Central Park benefits from over 3,000+ employees and multiple office buildings within the immediate surrounding area.

# **AREA ANCHORS**

# **CENTRAL PARK AREA RETAILERS**