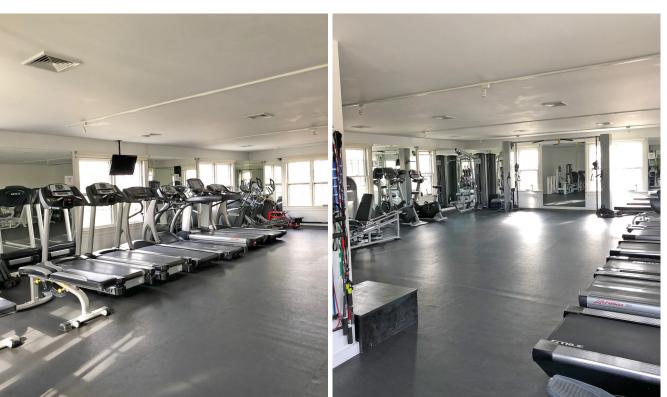

The current configuration has a reception area, lockers and a separate personal service business on the ground floor with an open gym area on the second floor. A new owner can reconfigure the site for their own business strategy.