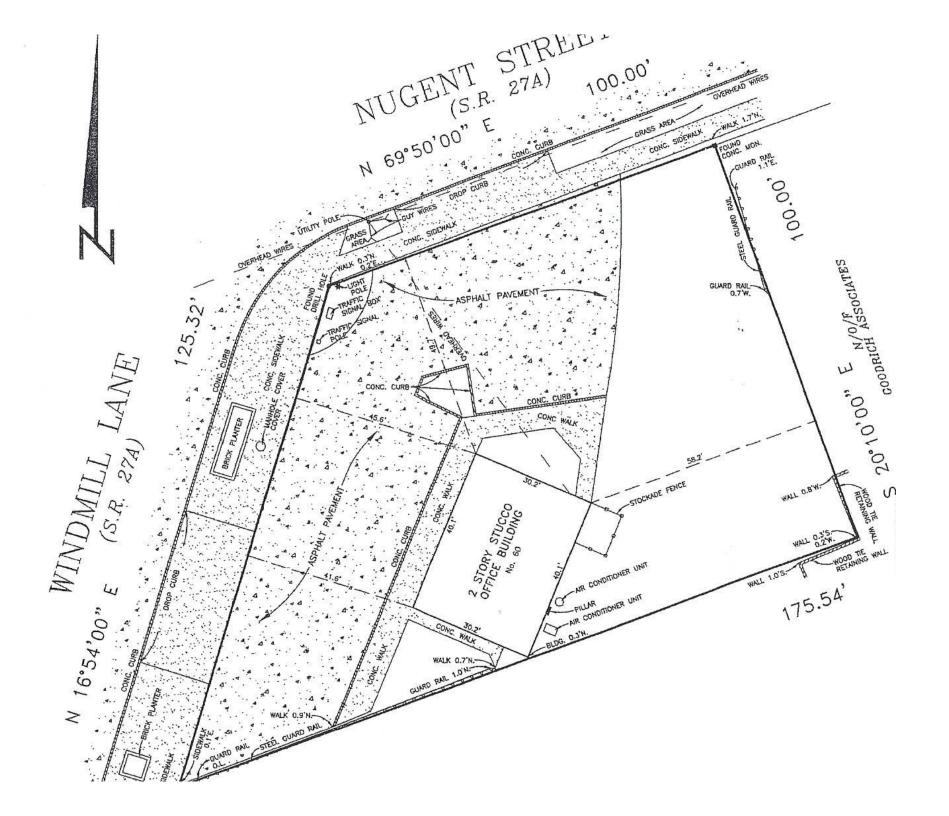

## UNIQUE BUILDNG FOR SALE

2-story, 2400 square foot building for sale in Southampton Village.

The site is on 1/3 acre and while adjacent to the village municipal lot, it also has 10 dedicated spots in front.