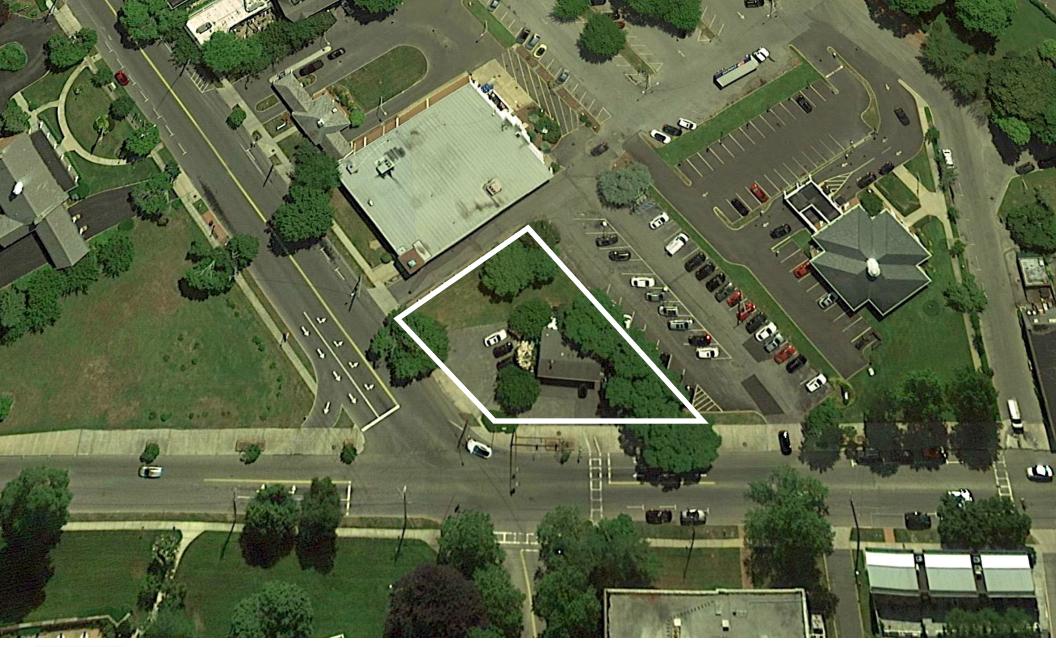

## UNIQUE BUILDNG FOR SALE

2-story, 2400 square foot building for sale in Southampton Village.

The site is on 1/3 acre and while adjacent to the village municipal lot, it also has 10 dedicated spots in front.