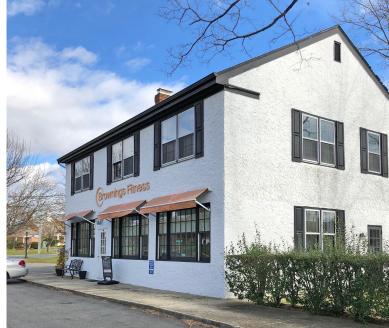

## UNIQUE BUILDNG FOR SALE

2-story, 2400 square foot building for sale in Southampton Village.

The site is on 1/3 acre and while adjacent to the village municipal lot, it also has 10 dedicated spots in front.