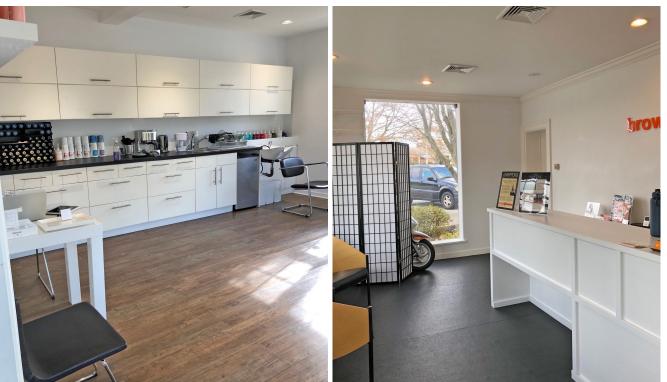

The current configuration has a reception area, lockers and a separate personal service business on the ground floor with an open gym area on the second floor. A new owner can reconfigure the site for their own business strategy.