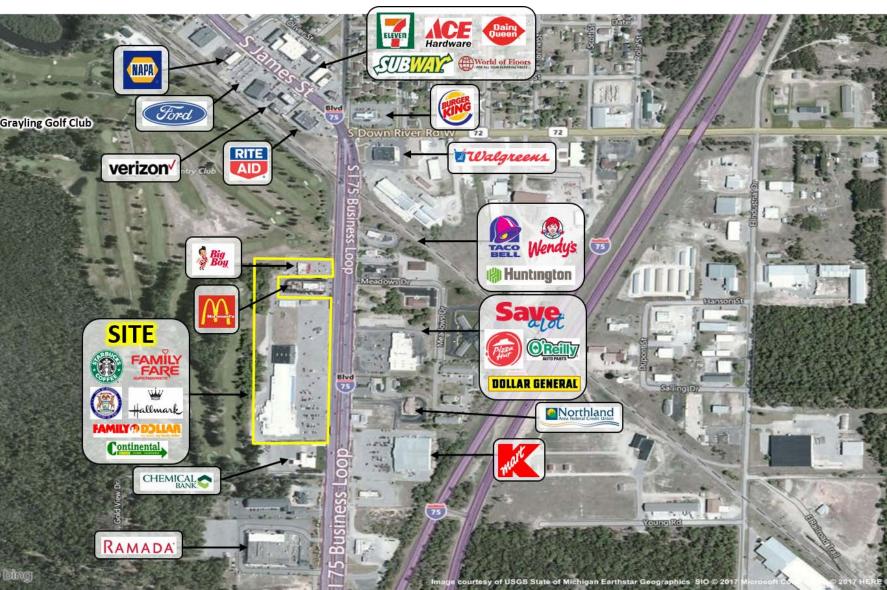

LL**



#### Address

2222-2470 S. I-75 Business Loop Grayling, MI 49738

#### Availability

1,120-26,130 SF

#### **Features**

Grayling Mall is a Family Fare grocery-anchored shopping center in the Grayling market. The property is strategically located in the middle of Grayling's main shopping corridor and just north of the I-75 Interstate.

#### Co-tenants













#### **Demographics**

|                         | 1 MILE   | 3 MILES  | 5 MILES  |
|-------------------------|----------|----------|----------|
| POPULATION              | 1,366    | 4,637    | 6,169    |
| HOUSEHOLDS              | 581      | 1,903    | 2,572    |
| MEDIAN HOUSEHOLD INCOME | \$32,606 | \$40,462 | \$42,244 |
| DAYTIME<br>POPULATION   | 3,424    | 6,813    | 8,232    |

## AREA MAP

## **GRAYLING MALL**





### **GRAYLING MALL**



#### Eric Unatin

Mid-America Real Estate - Michigan, Inc T: 248.385.5023 EUnatin@MidAmericaGrp.com

#### Bryan Weiss

Mid-America Real Estate -Michigan, Inc T: 248.855.6800 BWeiss@MidAmericaGrp.com



38500 Woodward Avenue Suite 100 Bloomfield Hills, MI 48304 248.855.6800

MidAmericaGrp.com