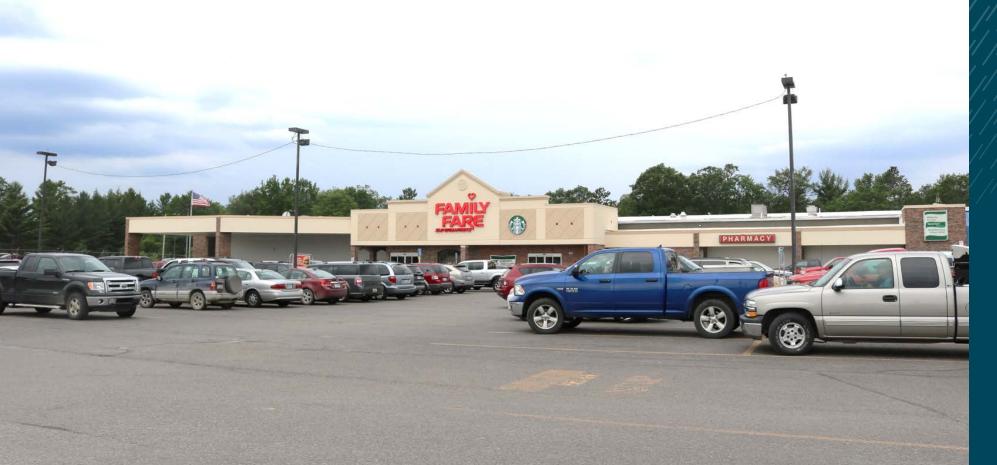

#### **Features**

Grayling Mall is a Family Fare grocery-anchored shopping center in the Grayling market. The property is strategically located in the middle of Grayling's main shopping corridor and just north of the I-75 Interstate.