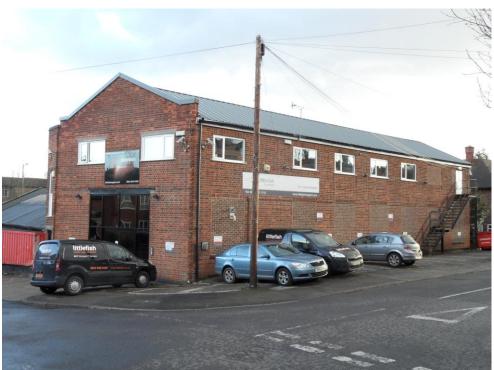

### 16 Olga Road, Carlton, Nottingham, NG3 2NW

#### Location

Carlton, a predominantly residential suburb, lies to the north east of Nottingham City Centre accessed via Carlton Road/Carlton Hill (B686).

The property is located close to the junction of Olga Road with Carlton Road approximately 2 miles north west of Nottingham City Centre.

#### Description

The property comprises a free standing two storey property of brick construction with a pitched roof over, this having been recently reclad in PVC coated insulated panels. The first floor accommodation has the benefit of the following:

- UPVC double glazing
- WC facilities and kitchen/tea making facilities
- Gas fired boiler serving radiators

Externally the property has the benefit of forecourt parking for approximately 7 vehicles.