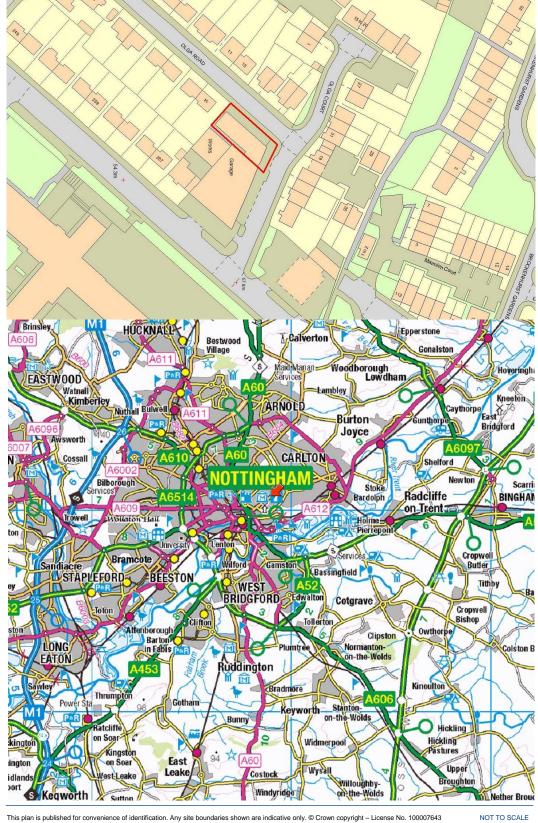

#### Location

Carlton, a predominantly residential suburb, lies to the north east of Nottingham City Centre accessed via Carlton Road/Carlton Hill (B686).

The property is located close to the junction of Olga Road with Carlton Road approximately 2 miles north west of Nottingham City Centre.