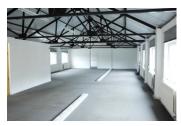

#### Description

The property comprises a free standing two storey property of brick construction with a pitched roof over, this having been recently reclad in PVC coated insulated panels. The first floor accommodation has the benefit of the following:

#### Accommodation

|                                                                      | sq m   | sq ft |
|----------------------------------------------------------------------|--------|-------|
| First Floor                                                          | 179.10 | 1,928 |
| Total                                                                | 179.10 | 1,928 |
| (Measurements are quoted on a Net Internal Area basis, in accordance |        |       |