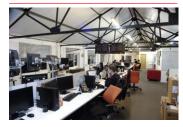

#### Description

The property comprises a free standing two storey property of brick construction with a pitched roof over, this having been recently reclad in PVC coated insulated panels. The first floor accommodation has the benefit of the following:

- UPVC double glazing
- WC facilities and kitchen/tea making facilities
- Gas fired boiler serving radiators

Externally the property has the benefit of forecourt parking for approximately 7 vehicles.

#### Accommodation

|                                                                      | sq m   | sq ft |
|----------------------------------------------------------------------|--------|-------|
| First Floor                                                          | 179.10 | 1,928 |
| Total                                                                | 179.10 | 1,928 |
| (Measurements are quoted on a Net Internal Area basis, in accordance |        |       |