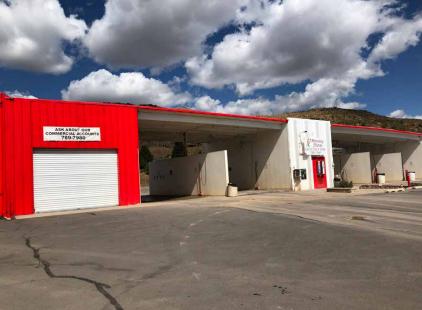

### **Property Information**

- > Cash flowing investment property
- > 9,100 SF mall building
- > 4,000 SF car wash structure
- **)** 1.26 Acres
- **>** Best hard corner location in town!

Pylon Signage Available

### Total Building Sq Footage

| Red Mountain Mall Build-<br>ing | 9,100 sq ft                                  |
|---------------------------------|----------------------------------------------|
| Car Wash Structure              | 4,000 sq ft                                  |
| Acreage                         | 1.26 acres                                   |
| Financial                       |                                              |
| Gross income                    | \$190,000.00                                 |
| Expenses                        | \$76,000.00                                  |
| NROI                            | \$113,500.00                                 |
| Proforma NROI                   | \$130,900.00                                 |
| Offering price                  | \$1,200,000<br>(approx9.5 Cap - 9.5% return) |