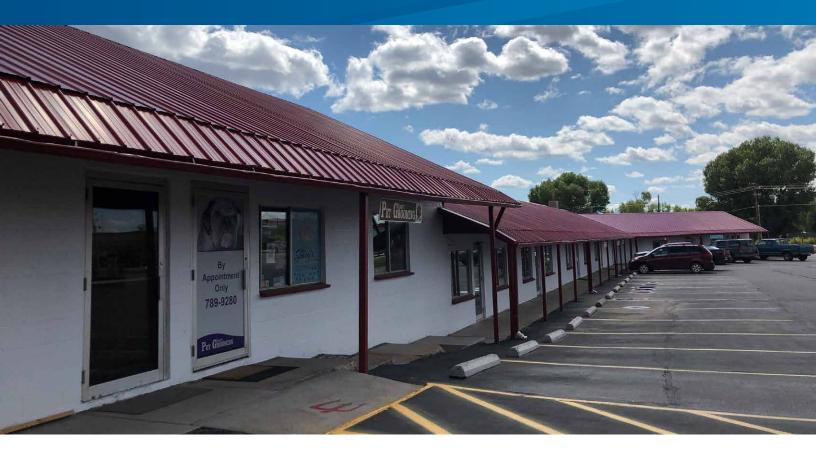

### **Property Information**

- > Cash flowing investment property
- > 9,100 SF mall building
- > 4,000 SF car wash structure
- **)** 1.26 Acres
- **>** Best hard corner location in town!

Pylon Signage Available

### Total Building Sq Footage

| Red Mountain Mall Build-<br>ing | 9,100 sq ft                                  |
|---------------------------------|----------------------------------------------|
| Car Wash Structure              | 4,000 sq ft                                  |
| Acreage                         | 1.26 acres                                   |
| Financial                       |                                              |
| Gross income                    | \$190,000.00                                 |
| Expenses                        | \$76,000.00                                  |
| NROI                            | \$113,500.00                                 |
| Proforma NROI                   | \$130,900.00                                 |
| Offering price                  | \$1,200,000<br>(approx9.5 Cap - 9.5% return) |