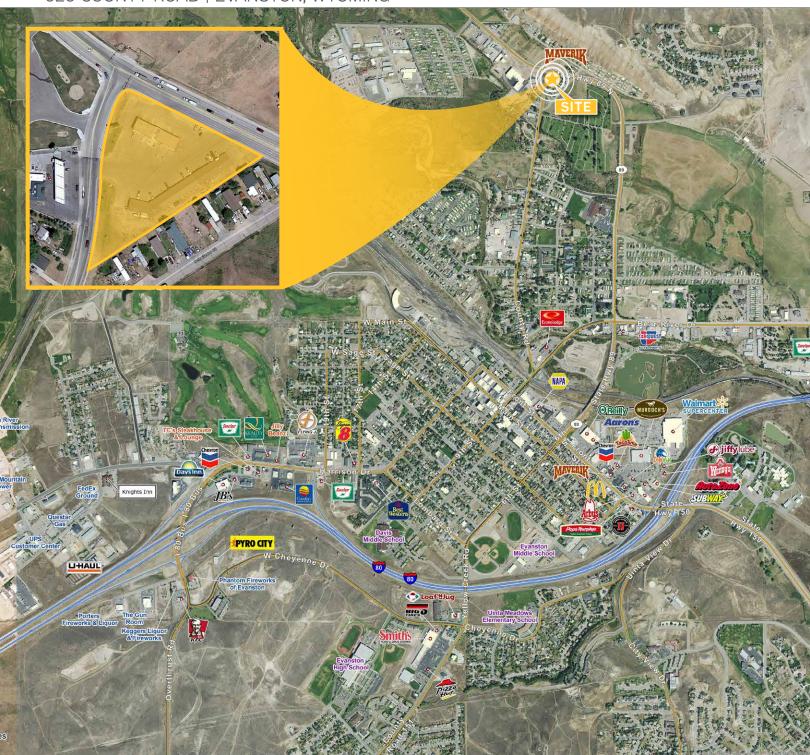

## Red Mountain Mall

528 COUNTY ROAD | EVANSTON, WYOMING

### **Property Information**

- > Cash flowing investment property
- > 9,100 SF mall building
- > 4,000 SF car wash structure
- **)** 1.26 Acres
- **>** Best hard corner location in town!

Pylon Signage Available