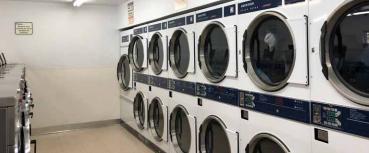

### **Property Information**

- > Cash flowing investment property
- > 9,100 SF mall building
- > 4,000 SF car wash structure
- **)** 1.26 Acres
- **>** Best hard corner location in town!

Pylon Signage Available

### Total Building Sq Footage

| Red Mountain Mall Build-<br>ing | 9,100 sq ft                                  |
|---------------------------------|----------------------------------------------|
| Car Wash Structure              | 4,000 sq ft                                  |
| Acreage                         | 1.26 acres                                   |
| Financial                       |                                              |
| Gross income                    | \$190,000.00                                 |
| Expenses                        | \$76,000.00                                  |
| NROI                            | \$113,500.00                                 |
| Proforma NROI                   | \$130,900.00                                 |
| Offering price                  | \$1,200,000<br>(approx9.5 Cap - 9.5% return) |