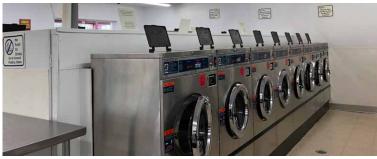

### **Property Information**

- > Cash flowing investment property
- > 9,100 SF mall building
- > 4,000 SF car wash structure
- **)** 1.26 Acres
- **>** Best hard corner location in town!

Pylon Signage Available

### Total Building Sq Footage

| Red Mountain Mall Build-<br>ing | 9,100 sq ft                                  |
|---------------------------------|----------------------------------------------|
| Car Wash Structure              | 4,000 sq ft                                  |
| Acreage                         | 1.26 acres                                   |
| Financial                       |                                              |
| Gross income                    | \$190,000.00                                 |
| Expenses                        | \$76,000.00                                  |
| NROI                            | \$113,500.00                                 |
| Proforma NROI                   | \$130,900.00                                 |
| Offering price                  | \$1,200,000<br>(approx9.5 Cap - 9.5% return) |