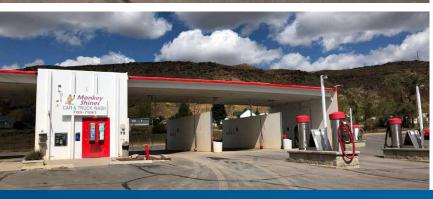

### **Property Information**

- > Cash flowing investment property
- > 9,100 SF mall building
- > 4,000 SF car wash structure
- **)** 1.26 Acres
- **>** Best hard corner location in town!

Pylon Signage Available

### Total Building Sq Footage

| Red Mountain Mall Build-<br>ing | 9,100 sq ft                                  |
|---------------------------------|----------------------------------------------|
| Car Wash Structure              | 4,000 sq ft                                  |
| Acreage                         | 1.26 acres                                   |
| Financial                       |                                              |
| Gross income                    | \$190,000.00                                 |
| Expenses                        | \$76,000.00                                  |
| NROI                            | \$113,500.00                                 |
| Proforma NROI                   | \$130,900.00                                 |
| Offering price                  | \$1,200,000<br>(approx9.5 Cap - 9.5% return) |