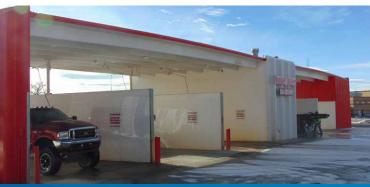

### **Property Information**

- > Cash flowing investment property
- > 9,100 SF mall building
- > 4,000 SF car wash structure
- **)** 1.26 Acres
- **>** Best hard corner location in town!

Pylon Signage Available

### Total Building Sq Footage

| Red Mountain Mall Build-<br>ing | 9,100 sq ft                                  |
|---------------------------------|----------------------------------------------|
| Car Wash Structure              | 4,000 sq ft                                  |
| Acreage                         | 1.26 acres                                   |
| Financial                       |                                              |
| Gross income                    | \$190,000.00                                 |
| Expenses                        | \$76,000.00                                  |
| NROI                            | \$113,500.00                                 |
| Proforma NROI                   | \$130,900.00                                 |
| Offering price                  | \$1,200,000<br>(approx9.5 Cap - 9.5% return) |