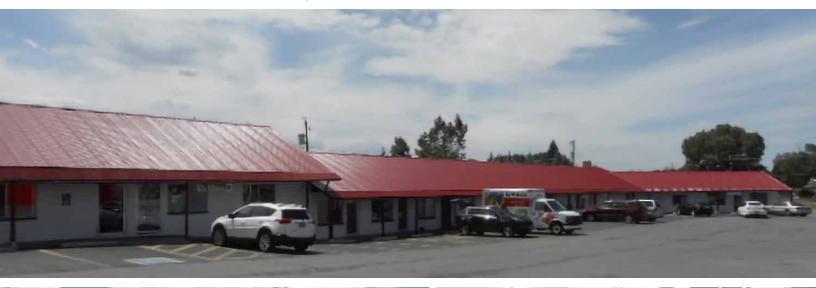

### **Property Information**

- > Cash flowing investment property
- > 9,100 SF mall building
- > 4,000 SF car wash structure
- **)** 1.26 Acres
- **>** Best hard corner location in town!

Pylon Signage Available

### Total Building Sq Footage

| Red Mountain Mall Build-<br>ing | 9,100 sq ft                                  |
|---------------------------------|----------------------------------------------|
| Car Wash Structure              | 4,000 sq ft                                  |
| Acreage                         | 1.26 acres                                   |
| Financial                       |                                              |
| Gross income                    | \$190,000.00                                 |
| Expenses                        | \$76,000.00                                  |
| NROI                            | \$113,500.00                                 |
| Proforma NROI                   | \$130,900.00                                 |
| Offering price                  | \$1,200,000<br>(approx9.5 Cap - 9.5% return) |