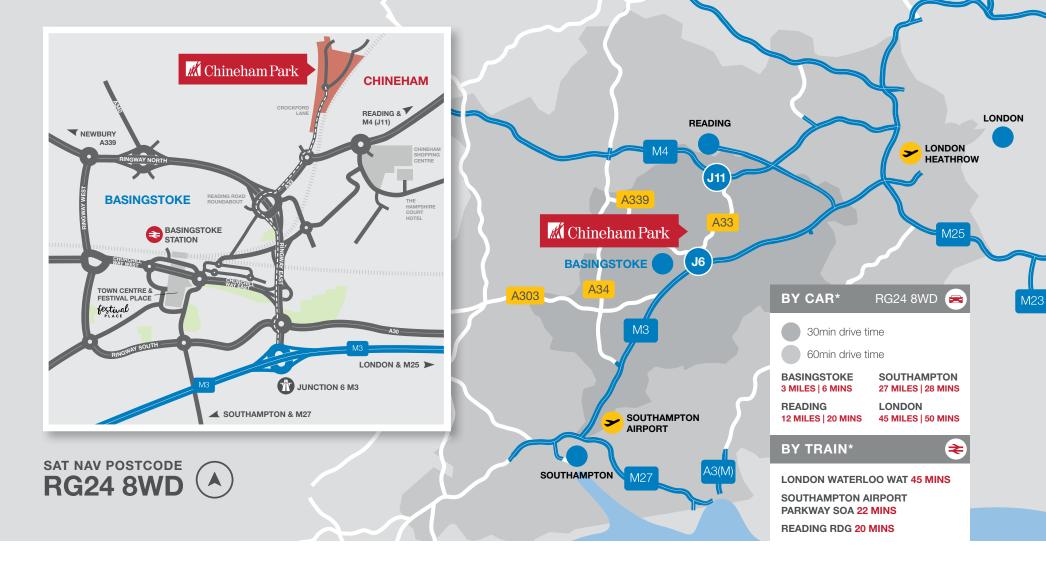

### www.chinehampark.com

\*Times represent approximate journey times available. Times may vary depending on service used. Misrepresentation Act 1967: At the time of printing the contents of this brochure were believed to be correct but cannot be guaranteed and are expressly excluded from any contract. May 2018.

#### ADDRESS

Management Office, 200 Cedarwood, Chineham Park, Basingstoke RG24 8WD