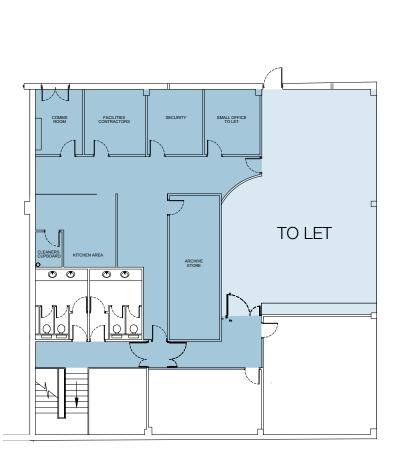

ations

## Floor Plans

# More Information

# Smart for Business

At Chineham Park, your company will benefit from a secure, well maintained business environment, and the support of the Estate's professional on-site team, offering a flexible leasing approach to meet your current and future needs.

# **CEDARWOOD/200** 962 sq ft First Floor Office

Cedarwood 200 has been refurbished to provide open plan, air-conditioned accommodation.

#### SPECIFICATIONS

- Air-conditioned
- Category 7 lighting
- Suspended ceilings
- Shared kitchen facilities
- Carpeted throughout
- 7 car parking spaces
- First floor office space is column free
- Energy Performance Rating of 'B'







## Specifications

Floor Plans

# More Information

SUMMARY OF AREAS

First Floor

Total

**sq ft sq m** 962 89



ENERGY



#### **First Floor**



# A RANGE OF AMENITIES

Sandwich Bar Gym Nursery Hair & Beauty Salon Barbers Courtesy Bus Electric Car Charging Point Parklands Outdoor Seating

Chineham Park



Specifications

Floor Plans

More Information





### www.chinehampark.com

\*Times represent approximate journey times available. Times may vary depending on service used. Misrepresentation Act 1967: At the time of printing the contents of this brochure were believed to be correct but cannot be guaranteed and are expressly excluded from any contract. May 2018.

#### ADDRESS

Management Office, 200 Cedarwood, Chineham Park, Basingstoke RG24 8WD

#### CONTACT

For further information call: 01256 486680

#### AGENTS