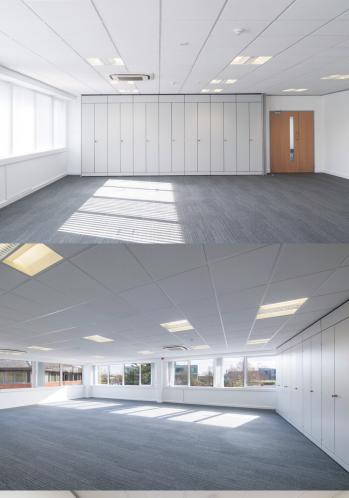

# **CEDARWOOD/200** 962 sq ft First Floor Office

Cedarwood 200 has been refurbished to provide open plan, air-conditioned accommodation.

#### SPECIFICATIONS

- Air-conditioned
- Category 7 lighting
- Suspended ceilings
- Shared kitchen facilities
- Carpeted throughout
- 7 car parking spaces
- First floor office space is column free
- Energy Performance Rating of 'B'