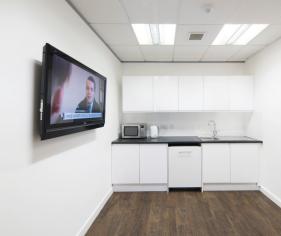

#### SPECIFICATIONS

- Air-conditioned
- Category 7 lighting
- Suspended ceilings
- Shared kitchen facilities
- Carpeted throughout
- 7 car parking spaces
- First floor office space is column free
- Energy Performance Rating of 'B'