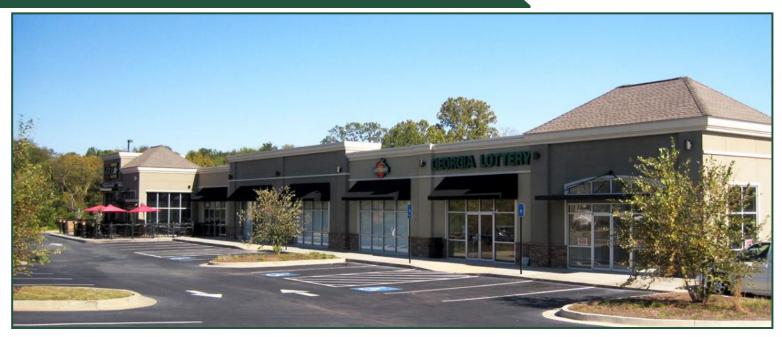

## Lullwater East Shopping Center 1693 Bass Road Macon, Georgia

Location: Located at I-75 on Bass Road, excellent visibility and

access to Bass Road. Signalized intersection at Bass

Road, Starcadia and Bass Pro Blvd.

**Size:** 11,000 sf shopping center

1,500 sf end cap available for lease 2,307 sf er d cap available for lease

Area

Anchors: McDonald's, Zaxby's, J. Christopher's, Class A office

buildings; adjacent to the proposed North Macon Plaza, a 185,000 sf shopping center, and Bass Pro Shops with an estimated three million annual visi-