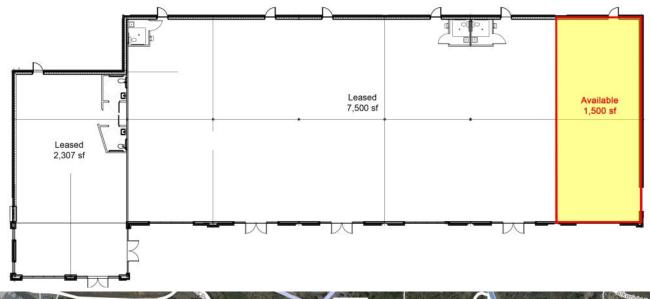

**Size:** 11,000 sf shopping center

1,500 sf end cap available for lease 2,307 sf er d cap available for lease

Area

Anchors: McDonald's, Zaxby's, J. Christopher's, Class A office

buildings; adjacent to the proposed North Macon Plaza, a 185,000 sf shopping center, and Bass Pro Shops with an estimated three million annual visi-