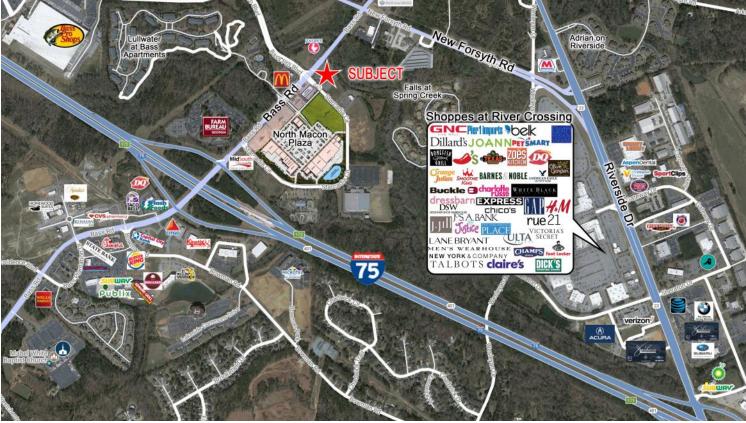

## Lullwater East Shopping Center 1693 Bass Road Macon, Georgia

Location: Located at I-75 on Bass Road, excellent visibility and

access to Bass Road. Signalized intersection at Bass

Road, Starcadia and Bass Pro Blvd.

## Lease Rate: \$24.00 psf NNN

- Located in desirable North Macon at the Bass Road/I-75 interchange
- 1 mile from Bass Pro Shops and Distribution Center
- Less than 1.5 miles from the Shoppes at River Crossing
- Within minutes of over 500,000 sf of Class A and B office space
- Strategically located in a densely populated area with approximately 52,000 households within a 10 mile radius