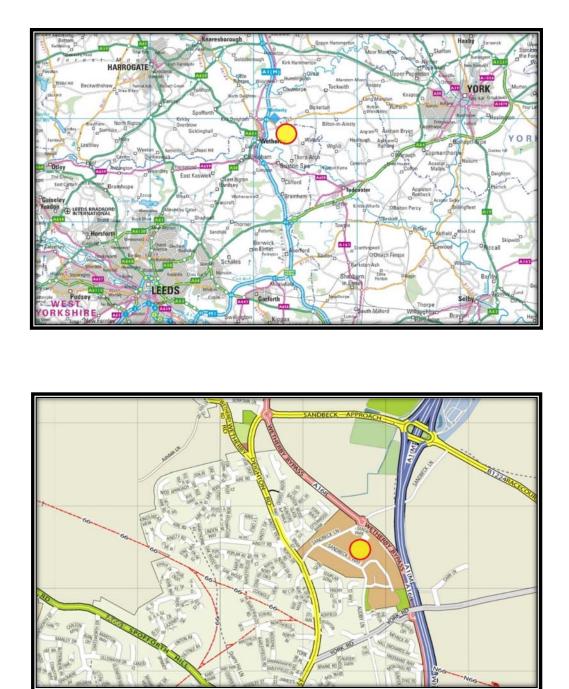

#### Location

Wetherby is a thriving market town and commercial district located almost equidistant to Leeds, Harrogate and York and benefits from quick and uncongested access to the A1(M) motorway.

Croft House is located off Sandbeck Way in the heart of an established commercial estate on the edge of the town and home to a number of long established national and regional business. Please see the attached location plan.