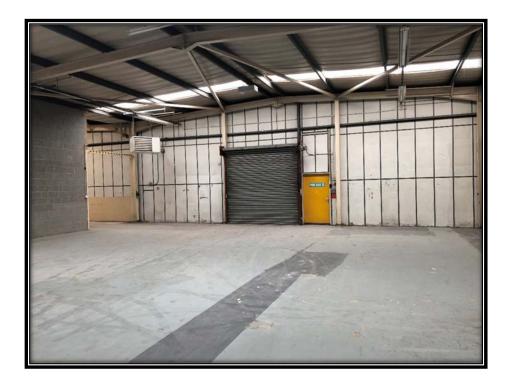

The warehouse accommodation comprises of 3 interconnecting steel portal framed areas with an eaves height ranging from 11ft to 16 ft. Loading doors are located to the front of the accommodation off Sandbeck Way and also to the rear. Heating is provided for by way of 2 gas fired hot air blowers and the warehouse accommodation has also separate canteen and WC facilities.