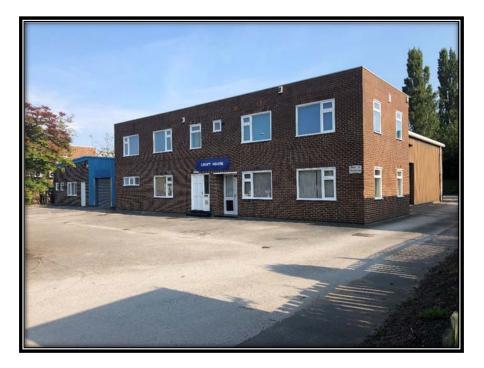

#### Description

Croft House comprises a combination of a two storey office block to the front of the property and a series of interconnecting steel portal framed warehouse structures to the rear principally access from the rear substantial service yard area.

The office space comprises a number of small open plan office rooms accessed off a single corridor over both floors. Male and female WC facilities are located within this structure and the space is heated by way of a gas fired central heating system.