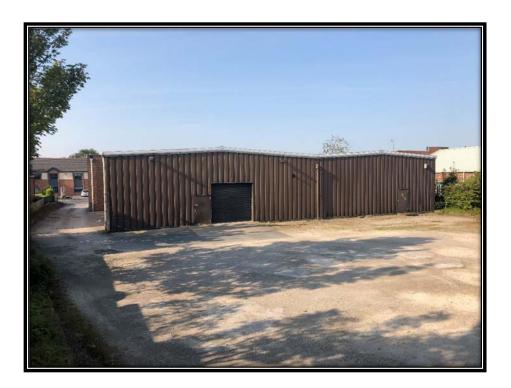

#### Description

Croft House comprises a combination of a two storey office block to the front of the property and a series of interconnecting steel portal framed warehouse structures to the rear principally access from the rear substantial service yard area.

The warehouse accommodation comprises of 3 interconnecting steel portal framed areas with an eaves height ranging from 11ft to 16 ft. Loading doors are located to the front of the accommodation off Sandbeck Way and also to the rear. Heating is provided for by way of 2 gas fired hot air blowers and the warehouse accommodation has also separate canteen and WC facilities.