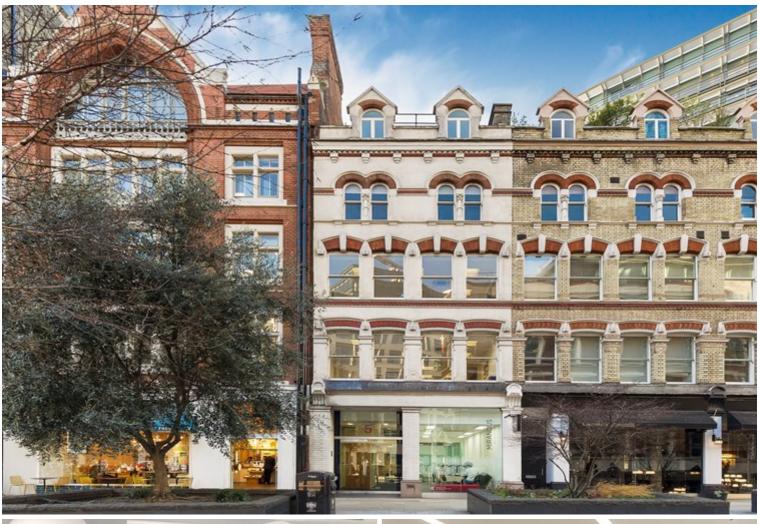

#### **1** DESCRIPTION

The 4th floor of high quality fitted office space available now to lease. The demise is fitted with desks, board table, and chairs. There is a large communal meeting room and kitchen facility which is free for tenants in the building. The building benefits from excellent transport links at Farringdon and Blackfriars stations.