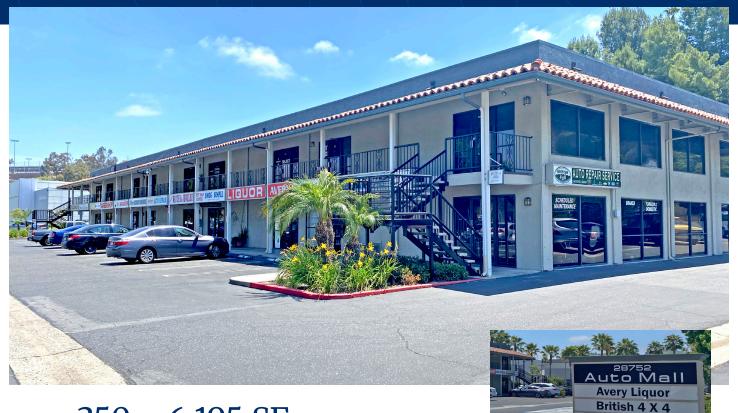

# **For Lease**

🛇 28752 Marguerite Parkway | Mission Viejo, CA

## ±350 – 6,195 SF Office & Retail Space Available

## **Property Overview**

Positioned at a stoplight intersection and in a great trade area, the property benefits from high daytime traffic counts. With store front office space available, prospective tenants have the opportunity to gain incredible exposure from Marguerite Parkway. On average, Marguerite Parkway has 23,000 cars per day.

## PROPERTY HIGHLIGHTS

Positioned at a stoplight intersection

Bam Bam's Barbershop

Store front availabilities from 350 SF - 6,915 SF

Highway visibility off the 5 & 73 freeways

3161 Michelson Drive, Irvine, CA | 949.203.3030 | www.streamrealty.com