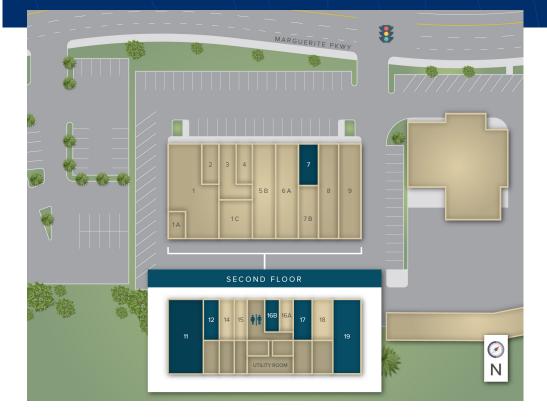

#### AVAILABILITIES

| Floor | Suite | SF Available |
|-------|-------|--------------|
| 1st   | 1A    | 650 SF       |
| 2nd   | 11    | 1,900 SF     |
| 2nd   | 12    | 550 SF       |
| 2nd   | 15    | 550 SF       |
| 2nd   | 16B   | 350 SF       |
| 2nd   | 17    | 975 SF       |
| 2nd   | 19    | 1,850 SF     |
|       |       |              |