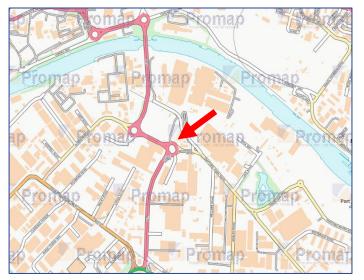

#### LOCATION

The property lies on the Tenax Circle roundabout, a prominent location within the heart of Trafford Park.

Trafford Park is one of Europe's premier industrial areas comprising over 1,300 acres. There are approximately 3,000 occupiers in the park including Kellogg's, Proctor & Gamble, Tate & Lyle and Amazon to name but a few.

The Estate benefits from being close to Junctions 9 and 10 of the M60 Motorway and Junction 2 of the M602 Motorway which in turn links to the national motorway network.