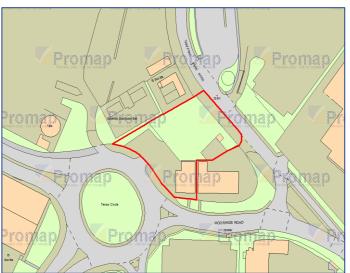

# TO LET

3,653 sq ft (339.348 sq m)
On a site of 0.90 acres (0.364 ha)

Workshop and Yard

# **ACCOMMODATION**

|                  | Sq ft      | Sq m     |
|------------------|------------|----------|
| Warehouse        | 2,143      | 199.08   |
| Office           | 941        | 87.42    |
| First Floor      | 516        | 47.95    |
| WC Accommodation | 53         | 4.928    |
| TOTAL            | 3,653      | 339.378  |
| Site Area        | 0.90 acres | 0.364 ha |