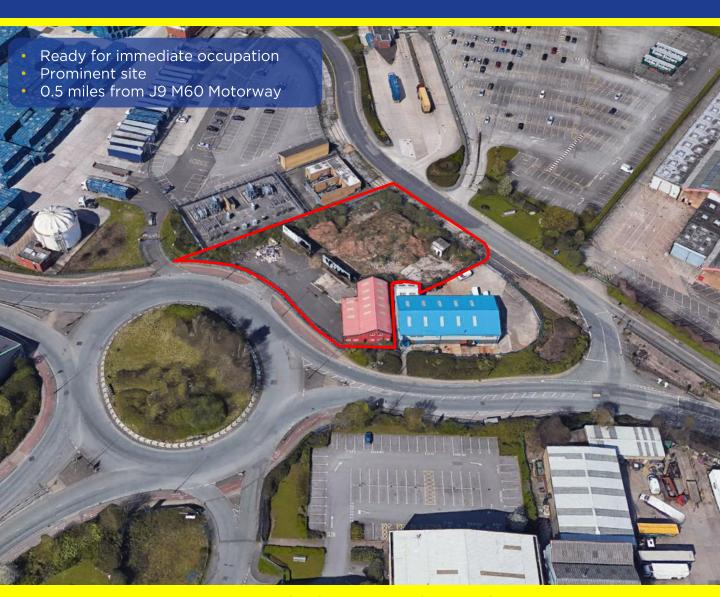

# TO LET

3,653 sq ft (339.348 sq m)
On a site of 0.90 acres (0.364 ha)

Workshop and Yard

# **Tenax Circle**

Tenax Road Trafford Park Manchester M17 1JT

#### LOCATION

The property lies on the Tenax Circle roundabout, a prominent location within the heart of Trafford Park.

Trafford Park is one of Europe's premier industrial areas comprising over 1,300 acres. There are approximately 3,000 occupiers in the park including Kellogg's, Proctor & Gamble, Tate & Lyle and Amazon to name but a few.

### **DESCRIPTION**

The property comprises a workshop of steel portal frame and two storey office accommodation. Access to the workshop is provided via 2 no. electric roller shutter doors.

# **ACCOMMODATION**

|                  | Sq ft      | Sq m     |
|------------------|------------|----------|
| Warehouse        | 2,143      | 199.08   |
| Office           | 941        | 87.42    |
| First Floor      | 516        | 47.95    |
| WC Accommodation | 53         | 4.928    |
| TOTAL            | 3,653      | 339.378  |
| Site Area        | 0.90 acres | 0.364 ha |