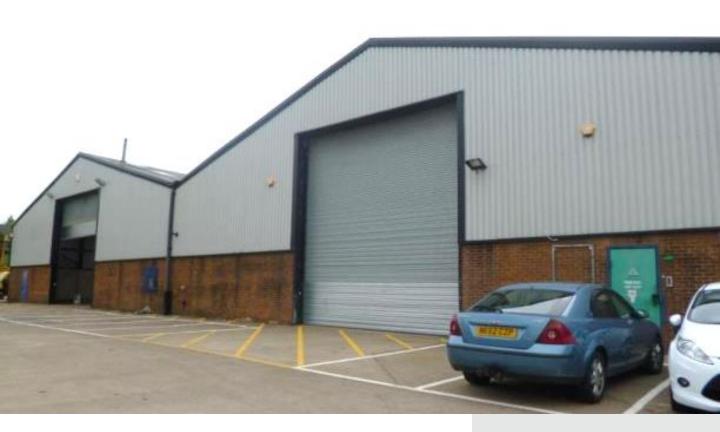

#### Description

Earls Park North comprises a mixture of warehouse units, and unit 2 is of steel portal frame construction incorporating office and WC facilities. The unit is served by an electric up and over roller shutter door providing access to the common external yard areas.

The property benefits from clear internal heights of approximately 4.9m.