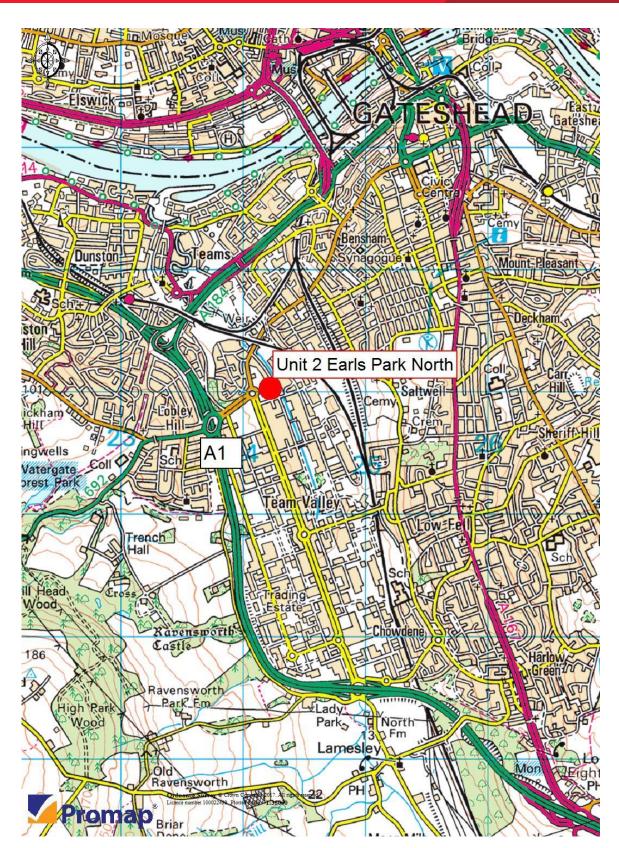

The estate lies approximately 3 miles to the south of Newcastle city centre and provides direct access to the A1 Western Bypass, providing connection to the regional road network.

Major occupiers in the immediate vicinity include Booker, Euro Car Parks and ATS. Within a short distance to the south, Royal Mail has its regional sorting facility.