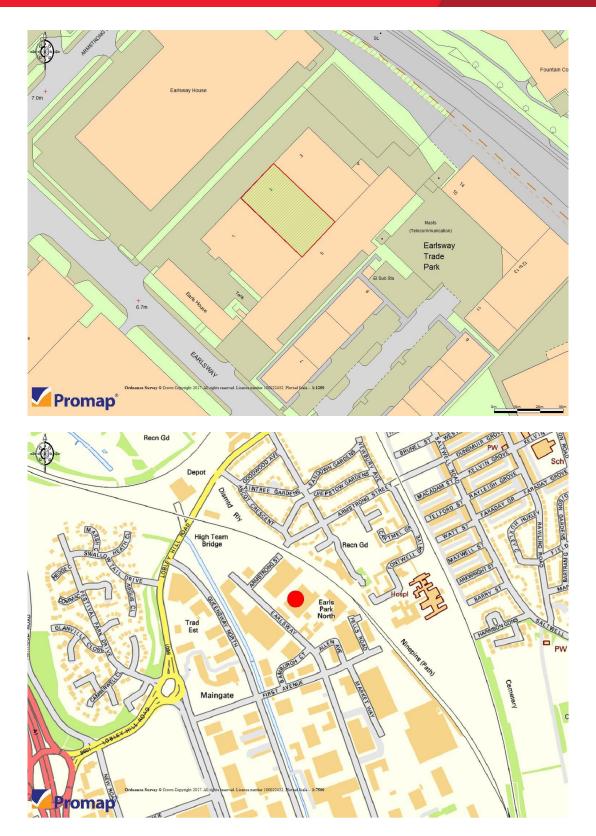

## Location

The property is located within the successful Earls Park development in the north east quadrant of Team Valley the region's premier and busiest commercial estate and is accessed via Earlsway.