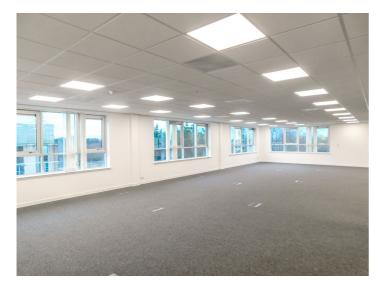

# **Specification**

The accommodation comprises the part first floor suite of a high quality modern office pavilion, situated within a popular Business Park. The suite is accessed via a large modern glazed reception and provides high quality refurbished, open plan accommodation. Neighbouring occupiers include Galliford Try, SSE Enterprise, Amey Black and Veatch, BAM and Scottish Water.

VRV air conditioning

Suspended ceiling

LED lighting

Raised access flooring with new carpet tiles

2.7m clear floor to ceiling height

1x passenger lift

8x dedicated car parking spaces

Full disabled access