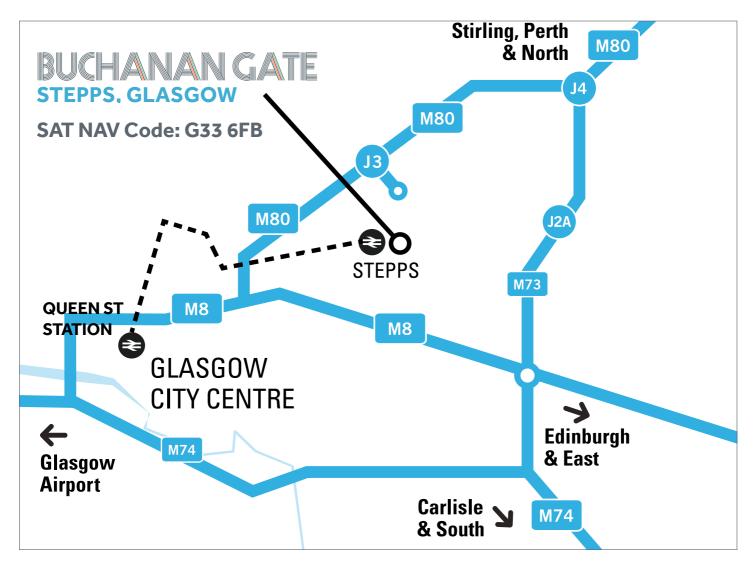

# Location

Buchanan Gate Business Park is situated adjacent to Junction 3 of the M80 motorway, providing excellent links to Glasgow City Centre via the M8 motorway and beyond to both M73 and M74 motorways. Stepps Railway Station is a short walk away and benefits from regular connections to Glasgow Queen Street and Edinburgh Waverley Railway Stations.

# **Journey Times to Glasgow City Centre**

27 mins