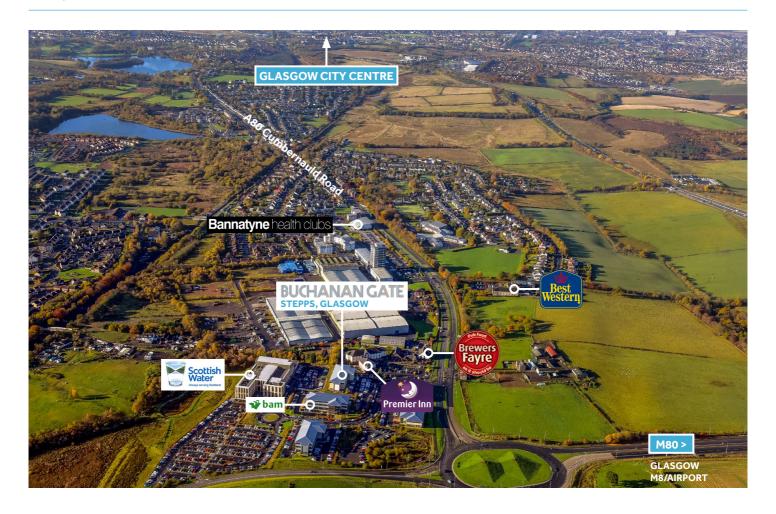

# Location

Buchanan Gate Business Park is situated adjacent to Junction 3 of the M80 motorway, providing excellent links to Glasgow City Centre via the M8 motorway and beyond to both M73 and M74 motorways. Stepps Railway Station is a short walk away and benefits from regular connections to Glasgow Queen Street and Edinburgh Waverley Railway Stations.

Local amenities include a Brewers Fayre, Bannatynes Health Club and various sandwich / coffee shops on Cumbernauld Road.

# **Journey Times to Glasgow City Centre**

27 mins