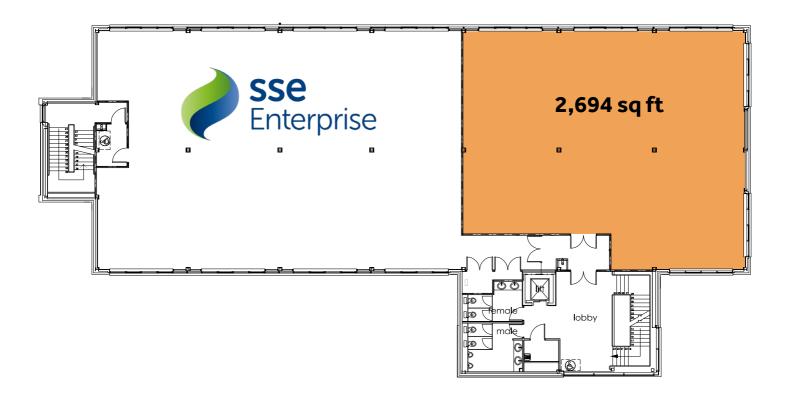

# **TO LET**FIRST FLOOR, 2 BUCHANAN GATE

2,694 sq ft

# **Specification**

The accommodation comprises the part first floor suite of a high quality modern office pavilion, situated within a popular Business Park. The suite is accessed via a large modern glazed reception and provides high quality refurbished, open plan accommodation. Neighbouring occupiers include Galliford Try, SSE Enterprise, Amey Black and Veatch, BAM and Scottish Water.

#### FIRST FLOOR RIGHT