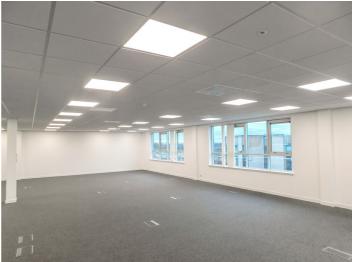

# **Specification**

The accommodation comprises the part first floor suite of a high quality modern office pavilion, situated within a popular Business Park. The suite is accessed via a large modern glazed reception and provides high quality refurbished, open plan accommodation. Neighbouring occupiers include Galliford Try, SSE Enterprise, Amey Black and Veatch, BAM and Scottish Water.

VRV air conditioning

Suspended ceiling

LED lighting

Raised access flooring with new carpet tiles

2.7m clear floor to ceiling height

1x passenger lift

8x dedicated car parking spaces

Full disabled access