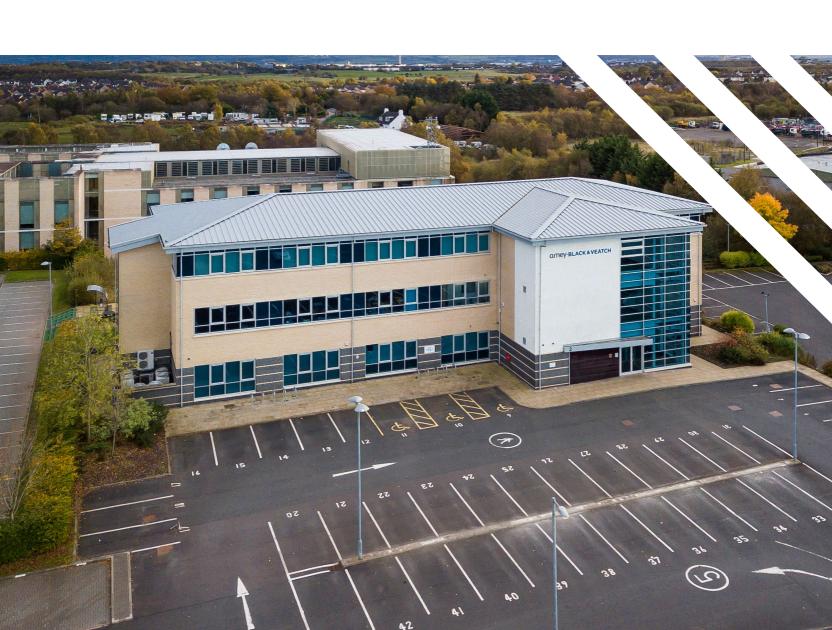

# STEPPS, GLASGOW

# **TO LET**FIRST FLOOR, 2 BUCHANAN GATE

2,694 sq ft

# **Specification**

The accommodation comprises the part first floor suite of a high quality modern office pavilion, situated within a popular Business Park. The suite is accessed via a large modern glazed reception and provides high quality refurbished, open plan accommodation. Neighbouring occupiers include Galliford Try, SSE Enterprise, Amey Black and Veatch, BAM and Scottish Water.