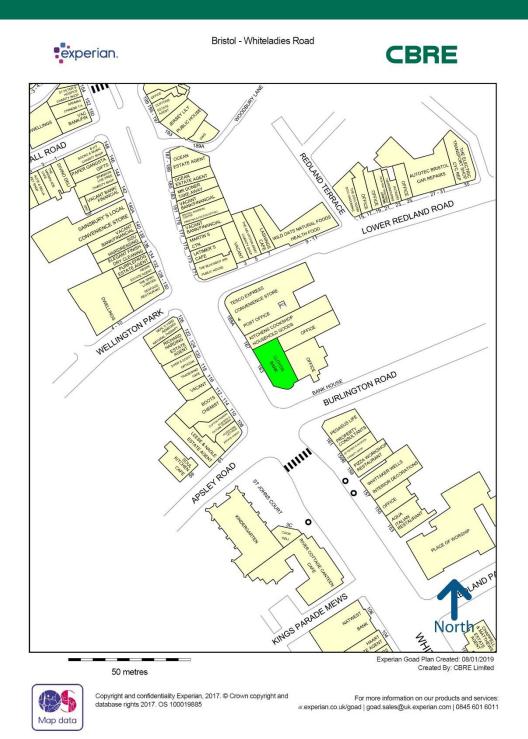

### BRISTOL – 163 / 165 Whiteladies Road, Clifton, Bristol, **BS8 2RW**

Not to scale.Experian Goad Digital Plans include mapping data licensed from Ordnance Survey with the permission of the Controller of Her Majesty's Stationery Office. © Crown Copyright and Experian Copyright. All rights reserved. Licence number PU 100017316. © Crown Copyright, All rights reserved. CBRE Ordnance Survey Licence Number: 1000191