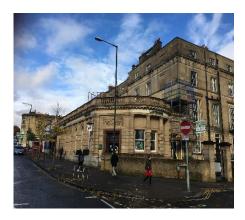

#### Location

Bristol is located in the south west at the junctions of the M4 and M5 motorways and is approximately 105 miles to the west of London and 42 miles east of Cardiff. The property is located on Whiteladies Road (A4018) which is a main arterial route into the city centre. Nearby occupiers include **Barclays**, **Tesco Express**, **St Peters Hospice** and **River Cottage Restaurant**.

#### Description

The property is a period terraced building providing accommodation over five floors - Basement, ground and three upper floors. Ground floor is the banking hall with ancillary whilst the basement comprises storage, historic strong rooms and plant equipment.