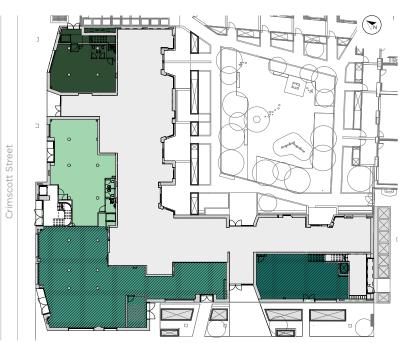

## SCHEDULE OF AREAS

The Crosse, with 7 units which are available for lease or purchase with the opportunity for duplex offers. Available from Q1 2021.

Total

10,967 sq ft 1,019 sq m

Ground Floor 732 — 6,145 sq ft (inc retail)

FIRST FLOOR

Unit 1

Unit 3

Retail 1

1111

Retail 1

First Floor 797 — 4,822 sq ft (inc retail)

Unit 4

Unit 2

Retail 2