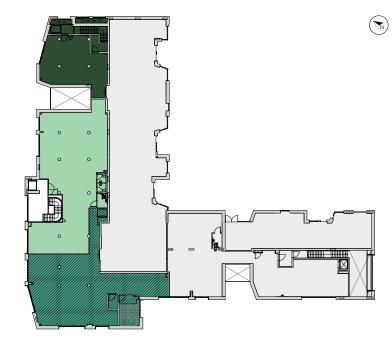

## SCHEDULE OF AREAS

The Crosse, with 7 units which are available for lease or purchase with the opportunity for duplex offers. Available from Q1 2021.

Total

10,967 sq ft 1,019 sq m

Ground Floor 732 — 6,145 sq ft (inc retail)

FIRST FLOOR

Unit 1

Unit 3

Retail 1

1111

Retail 1

First Floor 797 — 4,822 sq ft (inc retail)

Unit 4

Unit 2

Retail 2