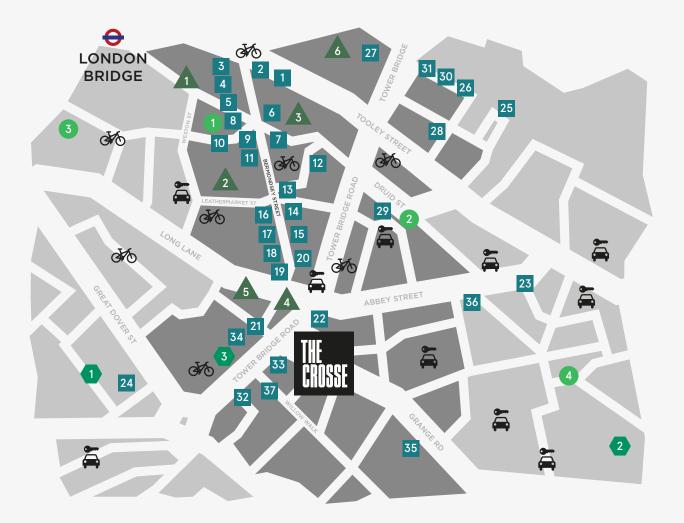

126 sq m |
| Unit 3 - First Floor  | 797 sq ft   | 74 sq m  |
| Unit 4 - First Floor  | 2,120 sq ft | 197 sq m |
| Total Office          | 5,005 sq ft | 465 sq m |

#### Retail

| Unit                                 | Total Area  |          |
|--------------------------------------|-------------|----------|
| Retail 1 - Ground Floor *under offer | 3,013 sq ft | 280 sq m |
| Retail 1 - First Floor *UNDER OFFER  | 1,905 sq ft | 177 sq m |
| Retail 2 - Ground Floor              | 1,044 sq ft | 97 sq m  |
| Total Retail                         | 5,962 sq ft | 554 sq m |

Total

10,967 sq ft 1,019 sq m



Ground Floor 732 — 6,145 sq ft (inc retail)



FIRST FLOOR

Unit 1

Unit 3

Retail 1

1111

Retail 1

First Floor 797 — 4,822 sq ft (inc retail)

Unit 4

Unit 2

Retail 2



## THE LOCATION







# CONTACT DETAILS



WORKS



APPLEY

### ARCHITECTS

**Orbit** Architects

ALLFORD HALL MONAGHAN MORRIS

### AGENTS



Luke Austerberry la@unionstreetpartners.co.uk 020 3757 8579

Vincent Cheung vc@unionstreetpartners.co.uk 020 3757 8571 Jason Collier jason.collier@eu.jll.com 020 7399 5514

Matthew Mycock

020 7399 5862

matthew.mycock@eu.jll.com

Ben Fisher bf@unionstreetpartners.co.uk 020 7855 3584

ners.co.uk

Please note that all images including Computer Generated Images (CGI's) are for illustrative and indicative purposes only and are subject to change. Furniture is not included with the purchase. Travel times and distances are approximate and are sourced from www.citymapper.com

Subject to contract. Union Street Partners & JLL for themselves and the vendor of this property gi