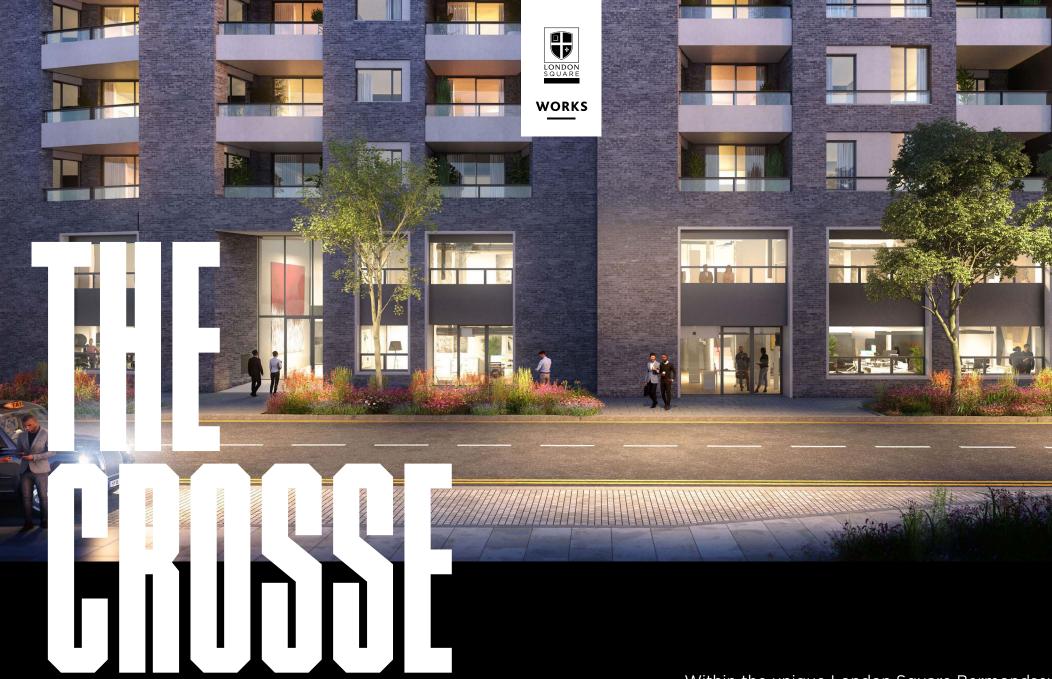

### AT THE PICKLE FACTORY BERMONDSEY, SE1

Within the unique London Square Bermondsey development, 10,967 sq ft of new build multi-use commercial units for sale or let in a CAT A finish. Arriving Q1 2021.

## 11,000 SQ FT OF NEWLY Developed commercial space

On the site of the former Crosse and Blackwell factory – home of Branston Pickle - The Crosse is the first commercial phase of a major redevelopment of the 4.7 acre site, combining the regeneration of traditional warehouses and new build state of the art, contemporary workspace.