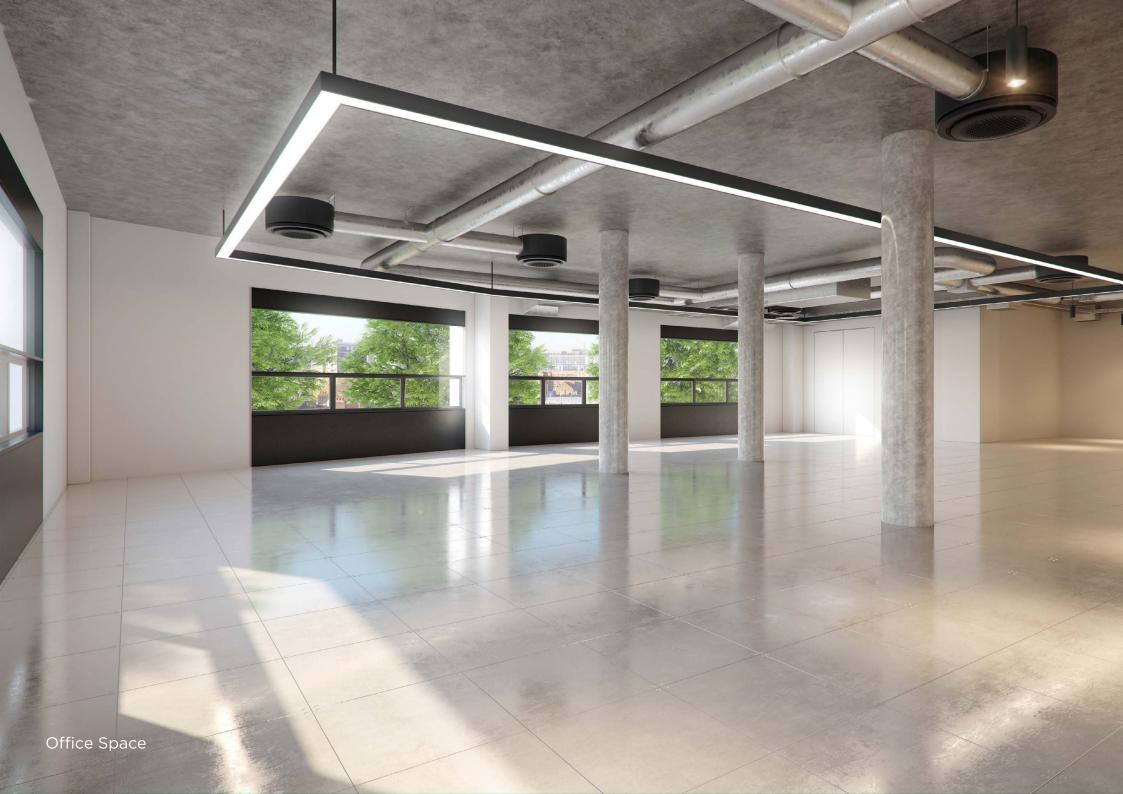

## 11,000 SQ FT OF NEWLY Developed commercial space

On the site of the former Crosse and Blackwell factory – home of Branston Pickle - The Crosse is the first commercial phase of a major redevelopment of the 4.7 acre site, combining the regeneration of traditional warehouses and new build state of the art, contemporary workspace.

The Crosse offers 10,967 sq ft of fully fitted Cat A office and retail units. The units have been designed to offer a variety of sizes but they can easily be combined to provide larger, selfcontained office space over two floors.