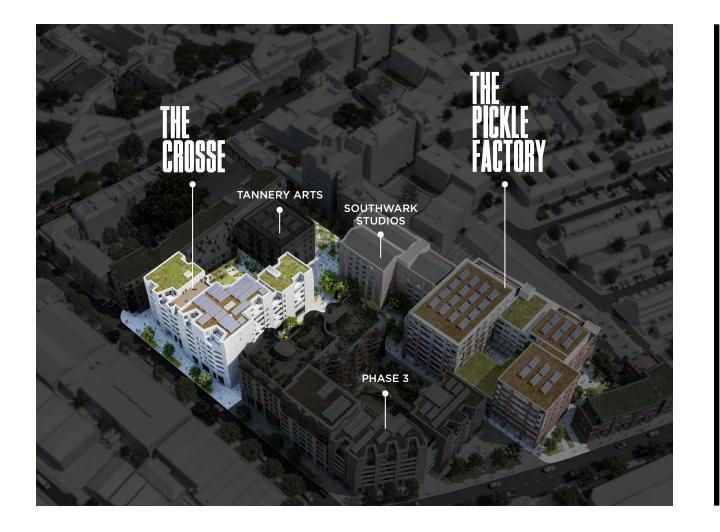

## 11,000 SQ FT OF NEWLY Developed commercial space

On the site of the former Crosse and Blackwell factory – home of Branston Pickle - The Crosse is the first commercial phase of a major redevelopment of the 4.7 acre site, combining the regeneration of traditional warehouses and new build state of the art, contemporary workspace.

The overall development will provide a new, vibrant community with open squares and public spaces. The development will host a major new art gallery along with artists studios and is only minutes from the buzz of the bars and restaurants of Bermondsey Street.