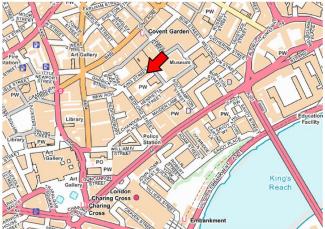

# Keningtons

**Chartered Surveyors** 

# OFFICE TO LET

(1<sup>ST</sup>, 2<sup>ND</sup>, 3<sup>RD</sup> AND 4<sup>TH</sup> FLOORS)

5 King Street, Covent Garden, WC2E 8HN 1,328 ft<sup>2</sup> (123.4m<sup>2</sup>)







LOCATED IN THE HEART OF COVENT GARDEN
AVAILABLE APRIL 2020



### Location



# **Description**

Located on the Southern side of King Street.

# **Specification**

Air conditioning.

Three large sash windows with secondary glazing to the King Street elevation.

Fully fitted kitchen.

The property is in good condition, offering light and bright office accommodation over four floors.

Toilet facilities on the Second and Fourth Floors.

Large shower on the Fourth Floor.

#### **Accommodation**

| 4 <sup>th</sup> Floor<br><b>TOTAL</b> : | 269 sq. ft<br><b>1,328 sq.ft</b> | 25 m²<br><b>123.4 m²</b> |
|-----------------------------------------|----------------------------------|--------------------------|
| 3 <sup>rd</sup> Floor                   | 321 sq. ft                       | 29.8 m²                  |
| 2 <sup>nd</sup> Floor                   | 315 sq. ft