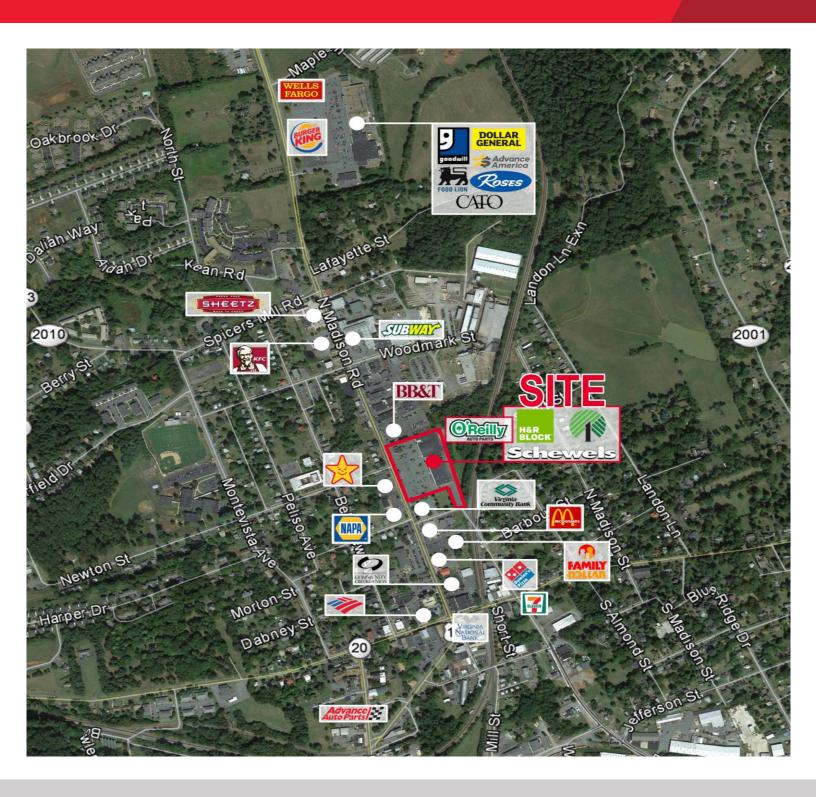

## **Property Features**

- Available Suites: 7,490 SF, 2,700 SF & 1,562 SF
- · Easy access, center of Town
- Pylon signage
- · Good glass & street visibility

| Demographics       |          |          |          |
|--------------------|----------|----------|----------|
|                    | 1 Mile   | 5 Miles  | 7 Miles  |
| Population         | 4,406    | 9,082    | 12,857   |
| Avg. HH Income     | \$52,450 | \$57,437 | \$60,839 |
| Daytime Population | 4,930    | 9,531    | 12,273   |