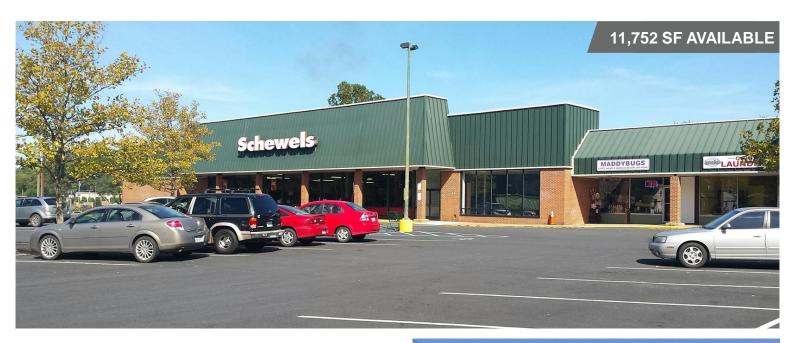

## Orange Park and Shop Center

209 N. Madison Road | Orange, Virginia

## **Property Features**

- Available Suites: 7,490 SF, 2,700 SF & 1,562 SF
- · Easy access, center of Town
- Pylon signage
- · Good glass & street visibility

| Demographics       |          |          |          |
|--------------------|----------|----------|----------|
|                    | 1 Mile   | 5 Miles  | 7 Miles  |
| Population         | 4,406    | 9,082    | 12,857   |
| Avg. HH Income     | \$52,450 | \$57,437 | \$60,839 |
| Daytime Population | 4,930    | 9,531    | 12,273   |