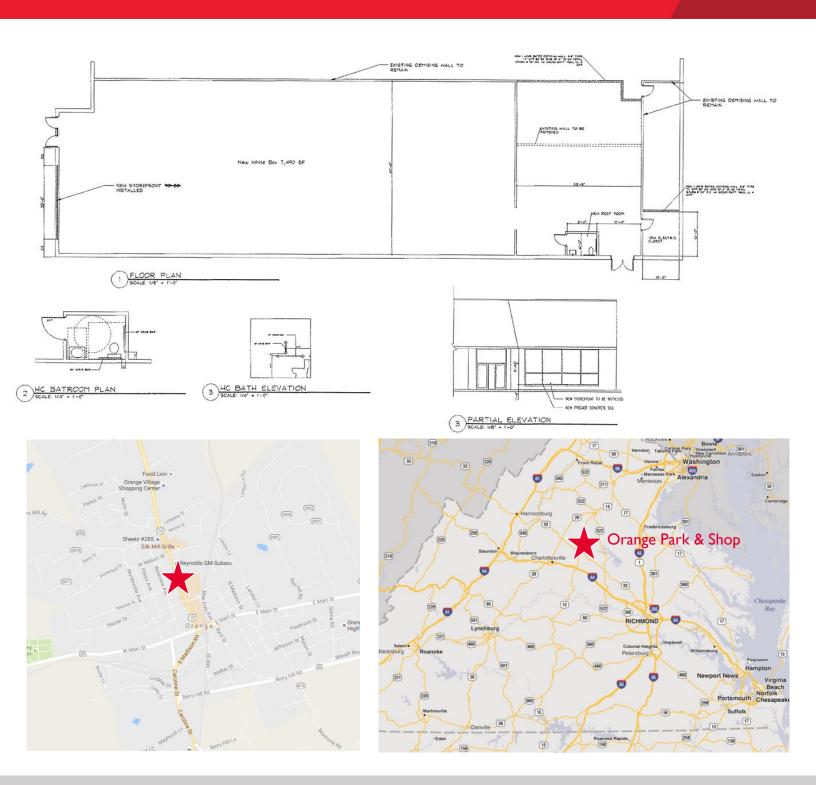

## **Property Features**

- Available Suites: 7,490 SF, 2,700 SF & 1,562 SF
- · Easy access, center of Town
- Pylon signage
- · Good glass & street visibility

| Demographics       |          |          |          |
|--------------------|----------|----------|----------|
|                    | 1 Mile   | 5 Miles  | 7 Miles  |
| Population         | 4,406    | 9,082    | 12,857   |
| Avg. HH Income     | \$52,450 | \$57,437 | \$60,839 |
| Daytime Population | 4,930    | 9,531    | 12,273   |