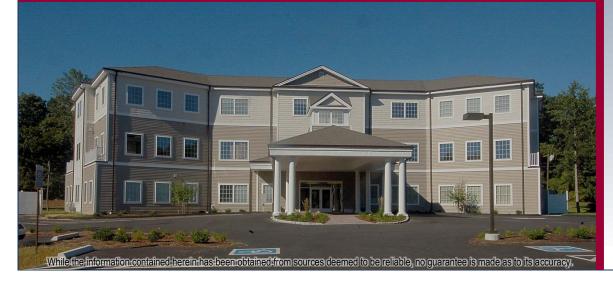

### 3,586± SF MEDICAL OFFICE SPACE FOR LEASE

Lakebrook Medical Center, 5 Pequot Park Road, Westbrook, CT 06498

#### **Property Highlights**

- Classic New England 3 Story Building on 4.48 acres
- 24,600± SF of Medical / Professional Offices
- 2 Suites Available 1,438± SF and 2,148± SF
- 2<sup>nd</sup> Generation Space
- High End Tenant Finishes
- Oversized Patient Elevator
- Double Lane Portico for Patient Drop-off & Convenience
- Cardkey Security System
- Abundant parking 135± spaces
- Immediately adjacent to I-95, Exit 64
- Ideally situated for both Middlesex & Yale New Haven Hospital based practices