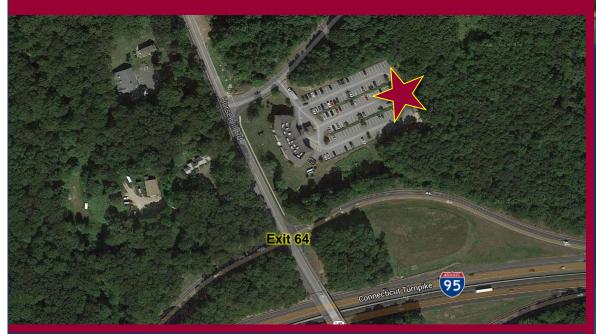

#### **Property Highlights**

- Classic New England 3 Story Building on 4.48 acres
- 24,600± SF of Medical / Professional Offices
- 2 Suites Available 1,438± SF and 2,148± SF
- 2<sup>nd</sup> Generation Space
- High End Tenant Finishes
- Oversized Patient Elevator
- Double Lane Portico for Patient Drop-off & Convenience
- Cardkey Security System
- Abundant parking 135± spaces
- Immediately adjacent to I-95, Exit 64
- Ideally situated for both Middlesex & Yale New Haven Hospital based practices