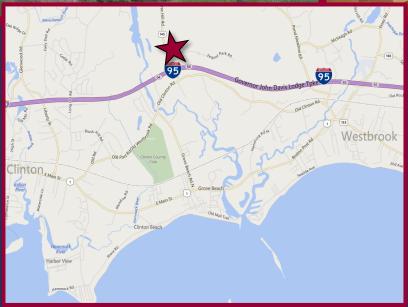

#### **Property Highlights**

- Classic New England 3 Story Building on 4.48 acres
- 24,600± SF of Medical / Professional Offices
- 2 Suites Available 1,438± SF and 2,148± SF
- 2<sup>nd</sup> Generation Space
- High End Tenant Finishes
- Oversized Patient Elevator
- Double Lane Portico for Patient Drop-off & Convenience
- Cardkey Security System
- Abundant parking 135± spaces
- Immediately adjacent to I-95, Exit 64
- Ideally situated for both Middlesex & Yale New Haven Hospital based practices