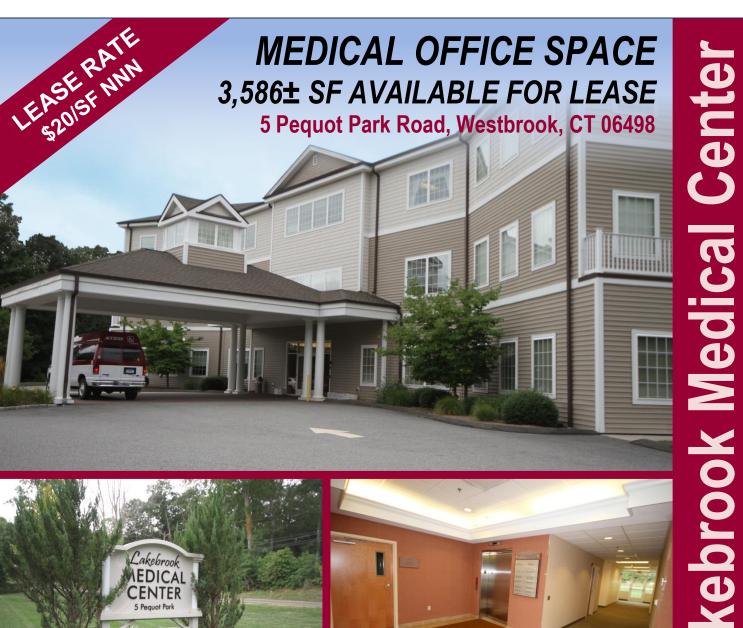

### 3,586± SF MEDICAL OFFICE SPACE FOR LEASE

Lakebrook Medical Center, 5 Pequot Park Road, Westbrook, CT 06498

#### **Property Highlights**

- Classic New England 3 Story Building on 4.48 acres
- 24,600± SF of Medical / Professional Offices
- 2 Suites Available 1,438± SF and 2,148± SF
- 2<sup>nd</sup> Generation Space
- High End Tenant Finishes
- Oversized Patient Elevator
- Double Lane Portico for Patient Drop-off & Convenience
- Cardkey Security System
- Abundant parking 135± spaces
- Immediately adjacent to I-95, Exit 64
- Ideally situated for both Middlesex & Yale New Haven Hospital based practices

## LEASE RATE \$20/SF NNN