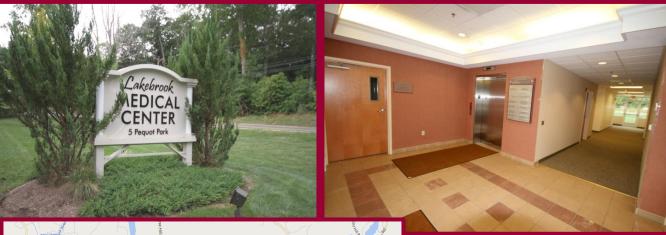

### 3,586± SF MEDICAL OFFICE SPACE FOR LEASE

Lakebrook Medical Center, 5 Pequot Park Road, Westbrook, CT 06498

#### **Property Highlights**

- Classic New England 3 Story Building on 4.48 acres
- 24,600± SF of Medical / Professional Offices
- 2 Suites Available 1,438± SF and 2,148± SF
- 2<sup>nd</sup> Generation Space
- High End Tenant Finishes
- Oversized Patient Elevator
- Double Lane Portico for Patient Drop-off & Convenience
- Cardkey Security System
- Abundant parking 135± spaces
- Immediately adjacent to I-95, Exit 64
- Ideally situated for both Middlesex & Yale New Haven Hospital based practices