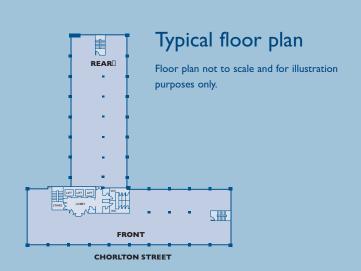

### Accommodation

| Floor          | Sq Ft | Sq M   |
|----------------|-------|--------|
| Part 2nd Floor | 4,609 | 428.18 |
| Part 5th Floor | 5,130 | 476.58 |
| Total          | 9,739 | 904.76 |

### Location

Boulton House occupies a prominent position on Chorlton Street, just off Portland Street, close to the city's financial and professional core.

The location benefits from an abundance of cosmopolitan cafe bars and leisure facilities and Manchester's principle shopping areas are within a few minutes walk.