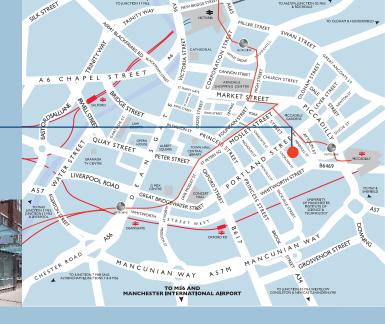

### Location

Boulton House occupies a prominent position on Chorlton Street, just off Portland Street, close to the city's financial and professional core.

The location benefits from an abundance of cosmopolitan cafe bars and leisure facilities and Manchester's principle shopping areas are within a few minutes walk.

### Transport Links

- 10 minute walk from Piccadilly mainline station and a 5 minute walk to Piccadilly Gardens, Metrolink and bus terminals.
- >> 20 minutes from the M60 and M62 motorways.
- 20 minutes from Manchester International Airport, the UK's second largest airport.