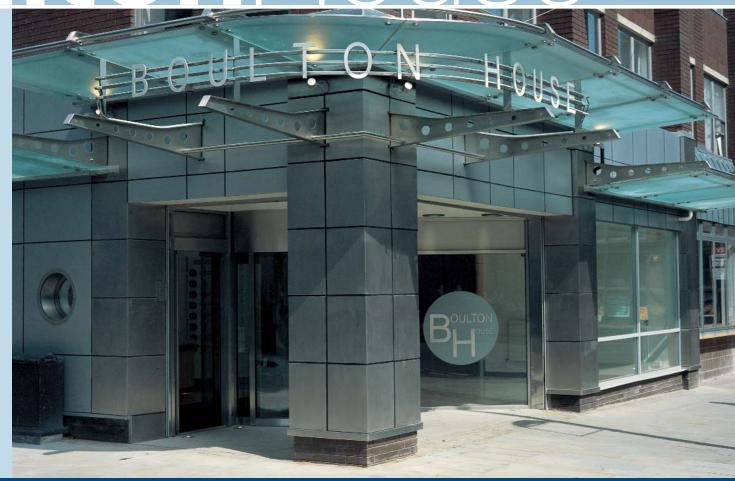

The new entrance and impressive reception create that all important first impression upon arrival at the building.

### **Quality common areas feature:**

- ▶ New and imposing stainless steel clad entrance from Chorlton Street/Major Street with glazed canopy.
- >> New 'Botticino' tiled reception with maple, glazed and stainless steel finishes.
- >> Refurbished male, female and disabled w/c facilities.
- >> New security CCTV system to entrance and car parking.
- >> Three 8 person passenger lifts.
- Manned reception desk 24 hour access.