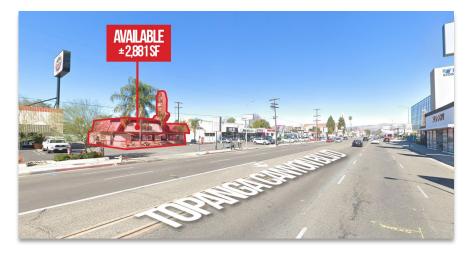

### Drive-Thru Available for Lease - Formerly Arby's

7011 Topanga Canyon Blvd., Canoga Park, CA 91303

# Drive-Thru Available for Lease - Formerly Arby's

7011 Topanga Canyon Blvd., Canoga Park, CA 91303

#### **AREA AMENITIES**

- ±40,000 vehicles per day on Topanga Canyon Boulevard
- Join neighboring retailers such as Big Lots, KFC, Bank of America, Citibank, Starbucks, Westfield Topanga and Village, and more
- Strong demographics with dense population
- Close proximity to Canoga Park High School with ±1,500
  students