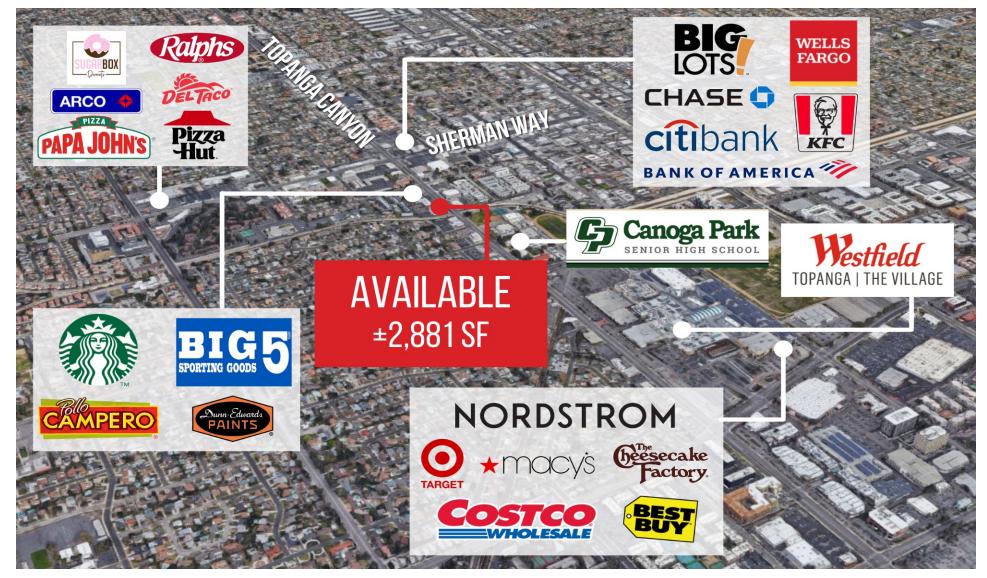

#### **AREA AMENITIES**

- ±40,000 vehicles per day on Topanga Canyon Boulevard
- Join neighboring retailers such as Big Lots, KFC, Bank of America, Citibank, Starbucks, Westfield Topanga and Village, and more
- Strong demographics with dense population
- Close proximity to Canoga Park High School with ±1,500
  students

| DEMOS          | 1 Mile                | 3 Mile    | 5 Mile    |
|----------------|-----------------------|-----------|-----------|
| Population     | 44,060                | 217,566   | 405,387   |
| Avg. HH Income | \$87,746              | \$108,080 | \$111,565 |
| Daytime Pop    | 35,572                | 178,149   | 333,845   |
| Traffic Count  | ± 41,126 cars per day |           |           |