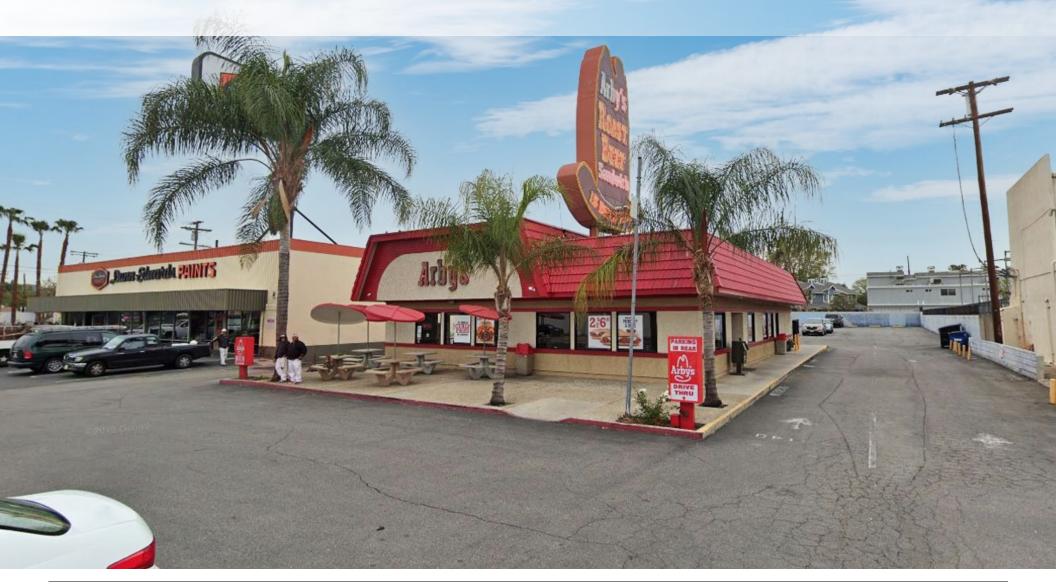

### Drive-Thru Available for Lease - Formerly Arby's

7011 Topanga Canyon Blvd., Canoga Park, CA 91303

# Drive-Thru Available for Lease - Formerly Arby's

7011 Topanga Canyon Blvd., Canoga Park, CA 91303

#### **PROPERTY FEATURES**

- Formerly operated as an Arby's restaurant
- Rear parking available
- Large signage