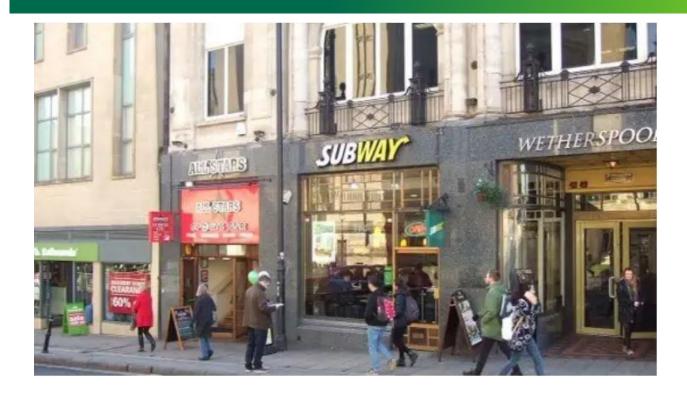

# **LOCATION**

Queens Road is situated approximately half a mile north west of Bristol City Centre and is a well-established retail and leisure destination serving the surrounding student, office and affluent residential population of Clifton. The property is located on a main arterial route for foot and vehicular traffic into the City Centre and occupies a busy trading position facing a traffic light controlled crossing, close to the junction with Triangle South. National occupiers within the immediate local vicinity include: Pret A Manger, Costa Coffee, Weatherspoon's, Body Shop and SOHO Coffee.

#### **DESCRIPTION**

The property comprises of a ground floor retail unit with a fully glazed frontage fronting Queens Road.