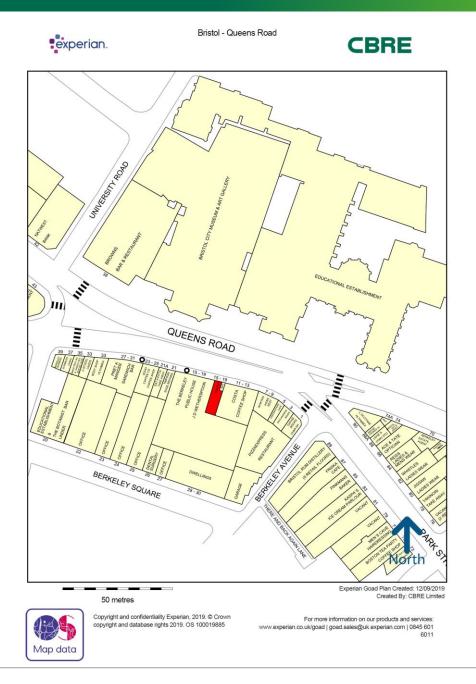

# **LOCATION**

Queens Road is situated approximately half a mile north west of Bristol City Centre and is a well-established retail and leisure destination serving the surrounding student, office and affluent residential population of Clifton. The property is located on a main arterial route for foot and vehicular traffic into the City Centre and occupies a busy trading position facing a traffic light controlled crossing, close to the junction with Triangle South. National occupiers within the immediate local vicinity include: Pret A Manger, Costa Coffee, Weatherspoon's, Body Shop and SOHO Coffee.

#### Not to scale.

Pro Map Plans include mapping data licensed from Ordnance Survey with the permission of the Controller of Her Majesty's Stationery Office.

- © Crown Copyright and Pro Map Copyright. All rights reserved. Licence number PU 100017316.
- © Crown Copyright, All rights reserved. CBRE Ordnance Survey Licence Number: 100019184