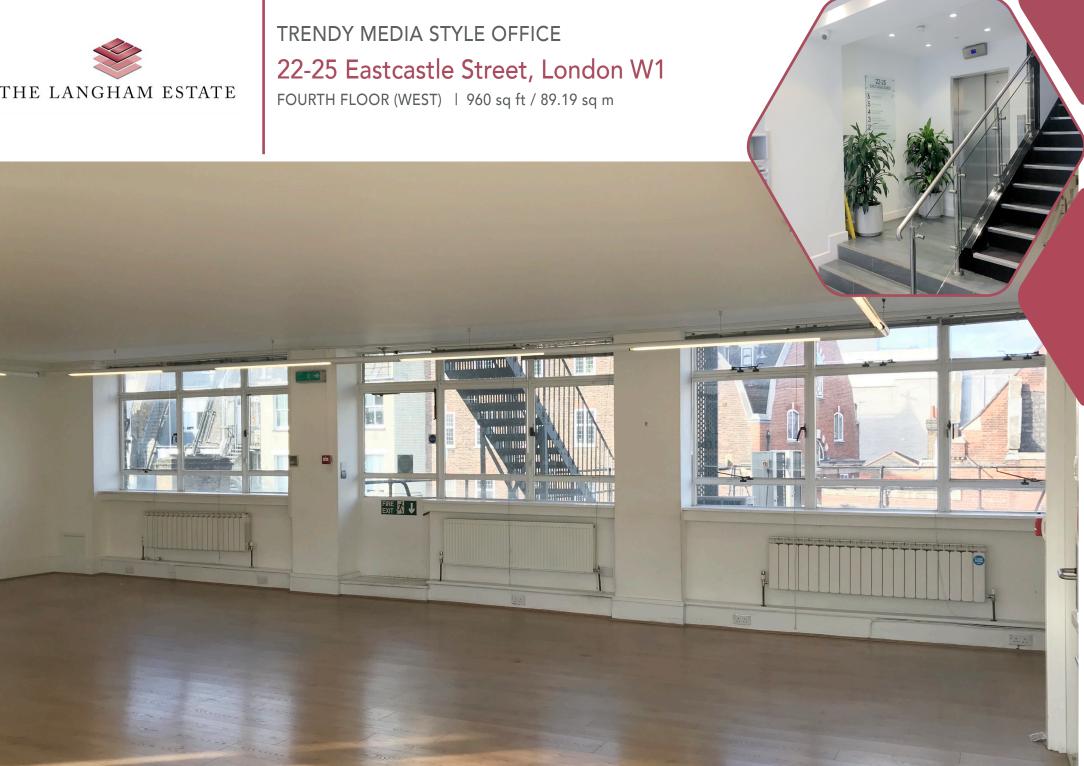

#### FOURTH FLOOR (WEST)

Located on the north side of Eastcastle Street between Great Titchfield Street and Wells Street.

The area attracts a diverse mix of media, fashion and creative tenants. There is excellent access to Oxford Circus underground station as well as to several other transport links.

Good Floor To Ceiling Height Open Plan Area with Meeting Room Wood Flooring Excellent Natural Light Own Kitchen 24 Hour Access Perimeter Trunking Passenger Lift Entry Phone

Also Available | 1st Floor West 2,185 sq ft