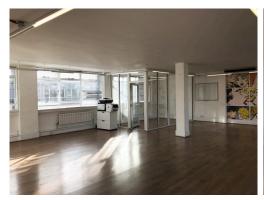

Good Floor To Ceiling Height Open Plan Area with Meeting Room Wood Flooring Excellent Natural Light Own Kitchen 24 Hour Access Perimeter Trunking Passenger Lift Entry Phone

Also Available | 1st Floor West 2,185 sq ft