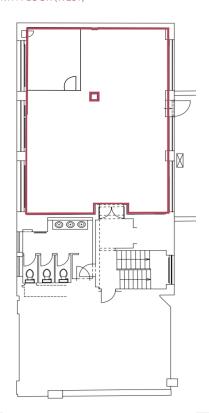

Good Floor To Ceiling Height Open Plan Area with Meeting Room Wood Flooring Excellent Natural Light Own Kitchen 24 Hour Access Perimeter Trunking Passenger Lift Entry Phone

Also Available | 1st Floor West 2,185 sq ft