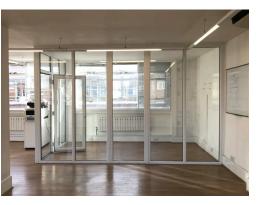

Good Floor To Ceiling Height Open Plan Area with Meeting Room Wood Flooring Excellent Natural Light Own Kitchen 24 Hour Access Perimeter Trunking Passenger Lift Entry Phone

Also Available | 1st Floor West 2,185 sq ft