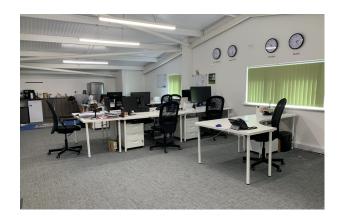

The ground floor provides a reception area, separate office, meeting room, WC and shower facilities. The first floor offers open plan office space with air conditioning and a kitchenette facility.