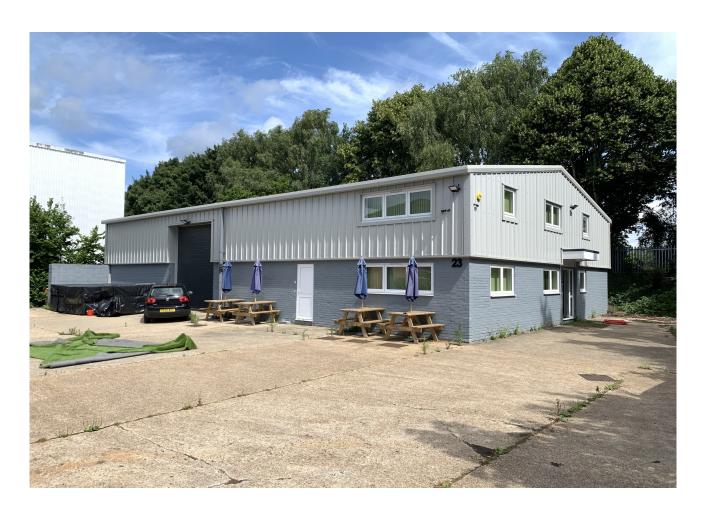

## **Unit 23 Parham Drive**

Boyatt Wood Industrial Estate, Eastleigh, SO50 4NU

Industrial / Warehouse

#### Description

Unit 23 Parham Drive is a detached building located on a site of  $0.31\,\mathrm{acres}$  giving the unit a fenced and gated yard of  $0.227\,\mathrm{acres}$ . The main warehouse has been fully refurbished with new roof covering and elevation cladding. The unit benefits from translucent panels and an electric loading door of  $3.56\,\mathrm{m}\times4\mathrm{m}$ .