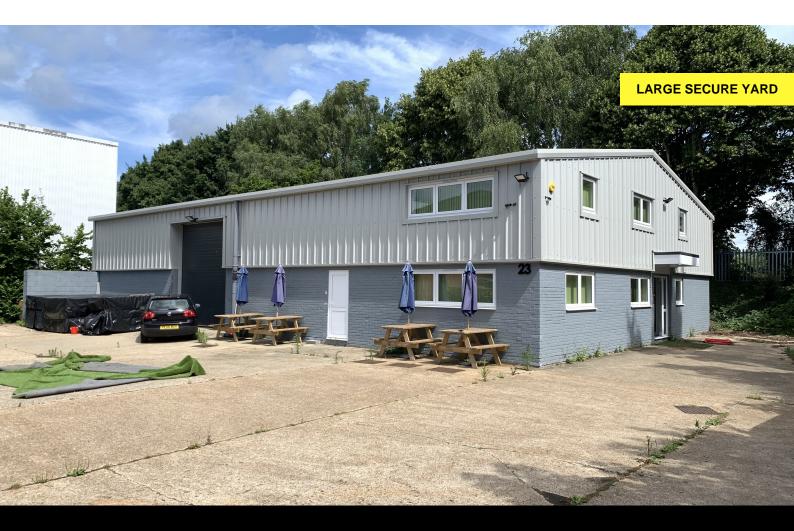

Industrial/warehouse unit with large secure yard and good access to motorway network

# TO LET

4,244 sq ft

(394.28 sq m)

- Clear span warehouse space
- Electric Loading door
- Ground and first floor offices
- Male & female WCs and shower room
- Large secure yard
- Air conditioning

#### Description

Unit 23 Parham Drive is a detached building located on a site of  $0.31\,\mathrm{acres}$  giving the unit a fenced and gated yard of  $0.227\,\mathrm{acres}$ . The main warehouse has been fully refurbished with new roof covering and elevation cladding. The unit benefits from translucent panels and an electric loading door of  $3.56\,\mathrm{m}\times4\mathrm{m}$ .