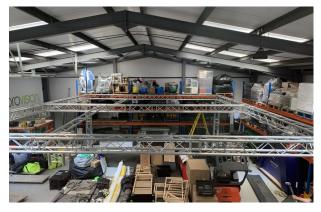

#### Description

Unit 23 Parham Drive is a detached building located on a site of  $0.31\,\mathrm{acres}$  giving the unit a fenced and gated yard of  $0.227\,\mathrm{acres}$ . The main warehouse has been fully refurbished with new roof covering and elevation cladding. The unit benefits from translucent panels and an electric loading door of  $3.56\,\mathrm{m}\times4\mathrm{m}$ .