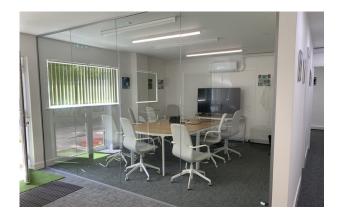

The ground floor provides a reception area, separate office, meeting room, WC and shower facilities. The first floor offers open plan office space with air conditioning and a kitchenette facility.