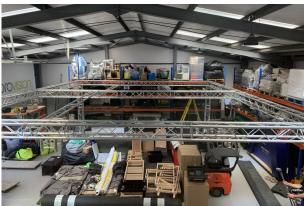

#### Description

Unit 23 Parham Drive is a detached building located on a site of  $0.31\,\mathrm{acres}$  giving the unit a fenced and gated yard of  $0.227\,\mathrm{acres}$ . The main warehouse has been fully refurbished with new roof covering and elevation cladding. The unit benefits from translucent panels and an electric loading door of  $3.56\,\mathrm{m}\times4\mathrm{m}$ .

The ground floor provides a reception area, separate office, meeting room, WC and shower facilities. The first floor offers open plan office space with air conditioning and a kitchenette facility.