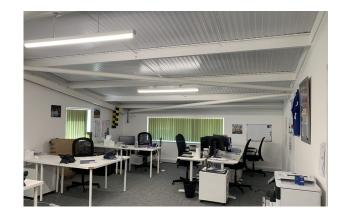

The ground floor provides a reception area, separate office, meeting room, WC and shower facilities. The first floor offers open plan office space with air conditioning and a kitchenette facility.