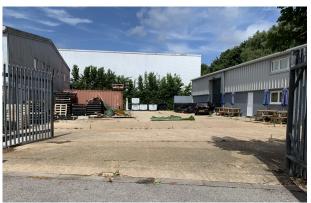

#### Description

Unit 23 Parham Drive is a detached building located on a site of  $0.31\,\mathrm{acres}$  giving the unit a fenced and gated yard of  $0.227\,\mathrm{acres}$ . The main warehouse has been fully refurbished with new roof covering and elevation cladding. The unit benefits from translucent panels and an electric loading door of  $3.56\,\mathrm{m}\times4\mathrm{m}$ .