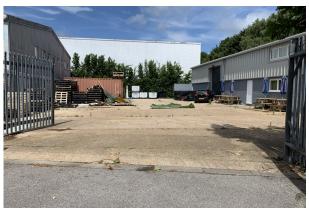

#### Description

Unit 23 Parham Drive is a detached building located on a site of  $0.31\,\mathrm{acres}$  giving the unit a fenced and gated yard of  $0.227\,\mathrm{acres}$ . The main warehouse has been fully refurbished with new roof covering and elevation cladding. The unit benefits from translucent panels and an electric loading door of  $3.56\,\mathrm{m}\times4\mathrm{m}$ .