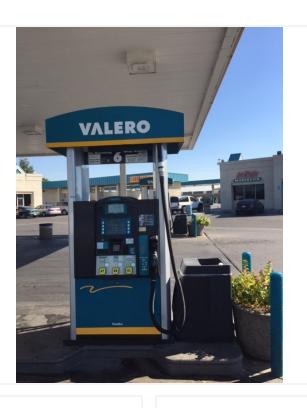

#### Property Summary

#### PROPERTY DESCRIPTION

The Property consists of an ALL INCLUSIVE Valero Service Station Business, Convenience Store Business. The Purchase Price also includes the lease rent for the drive thru for fast food Mexican Restaurant. This price will include the ABC Beer and Wine License. Seller will enter into a long term Lease for the buildings, equipment and land with the Buyer for a base of \$10,000 per month with escalations of 2.5% annually for twenty [20] years. The lease rent from the Restaurant Tenant is \$25,200 per year. The price includes the ABC Beer and Wine License. All Gasoline tanks are up to code.

#### **PROPERTY HIGHLIGHTS**

- Gasoline Station With Four Dispensers [MPD's]
- · Convenience Store Tenant
- Includes the Existing Business
- Lease for 20 years starting at \$10,000 per month NNN
- Drive Thru Fast Food Leased