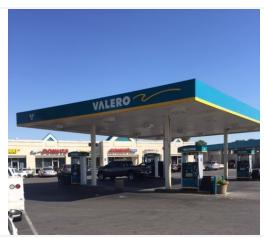

#### Property Summary

#### PROPERTY DESCRIPTION

The Property consists of an ALL INCLUSIVE Valero Service Station Business, Convenience Store Business. The Purchase Price also includes the lease rent for the drive thru for fast food Mexican Restaurant. This price will include the ABC Beer and Wine License. Seller will enter into a long term Lease for the buildings, equipment and land with the Buyer for a base of \$10,000 per month with escalations of 2.5% annually for twenty [20] years. The lease rent from the Restaurant Tenant is \$25,200 per year. The price includes the ABC Beer and Wine License. All Gasoline tanks are up to code.

#### PROPERTY DESCRIPTION

The Property consists of a Valero Service Station/Convenience Store with four [4] MPD's, and a Five Bay Coin Operated Car Wash The project also has a drive thru food restaurant that is currently leased at \$25,200 per year. The purchase price includes the gas station and convenience store business and the assignment of the restaurant lease . The Seller will provide Buyer with a long term Land Lease at approximately \$10,000 per month with escalations of 2.5% annually. The property was built in 1995.