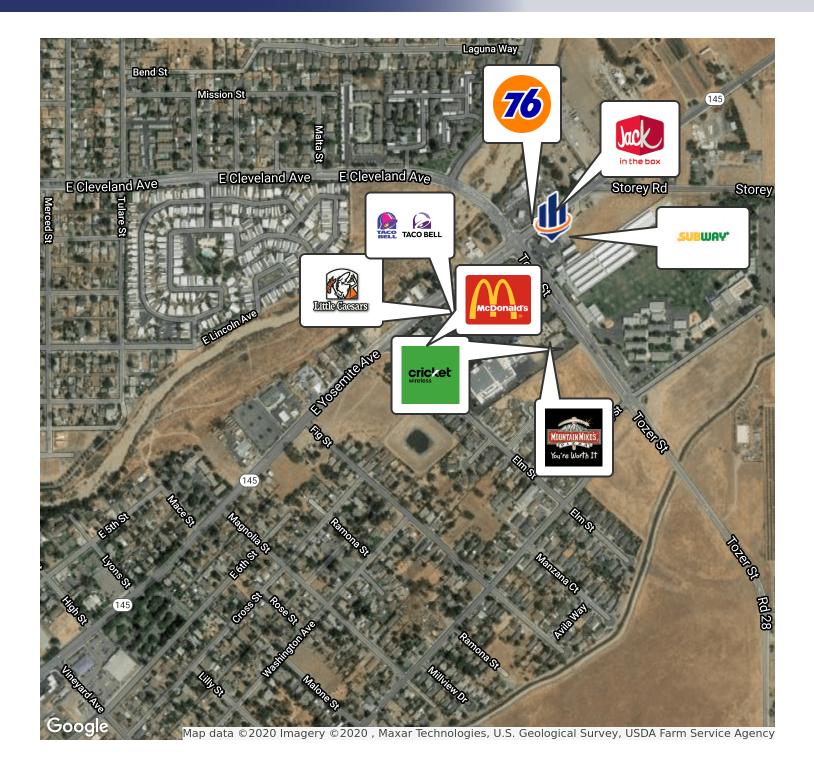

The purchase price includes the gas station and convenience store business and the assignment of the restaurant lease . The Seller will provide Buyer with a long term Land Lease at approximately \$10,000 per month with escalations of 2.5% annually. The property was built in 1995.

#### **PROPERTY HIGHLIGHTS**

- Gasoline Station With Four Dispensers
- Convenience Store With Lottery
- Includes the Existing Business
- Drive Thru Fast Food Lease Assignment
- On a New Long Term Ground Lease

## Complete Highlights

#### **PROPERTY HIGHLIGHTS**

- Gasoline Station With Four Dispensers
- Convenience Store
- Existing Business
- Drive Thru Fast Food Restaurant
- Long Term Ground Lease







# **2** LOCATION INFORMATION

## Location Maps



## Location Maps



# Location Maps



## Retailer Map



### Site Plan



This map/plat is being furnished as an aid in locating the herein described Land in relation to adjoining streets, natural boundaries and other land, and is not a survey of the land depicted. Except to the extent a policy of title insurance is expressly modified by endorsement, if any, the Company does not insure dimensions, distances, location of easements, acreage or other matters shown thereon.



# 3 FINANCIAL ANALYSIS

# Income & Expenses

| INCOME SUMMARY                           | <b>INCOME AND EXPENSES ENDING 2019</b> |
|------------------------------------------|----------------------------------------|
| Net Income From Gas and Store Sales 2019 | \$622,030                              |
| Restaurant Lease                         | \$25,200