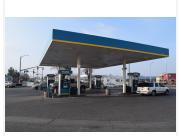

#### Property Summary

#### PROPERTY DESCRIPTION

The Property consists of an ALL INCLUSIVE Valero Service Station Business, Convenience Store Business. The Purchase Price also includes the lease rent for the drive thru for fast food Mexican Restaurant. This price will include the ABC Beer and Wine License. Seller will enter into a long term Lease for the buildings, equipment and land with the Buyer for a base of \$10,000 per month with escalations of 2.5% annually for twenty [20] years. The lease rent from the Restaurant Tenant is \$25,200 per year. The price includes the ABC Beer and Wine License. All Gasoline tanks are up to code.

#### PROPERTY DESCRIPTION

The Property consists of a Valero Service Station/Convenience Store with four [4] MPD's, and a Five Bay Coin Operated Car Wash The project also has a drive thru food restaurant that is currently leased at \$25,200 per year. The purchase price includes the gas station and convenience store business and the assignment of the restaurant lease . The Seller will provide Buyer with a long term Land Lease at approximately \$10,000 per month with escalations of 2.5% annually. The property was built in 1995.