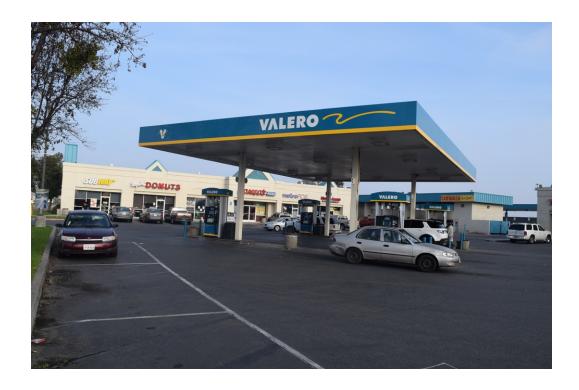

#### PROPERTY DESCRIPTION

The Property consists of an ALL INCLUSIVE Valero Service Station Business, Convenience Store Business. The Purchase Price also includes the lease rent for the drive thru for fast food Mexican Restaurant. This price will include the ABC Beer and Wine License. Seller will enter into a long term Lease for the buildings, equipment and land with the Buyer for a base of \$10,000 per month with escalations of 2.5% annually for twenty [20] years. The lease rent from the Restaurant Tenant is \$25,200 per year. The price includes the ABC Beer and Wine License. All Gasoline tanks are up to code.

#### **PROPERTY HIGHLIGHTS**

- Gasoline Station With Four Dispensers [MPD's]
- · Convenience Store Tenant
- Includes the Existing Business
- Lease for 20 years starting at \$10,000 per month NNN
- Drive Thru Fast Food Leased

#### PROPERTY DESCRIPTION

The Property consists of a Valero Service Station/Convenience Store with four [4] MPD's, and a Five Bay Coin Operated Car Wash The project also has a drive thru food restaurant that is currently leased at \$25,200 per year. The purchase price includes the gas station and convenience store business and the assignment of the restaurant lease . The Seller will provide Buyer with a long term Land Lease at approximately \$10,000 per month with escalations of 2.5% annually. The property was built in 1995.

#### **PROPERTY HIGHLIGHTS**

- Gasoline Station With Four Dispensers
- Convenience Store With Lottery
- Includes the Existing Business
- Drive Thru Fast Food Lease Assignment
- On a New Long Term Ground Lease