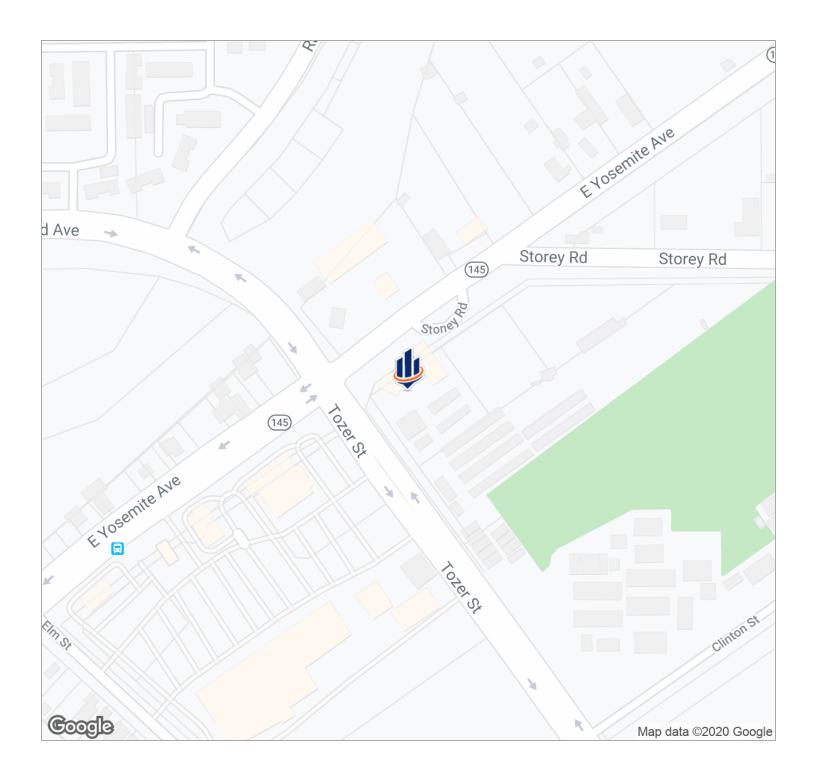

currently leased at \$25,200 per year. The purchase price includes the gas station and convenience store business and the assignment of the restaurant lease . The Seller will provide Buyer with a long term Land Lease at approximately \$10,000 per month with escalations of 2.5% annually. The property was built in 1995.

#### **PROPERTY HIGHLIGHTS**

- Gasoline Station With Four Dispensers
- Convenience Store With Lottery
- Includes the Existing Business
- Drive Thru Fast Food Lease Assignment
- On a New Long Term Ground Lease

## Complete Highlights

#### **PROPERTY HIGHLIGHTS**

- Gasoline Station With Four Dispensers
- Convenience Store
- Existing Business
- Drive Thru Fast Food Restaurant
- Long Term Ground Lease







# **2** LOCATION INFORMATION

## Location Maps



## Location Maps



# Location Maps



## Retailer Map



### Site Plan



This map/plat is being furnished as an aid in locating the herein described Land in relation to adjoining streets, natural boundaries and other land, and is not a survey of the land depicted. Except to the extent a policy of title insurance is expressly modified by endorsement, if any, the Company does not insure dimensions, distances, location of easements, acreage or other matters shown thereon.



# 3 FINANCIAL ANALYSIS

# Income & Expenses

| INCOME SUMMARY                           | <b>INCOME AND EXPENSES ENDING 2019</b> |
|------------------------------------------|----------------------------------------|
| Net Income From Gas and Store Sales 2019 | \$622,030                              |
| Restaurant Lease