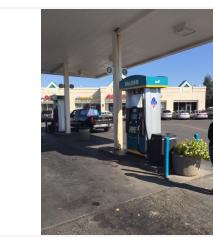

#### **PROPERTY HIGHLIGHTS**

- Gasoline Station With Four Dispensers [MPD's]
- · Convenience Store Tenant
- Includes the Existing Business
- Lease for 20 years starting at \$10,000 per month NNN
- Drive Thru Fast Food Leased

#### **PROPERTY HIGHLIGHTS**

- Gasoline Station With Four Dispensers
- Convenience Store With Lottery
- Includes the Existing Business
- Drive Thru Fast Food Lease Assignment
- On a New Long Term Ground Lease

#### **PROPERTY HIGHLIGHTS**

- Gasoline Station With Four Dispensers
- Convenience Store
- Existing Business
- Drive Thru Fast Food Restaurant
- Long Term Ground Lease