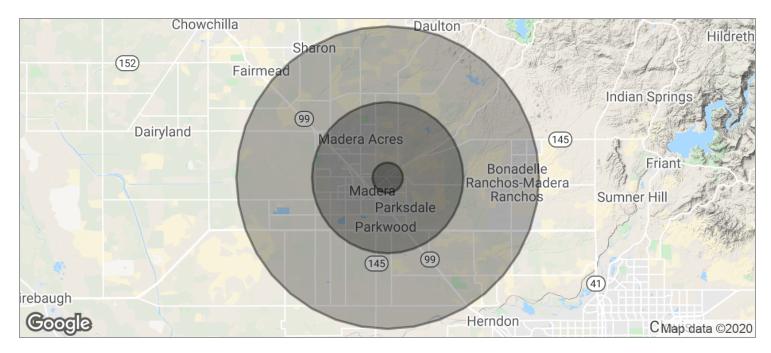

## Demographics Map

| POPULATION                                                                                                                                                                                                                                                                                                                                                                                                                                                                                                                                                                                                                                                                                                                                                                                                                                                                                                                                                                                                                                                                                                                                                                                                                                                                                                                                                                                                                                                                                                                                                                                                                                                                                                                                                                                                                                                                                                                                                                                                                                                                                                                     | 1 MILE                                  | 5 MILES       | 10 MILES |  |
|--------------------------------------------------------------------------------------------------------------------------------------------------------------------------------------------------------------------------------------------------------------------------------------------------------------------------------------------------------------------------------------------------------------------------------------------------------------------------------------------------------------------------------------------------------------------------------------------------------------------------------------------------------------------------------------------------------------------------------------------------------------------------------------------------------------------------------------------------------------------------------------------------------------------------------------------------------------------------------------------------------------------------------------------------------------------------------------------------------------------------------------------------------------------------------------------------------------------------------------------------------------------------------------------------------------------------------------------------------------------------------------------------------------------------------------------------------------------------------------------------------------------------------------------------------------------------------------------------------------------------------------------------------------------------------------------------------------------------------------------------------------------------------------------------------------------------------------------------------------------------------------------------------------------------------------------------------------------------------------------------------------------------------------------------------------------------------------------------------------------------------|-----------------------------------------|---------------|----------|--|
| TOTAL POPULATION                                                                                                                                                                                                                                                                                                                                                                                                                                                                                                                                                                                                                                                                                                                                                                                                                                                                                                                                                                                                                                                                                                                                                                                                                                                                                                                                                                                                                                                                                                                                                                                                                                                                                                                                                                                                                                                                                                                                                                                                                                                                                                               | 12,414                                  | 74,911        | 105,411  |  |
| MEDIAN AGE                                                                                                                                                                                                                                                                                                                                                                                                                                                                                                                                                                                                                                                                                                                                                                                                                                                                                                                                                                                                                                                                                                                                                                                                                                                                                                                                                                                                                                                                                                                                                                                                                                                                                                                                                                                                                                                                                                                                                                                                                                                                                                                     | 23.3                                    | 27.5          | 29.0     |  |
| MEDIAN AGE (MALE)                                                                                                                                                                                                                                                                                                                                                                                                                                                                                                                                                                                                                                                                                                                                                                                                                                                                                                                                                                                                                                                                                                                                                                                                                                                                                                                                                                                                                                                                                                                                                                                                                                                                                                                                                                                                                                                                                                                                                                                                                                                                                                              | 21.4                                    | 25.8          | 27.6     |  |
| MEDIAN AGE (FEMALE)                                                                                                                                                                                                                                                                                                                                                                                                                                                                                                                                                                                                                                                                                                                                                                                                                                                                                                                                                                                                                                                                                                                                                                                                                                                                                                                                                                                                                                                                                                                                                                                                                                                                                                                                                                                                                                                                                                                                                                                                                                                                                                            | 25.0                                    | 29.0          | 30.3     |  |
| HOUSEHOLDS & INCOME                                                                                                                                                                                                                                                                                                                                                                                                                                                                                                                                                                                                                                                                                                                                                                                                                                                                                                                                                                                                                                                                                                                                                                                                                                                                                                                                                                                                                                                                                                                                                                                                                                                                                                                                                                                                                                                                                                                                                                                                                                                                                                            | 1 MILE                                  | 5 MILES       | 10 MILES |  |
| THOUSE THOUSE OF THE STATE OF T | 111111111111111111111111111111111111111 | 5 1 III 2 2 5 | TO THEE  |  |
| TOTAL HOUSEHOLDS                                                                                                                                                                                                                                                                                                                                                                                                                                                                                                                                                                                                                                                                                                                                                                                                                                                                                                                                                                                                                                                                                                                                                                                                                                                                                                                                                                                                                                                                                                                                                                                                                                                                                                                                                                                                                                                                                                                                                                                                                                                                                                               | 3,005                                   | 19,713        | 27,349   |  |
|                                                                                                                                                                                                                                                                                                                                                                                                                                                                                                                                                                                                                                                                                                                                                                                                                                                                                                                                                                                                                                                                                                                                                                                                                                                                                                                                                                                                                                                                                                                                                                                                                                                                                                                                                                                                                                                                                                                                                                                                                                                                                                                                |                                         |               |          |  |
| TOTAL HOUSEHOLDS                                                                                                                                                                                                                                                                                                                                                                                                                                                                                                                                                                                                                                                                                                                                                                                                                                                                                                                                                                                                                                                                                                                                                                                                                                                                                                                                                                                                                                                                                                                                                                                                                                                                                                                                                                                                                                                                                                                                                                                                                                                                                                               | 3,005                                   | 19,713        | 27,349   |  |

| DEMOGRAPHICS      | 1 MILE   | 5 MILES  | 10 MILES |
|-------------------|----------|----------|----------|
| Total Households  | 3,005    | 19,713   | 27,349   |
| Total Population  | 12,414   | 74,911   | 105,411  |
| Average HH Income | \$37,661 | \$50,706 | \$56,617 |

# Demographics Report

|                      | 1 MILE    | 5 MILES   | 10 MILES  |
|----------------------|-----------|-----------|-----------|
| Total households     | 3,005     | 19,713    | 27,349    |
| Total persons per hh | 4.1       | 3.8       | 3.9       |
| Average hh income    | \$37,661  | \$50,706  | \$56,617  |
| Average house value  | \$301,013 | \$315,876 | \$324,100 |
|                      | 1 MILE    | 5 MILES   | 10 MILES  |
| Total population     | 12,414    | 74,911    | 105,411   |
| Median age           | 23.3      | 27.5      | 29.0      |
| Median age (male)    | 21.4      | 25.8      | 27.6      |
| Median age (female)  | 25.0      | 29.0      | 30.3      |
|                      |           |           |           |