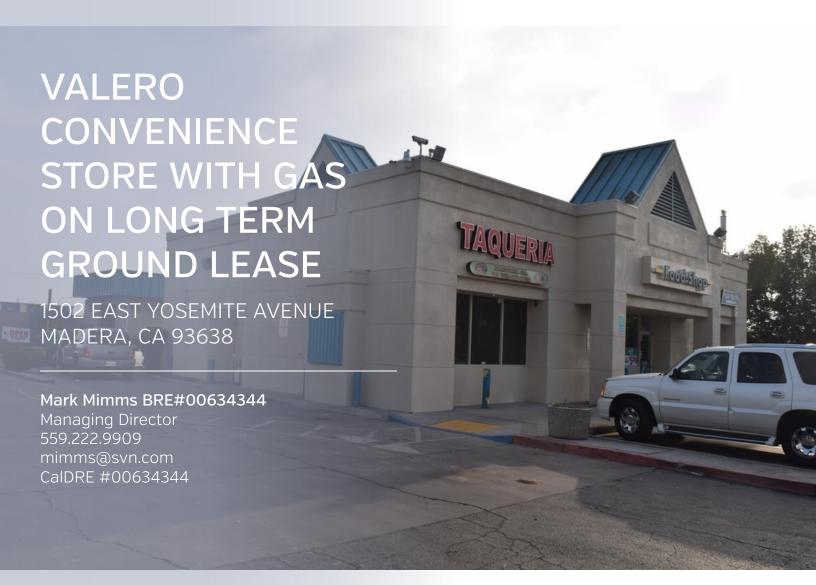

#### VALERO GAS STATION AND CONVENIENCE STORE BUSINESS | 6,000 SF | MADERA, CA

The material contained in this Offering Brochure is furnished solely for the purpose of considering the purchase of the property within and is not to be used for any other purpose. This information should not, under any circumstances, be photocopied or disclosed to any third party without the written consent of the SVN® Advisor or Property Owner, or used for any purpose whatsoever other than to evaluate the possible purchase of the Property.

#### PROPERTY DESCRIPTION

The Property consists of an ALL INCLUSIVE Valero Service Station Business, Convenience Store Business. The Purchase Price also includes the lease rent for the drive thru for fast food Mexican Restaurant. This price will include the ABC Beer and Wine License. Seller will enter into a long term Lease for the buildings, equipment and land with the Buyer for a base of \$10,000 per month with escalations of 2.5% annually for twenty [20] years. The lease rent from the Restaurant Tenant is \$25,200 per year. The price includes the ABC Beer and Wine License. All Gasoline tanks are up to code.

#### PROPERTY DESCRIPTION

The Property consists of a Valero Service Station/Convenience Store with four [4] MPD's, and a Five Bay Coin Operated Car Wash The project also has a drive thru food restaurant that is currently leased at \$25,200 per year. The purchase price includes the gas station and convenience store business and the assignment of the restaurant lease . The Seller will provide Buyer with a long term Land Lease at approximately \$10,000 per month with escalations of 2.5% annually. The property was built in 1995.