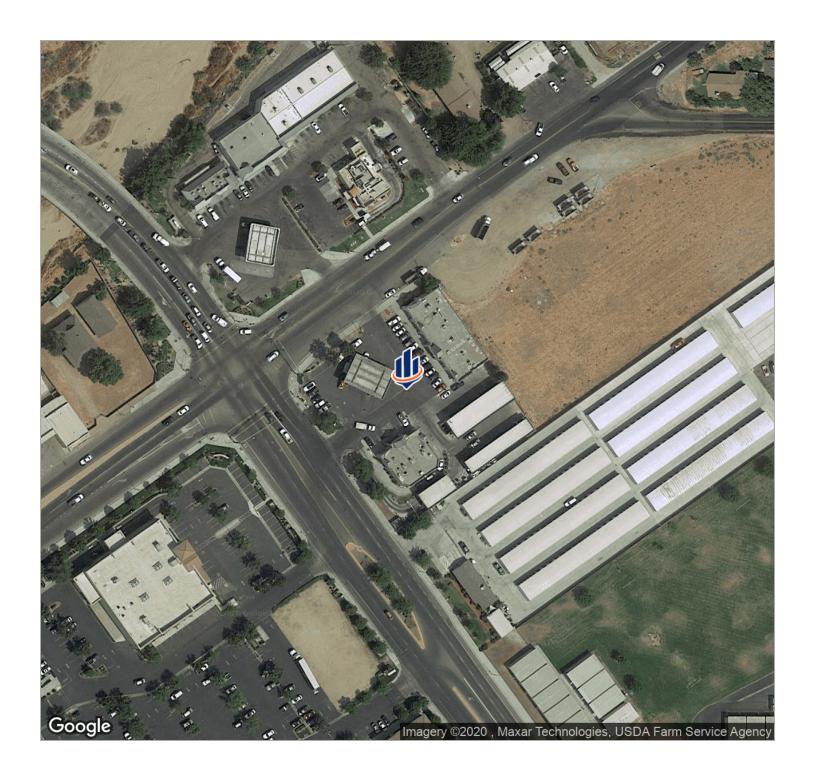

\$25,200 per year. The purchase price includes the gas station and convenience store business and the assignment of the restaurant lease . The Seller will provide Buyer with a long term Land Lease at approximately \$10,000 per month with escalations of 2.5% annually. The property was built in 1995.

#### **PROPERTY HIGHLIGHTS**

- Gasoline Station With Four Dispensers
- Convenience Store With Lottery
- Includes the Existing Business
- Drive Thru Fast Food Lease Assignment
- On a New Long Term Ground Lease

## Complete Highlights

#### **PROPERTY HIGHLIGHTS**

- Gasoline Station With Four Dispensers
- Convenience Store
- Existing Business
- Drive Thru Fast Food Restaurant
- Long Term Ground Lease







# **2** LOCATION INFORMATION

## Location Maps



## Location Maps



# Location Maps



## Retailer Map



### Site Plan



This map/plat is being furnished as an aid in locating the herein described Land in relation to adjoining streets, natural boundaries and other land, and is not a survey of the land depicted. Except to the extent a policy of title insurance is expressly modified by endorsement, if any, the Company does not insure dimensions, distances, location of easements, acreage or other matters shown thereon.



# 3 FINANCIAL ANALYSIS

# Income & Expenses

| INCOME SUMMARY                           | <b>INCOME AND EXPENSES ENDING 2019</b> |
|------------------------------------------|----------------------------------------|
| Net Income From Gas and Store Sales 2019 | \$622,030                              |
| Restaurant Lease                         | \$25,200