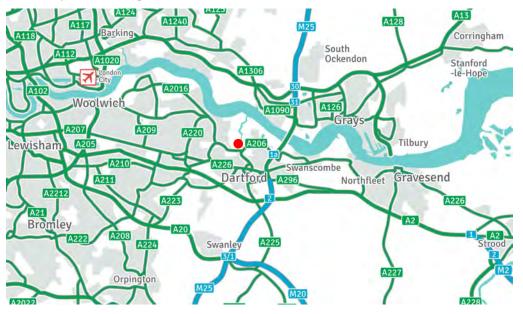

#### Location

The property sits to the west of Dartford and fronts the northern side of the A206, which effectively forms a northern bypass of Dartford. This leads from the M25 (1.5 miles to the east) to the nearby towns of Erith and Crayford to the south and north respectively.

Dartford town centre lies 0.5 mile to the south-east and Crayford a similar distance to the south-west.

The surrounding area is predominantly business focused with national occupiers on the same estate including **Benchmarx** and **Howdens**. To the north are further business estates with occupiers including **Lok N Store**, **Parcelforce** and **Edmundson Electrical**.