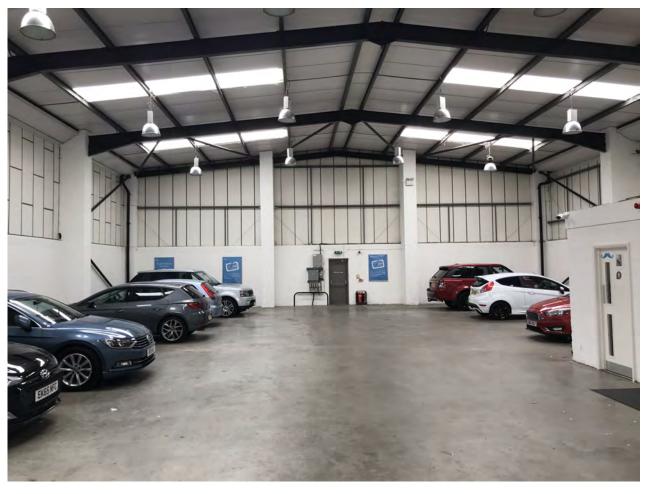

## **Description**

The property comprises a portal framed industrial unit with brick/profile steel sheet cladding and a large rear yard with parking for approximately 25 cars, which is secured by low level security hoops.

Internally the property is fitted to a good standard with a polished concrete floor and access via single roller shutter door. Lighting is provided by ceiling suspended spot lighting with heating by a large gas fired warm air blower.