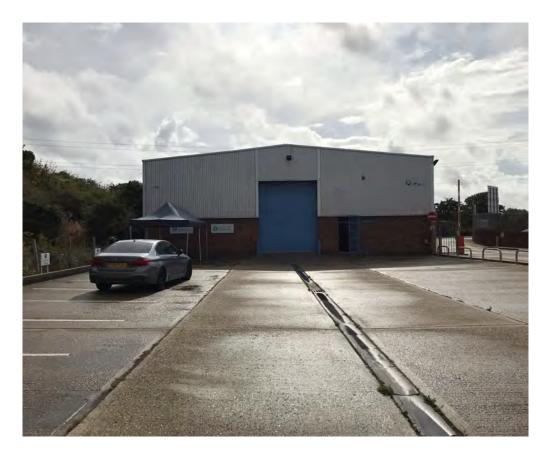

## **Description**

The property comprises a portal framed industrial unit with brick/profile steel sheet cladding and a large rear yard with parking for approximately 25 cars, which is secured by low level security hoops.

Internally the property is fitted to a good standard with a polished concrete floor and access via single roller shutter door. Lighting is provided by ceiling suspended spot lighting with heating by a large gas fired warm air blower.