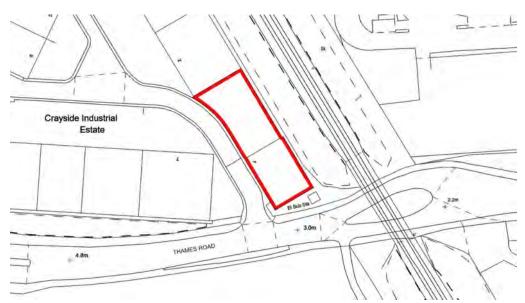

## **Description**

The property comprises a portal framed industrial unit with brick/profile steel sheet cladding and a large rear yard with parking for approximately 25 cars, which is secured by low level security hoops.

#### Accommodation

The property comprises the following approximate floor areas:

|                  | Sq m   | Sq f  |
|------------------|--------|-------|
| Warehouse        | 386.03 | 4,155 |
| Office/ancillary | 66.43  | 715   |
| Total            | 452.46 | 4,870 |